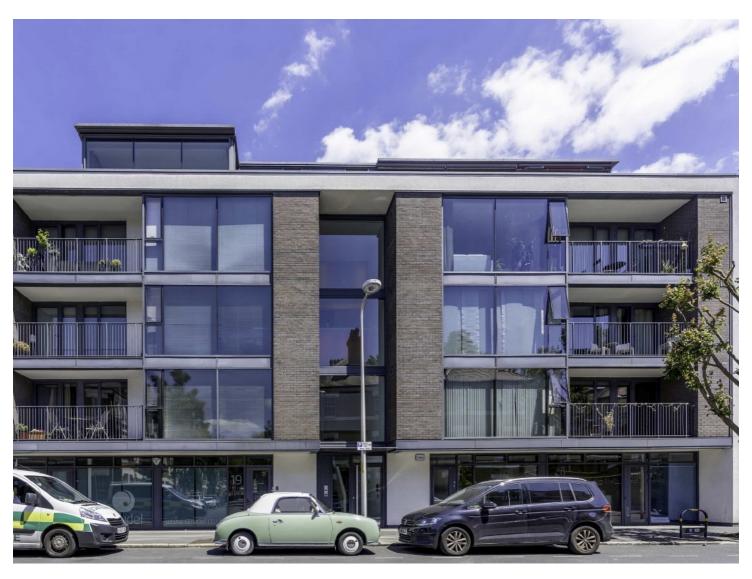

## Frank Harris

& Co. -

Southwark, SE1

£700 pcm

A modern two double bedroom, two bathroom furnished apartment in a small select development within close proximity of Southwark Station. The apartment has wood flooring throughout and a good size balcony and has been recently refurbished.

Ideally located just off The Cutt with its many bars, cafes and restaurants. A short walk to either Southwark Station or Waterloo Station.

- Two Double Bedrooms Two Bathrooms Wood Flooring •
- Private balcony Secure Entry Development Lift access •