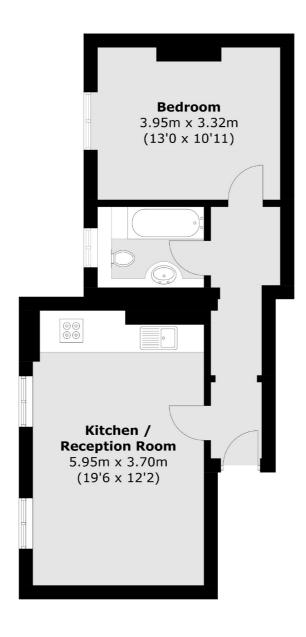

## Frank Harris

& Co. -

Total area (approx.): 48.6 sq. m (523.1 sq. ft)

Frank Harris & Co. South Bank and Waterloo 123 Stamford Street, London, SE1 9NN 020 7620 3400 southbanksales@frankharris.co.uk

Energy Rating: D. We aim to make our particulars both accurate and reliable. However they are not guaranteed; nor do they form part of an offer or contract. If you require clarification on any points then please contact us, especially if you're traveling some distance to view. Please note that appliances and heating systems have not been tested and therefore no warranties can be given as to their good working order.