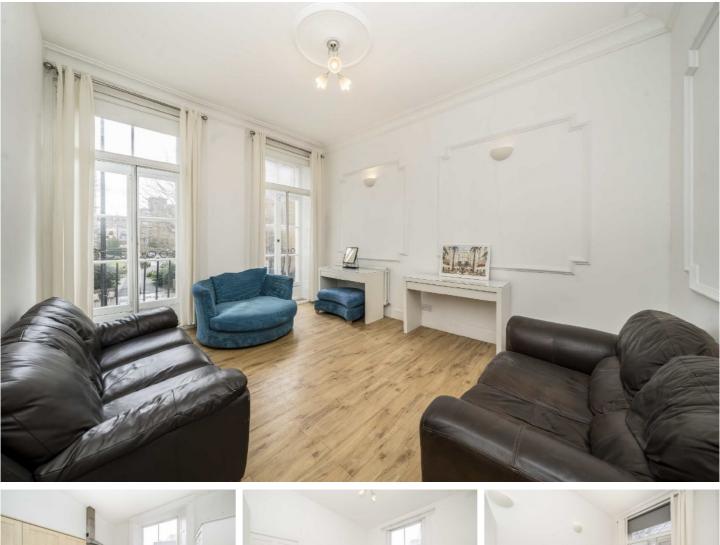

## Blackfriars Road, SE1

A very spacious, over 1,000 sq ft, Georgian Conversion with high ceilings, large windows, a spacious living room and separate kitchen, four bedrooms and two bathrooms. This is a chain free sale.

Enviably located on Blackfriars Road, moments from Southwark Underground, Waterloo, the Cut and Lower Marsh, along with numerous shops, restaurants and attractions along the South Bank.

- Georgian Conversion 
  Three/Four Bedrooms 
  Two Bathrooms
- High Ceilings & Large Windows Chain Free Sale •