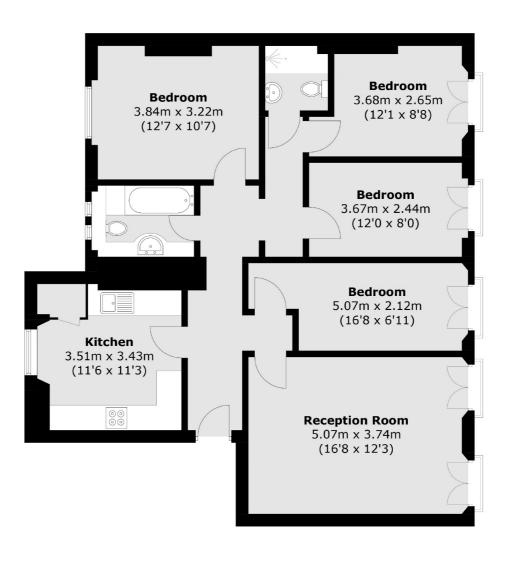

## Total area (approx.): 97.0 sq. m (1,044.1 sq. ft)

Frank Harris & Co. South Bank and Waterloo 123 Stamford Street, London, SE1 9NN 020 7620 3400 southbanksales@frankharris.co.uk

Energy Rating: D. We aim to make our particulars both accurate and reliable. However they are not guaranteed; nor do they form part of an offer or contract. If you require clarification on any points then please contact us, especially if you're traveling some distance to view. Please note that appliances and heating systems have not been tested and therefore no warranties can be given as to their good working order.