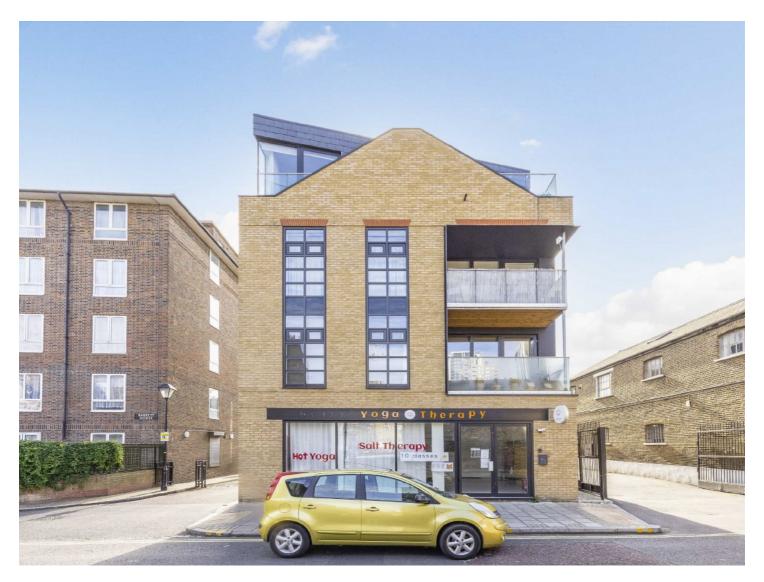

## **Browning Street**, SE17

A two bedroom apartment set on the first floor of this modern development. Presented in excellent condition and benefitting from lots of natural light, the apartment has a spacious open plan living room with private balcony, two double bedrooms and family bathroom. Offered chain free there is underfloor heating throughout and secure bike storage.

Browning Street is quietly located within easy reach of Elephant and Castle with its rapid growth and vast array of local amenities. Access to Northern and Bakerloo Lines provide easy access into the West End & City.