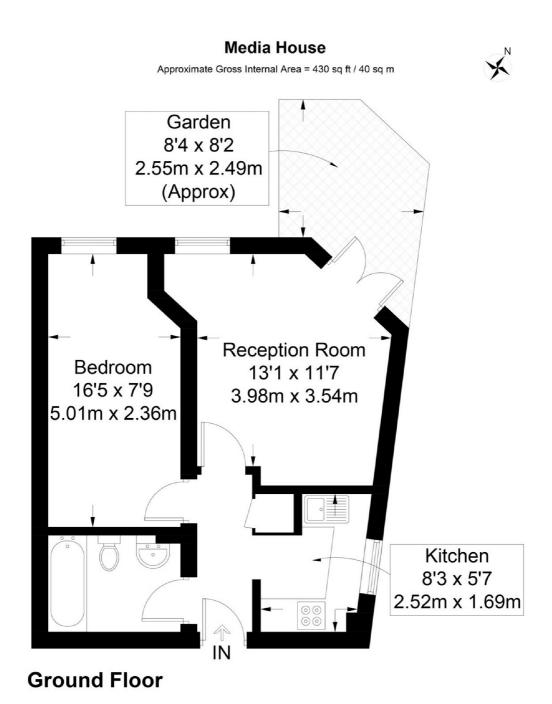

## Coin Street, SE1

£1,900 pcm

This light one bedroom 'garden flat' is located in a small development close to Kings College University and Waterloo Station. The property is available unfurnished, but the landlord will consider furnishing if required. This apartment is available for a long term let.

## Frank Harris

& Co. -

Not to scale, for guidance only and must not be relied upon as a statement of fact. All measurements and areas are approximate only and have been prepared in accordance with the current edition of the RICS Code of Measuring Practice.