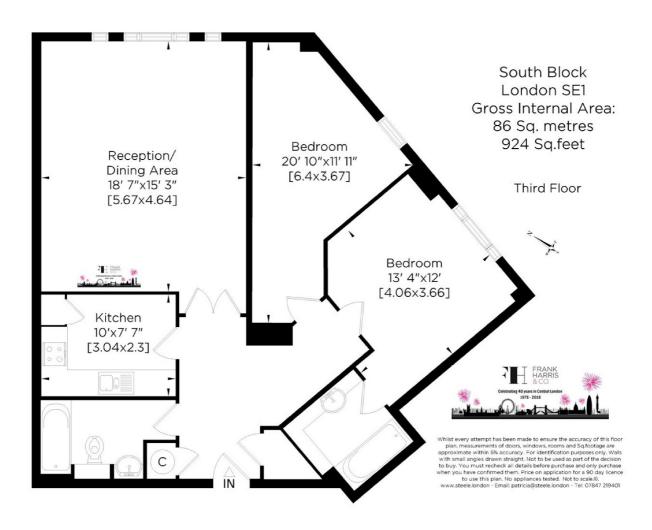

## South Bank, SE1

£692 Per week

Unusually large 924 sq ft 2 double bedroom, 2 bathroom apartment situated on the first floor of this popular landmark development on the South Bank. Residents have a 24 hr concierge, gym, sauna and swimming pool.