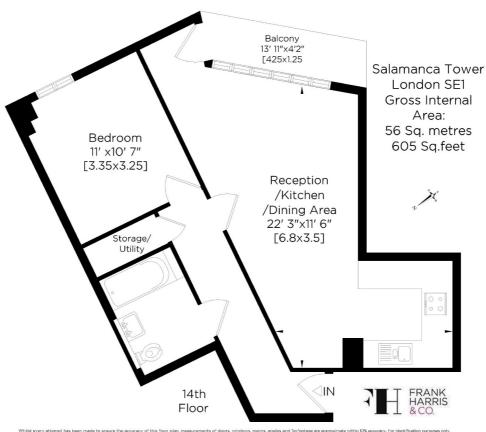

## Frank Harris

& Co. —

Whitst every attempt has been made to ensure the accuracy of this floor plan, measurements of doors, windows, renows, angles and \$6,0rotage are approximate within 10% accuracy. For identification purposes only. Not to be used a part of the decision to buy, Y out must recheck all details before purchase and only purchase when you renot mental them. Price on application for \$0.90 day licensor to use this plan. No applicance.