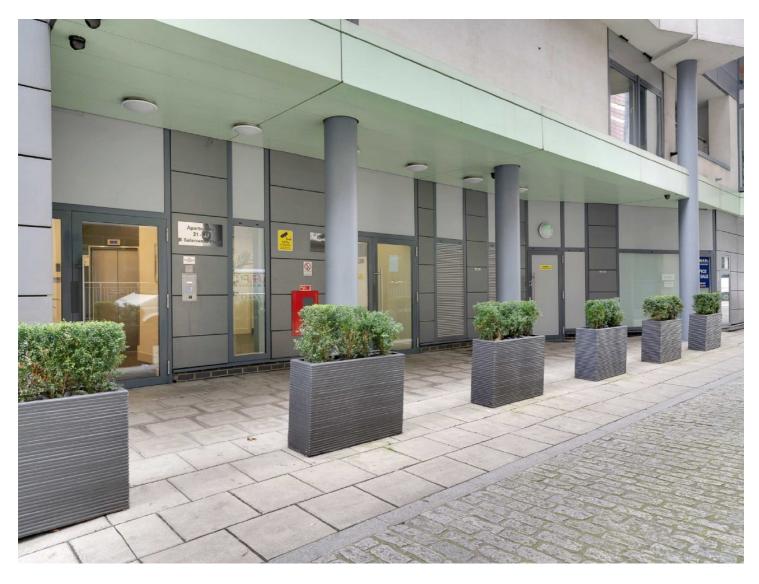

## Albert Embankment, SE1

£575 pcm

Perfectly presented one double bedroom apartment, features open plan living space with wooden flooring and floor to ceiling windows. The apartment is on the tenth floor with residents bike storage and a communal roof terrace with amazing views of the City.

Vauxhall Station is located a short walk away with Northern Line and National Rail, just over the river is Westminster Station with Jubilee Line, Circle Line and District Line.

- One Bedroom Open Plan Living Wooden Flooring •
- 14th Floor Modern Communal Roof Terrace •