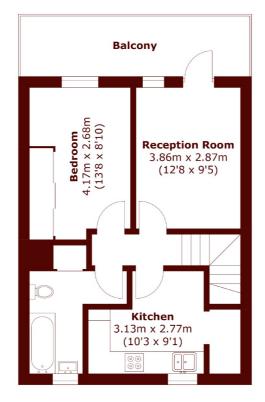

## Frank Harris

**Second Floor** 

**First Floor** Total area (approx.): 49.9 sq. m (537.1 sq. ft) Balcony: 10.3 sq. m (110.9 sq. ft)

Frank Harris & Co. South Bank and Waterloo 123 Stamford Street, London, SE1 9NN 020 7590 7100 southbanklettings@frankharris.co.uk