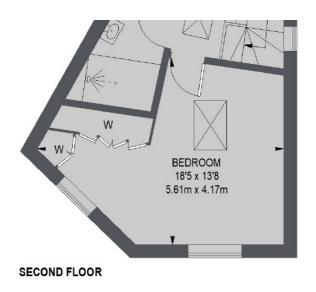

## Southwark Bridge Road, SE1

\*\*\*UNRECOGNISED

Three bedroom house restored and refurbished to a high spec. 1600 sq ft spread over four floors, open plan kitchen/dinning, two sitting areas and two bathrooms.