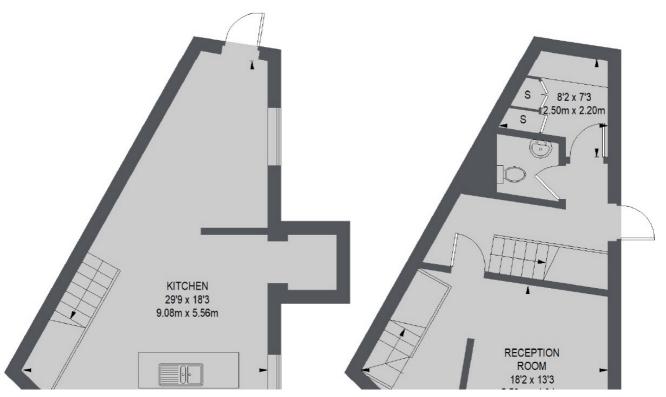

## Southwark Bridge Road, SE1

\*\*\*UNRECOGNISED

Three bedroom house restored and refurbished to a high spec. 1600 sq ft spread over four floors, open plan kitchen/dinning, two sitting areas and two bathrooms.