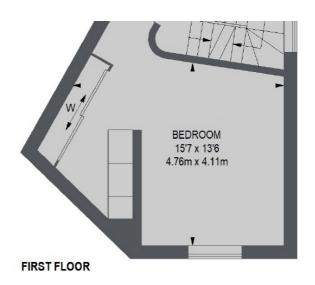

## Southwark Bridge Road, SE1

\*\*\*UNRECOGNISED

Three bedroom house restored and refurbished to a high spec. 1600 sq ft spread over four floors, open plan kitchen/dinning, two sitting areas and two bathrooms.