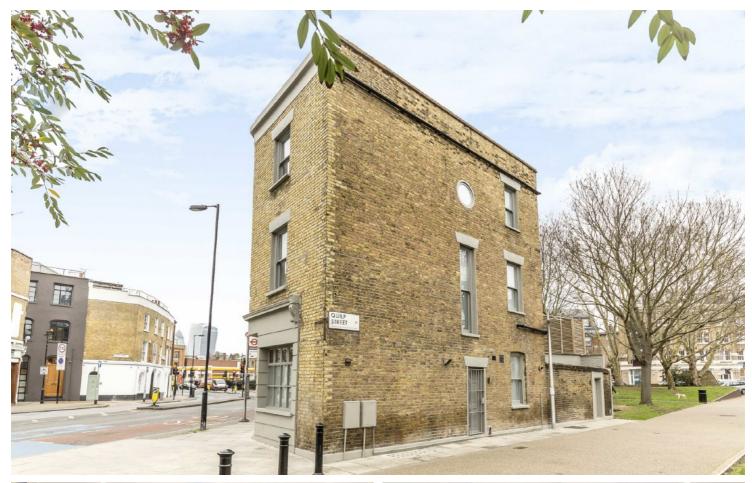

## Southwark Bridge Road, SE1

\*\*\*UNRECOGNISED

Three bedroom house restored and refurbished to a high spec. 1600 sq ft spread over four floors, open plan kitchen/dinning, two sitting areas and two bathrooms.

The location is excellent for transport with London Bridge, Borough and Southwark stations close by. Within easy reach is Borough Market, Flat Iron Square and London's historic Bankside.

• Three Bedrooms • Two Bathrooms • Two Sitting Areas •