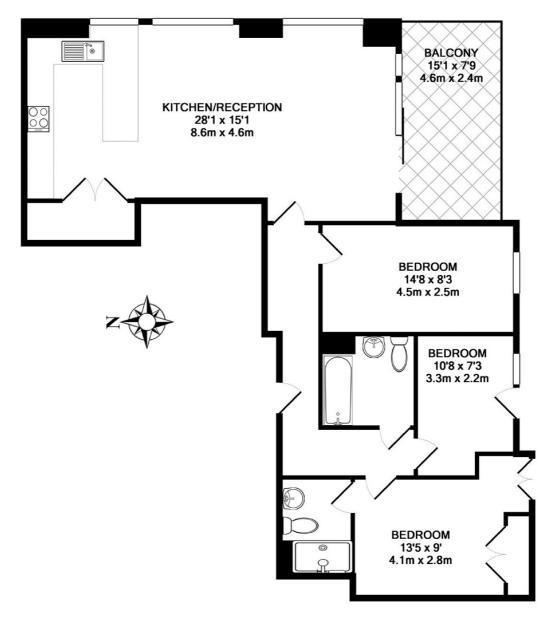

## TOTAL APPROX. FLOOR AREA 914 SQ.FT. (85.0 SQ.M.)

Whilst every attempt has been made to ensure the accuracy of the floor plan contained here, measurements of doors, windows, rooms and any other items are approximate and no responsibility is taken for any error, omission, or mis-statement. This plan is for illustrative purposes only and should be used as such by any prospective purchaser. The services, systems and appliances shown have not been tested and no guarantee as to their operability or efficiency can be given Made with Metropix ©2015