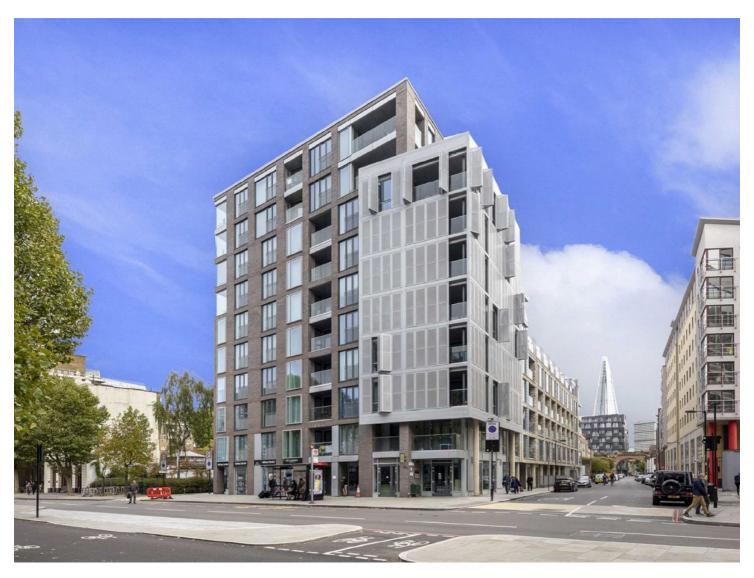

## Blackfriars Road, SE1

£900 pcm

Three bedroom, two bathroom on the 8th floor. The property features, City views, large open plan living space, hard wood flooring throughout and a private Balcony.

Blackfriars Road is the perfect Zone 1 location, well connected for easy access around central London. Nearby Underground and Rail stations include Southwark, Waterloo, Elephant & Castle, London Bridge.

- Three Double Bedrooms Two Bathrooms Private Balcony •
- Concierge Communal Roof Terrace City Views •