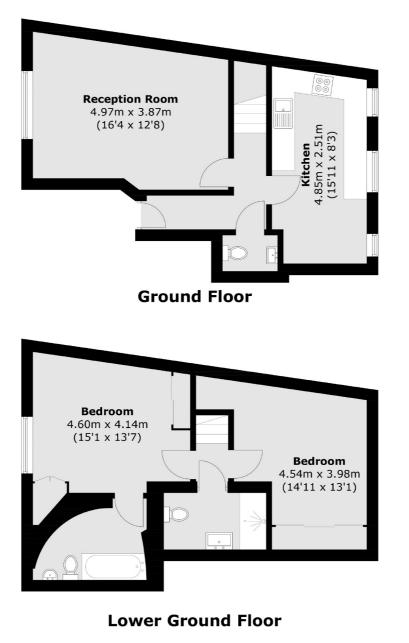

## Frank Harris

Total area (approx.): 82.9 sq. m (892.3 sq. ft)

Frank Harris & Co. Barbican and City 87 Long Lane, London, EC1A 9ET 020 7601 1919 citylettings@frankharris.co.uk

Energy Rating: C. We aim to make our particulars both accurate and reliable. However they are not guaranteed; nor do they form part of an offer or contract. If you require clarification on any points then please contact us, especially if you're traveling some distance to view. Please note that appliances and heating systems have not been tested and therefore no warranties can be given as to their good working order.