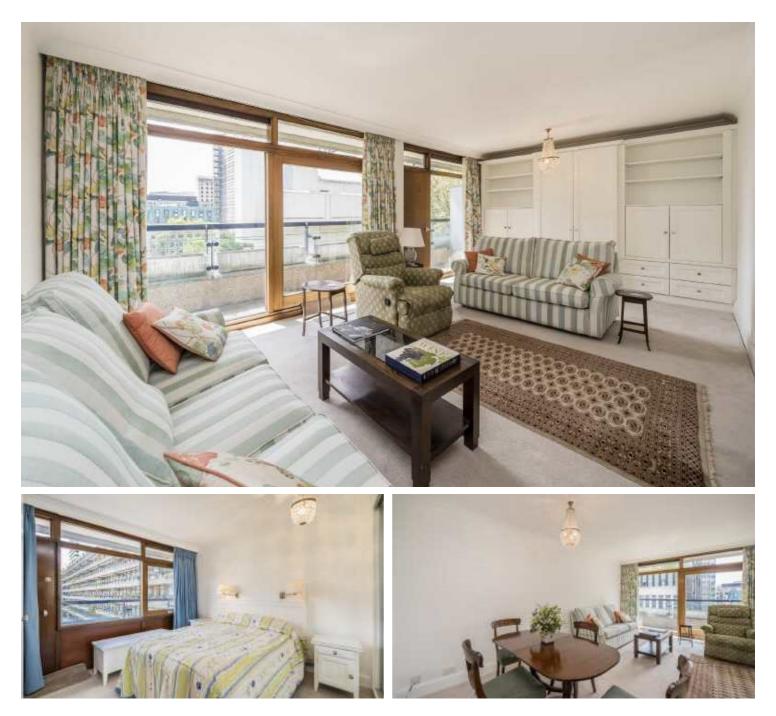

## Andrewes House, EC2Y

£995,000

This bright, third floor one bedroom flat has views towards St. Alphage Garden. With extensive fitted storage throughout this lovely Type 20 has a south facing reception room with fitted units, a contemporary white gloss kitchen with Siemens appliances, a separate wc, ensuite shower room and a bedroom overlooking the lake with further fitted storage. The refurbishment was carried out by Thomson Brothers.

- One Bedroom Flat Type 20 Third Floor •
- Refurbished Throughout Siemens Appliances No Onward Chain •