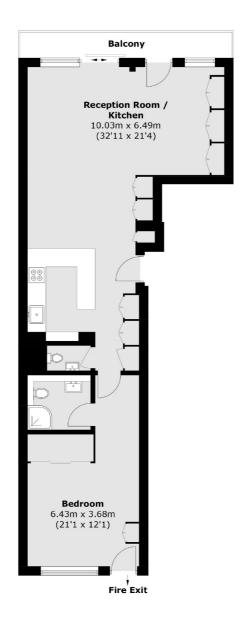

## Frank Harris

Total area (approx.): 72.1 sq. m (776.1 sq. ft)

Frank Harris & Co. Barbican and City 87 Long Lane, London, EC1A 9ET 020 7600 7000 citysales@frankharris.co.uk

Energy Rating: TBC. We aim to make our particulars both accurate and reliable. However they are not guaranteed; nor do they form part of an offer or contract. If you require clarification on any points then please contact us, especially if you're traveling some distance to view. Please note that appliances and heating systems have not been tested and therefore no warranties can be given as to their good working order.