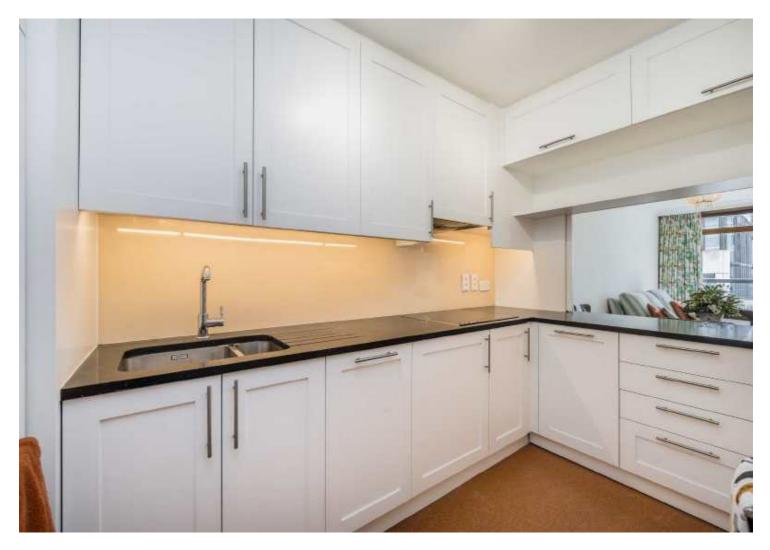

## Andrewes House, EC2Y

£995,000

This bright, third floor one bedroom flat has views towards St. Alphage Garden. With extensive fitted storage throughout this lovely Type 20 has a south facing reception room with fitted units, a contemporary white gloss kitchen with Siemens appliances, a separate wc, ensuite shower room and a bedroom overlooking the lake with further fitted storage. The refurbishment was carried out by Thomson Brothers.