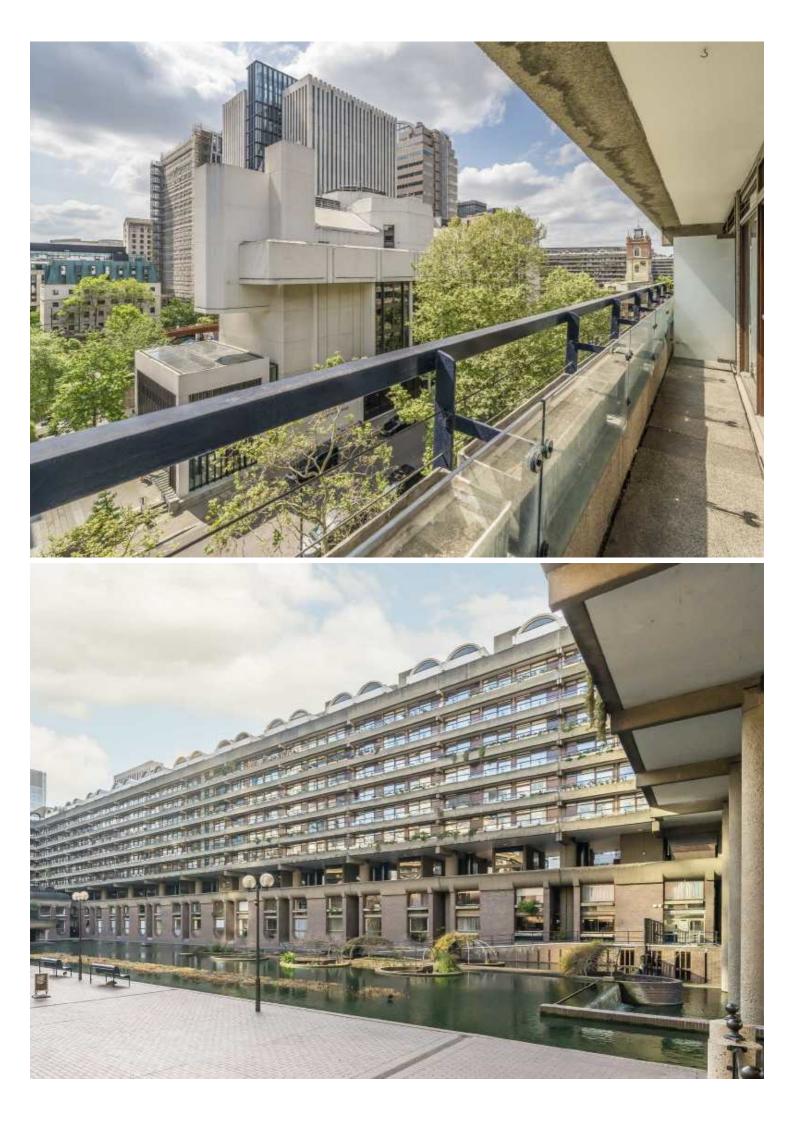

St Alphage Garden is sunk below road level and parts of the Roman City Wall are at its southern boundary. There is seating and numerous flower beds to enjoy a peaceful retreat from the City.

Barbican residents have use of their own private gardens, 24 hour car park attendants, storage cages and parking spaces are available by separate negotiation below the building.

The Barbican Arts Centre provides three on-site cinema screens, restaurants, bars, a concert hall, library and a magnificent conservatory. Walking tours are also available from the centre to discover its rich history.