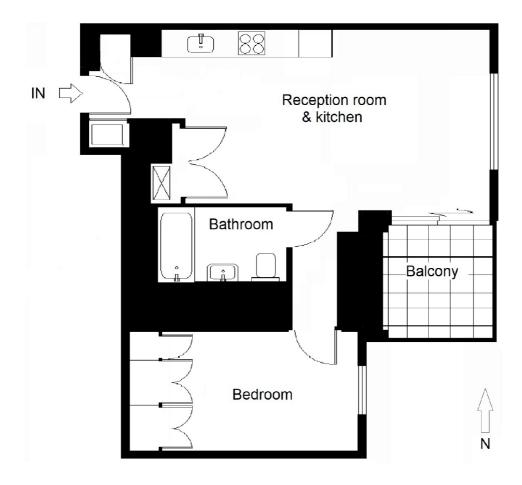

## Atlas Building, City Road EC1V

Gross internal area (approx.): 46.1sq.m / 498sq.ft

Typical example or generic floorplan for illustration purposes only. Actual example may vary. NOT TO SCALE. All measurements of rooms, doors and windows are approximate and for identification purposes only.