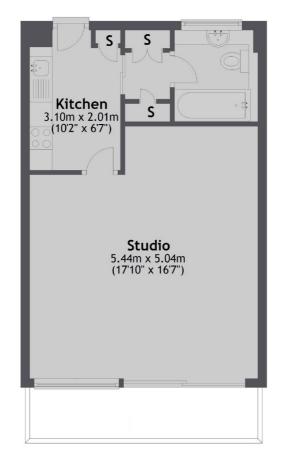

## Frank Harris

& Co. -

Total area: approx. 38.2 sq. metres (410.7 sq. feet)

Frank Harris & Co. Barbican and City 87 Long Lane, London, EC1A 9ET 020 7600 7000 citysales@frankharris.co.uk

Energy Rating: TBC. We aim to make our particulars both accurate and reliable. However they are not guaranteed; nor do they form part of an offer or contract. If you require clarification on any points then please contact us, especially if you're traveling some distance to view. Please note that appliances and heating systems have not been tested and therefore no warranties can be given as to their good working order.