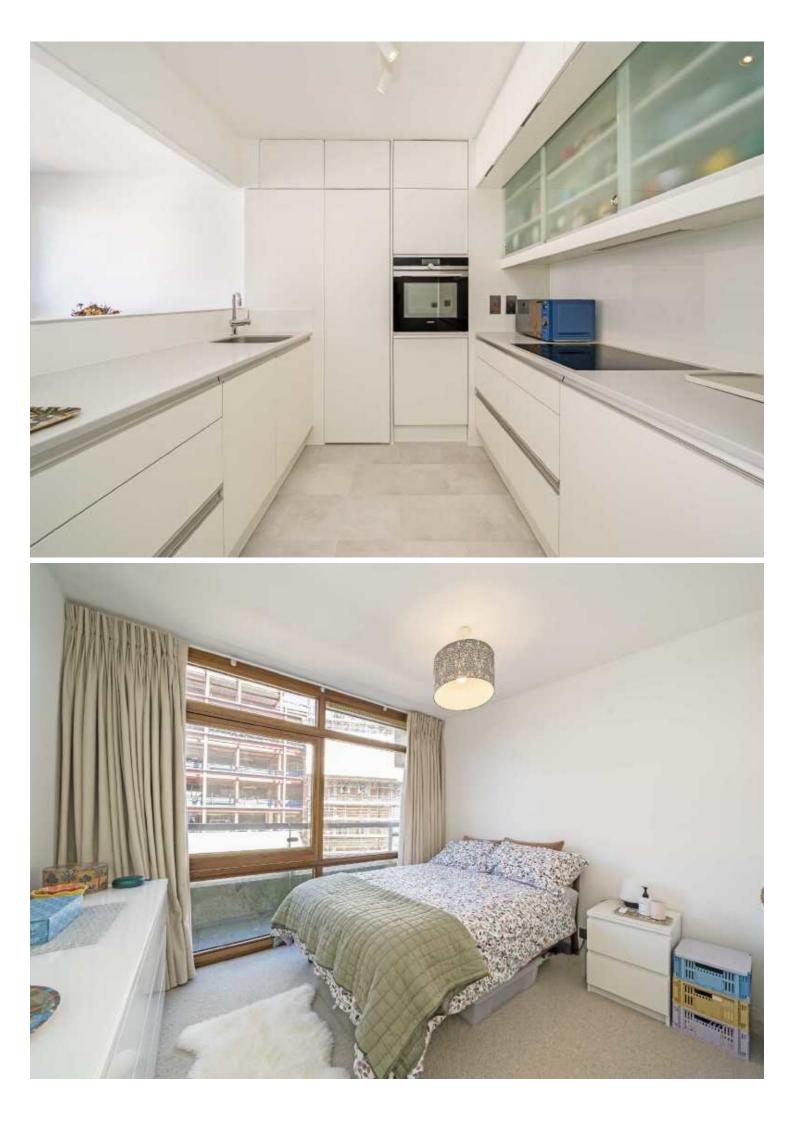

The architect designed kitchen, with integrated appliances including a Siemens combi oven and induction hob, Bosch dishwasher and separate fridge and freezer. The bathroom has been upgraded with re-tiled walls and flooring, a heated towel rail, mirror fronted cabinet and new taps.

Additional storage is built below the staircase and a Siemens washing machine is plumbed in and will remain.

The bedroom has additional fitted wardrobes with full height windows to the north.

The covered, south facing terrace has ample space for a table and chairs, as well as planting, with views over the landscaped podium and the Dolphin fountain. The original iconic teak staircase is still in place.