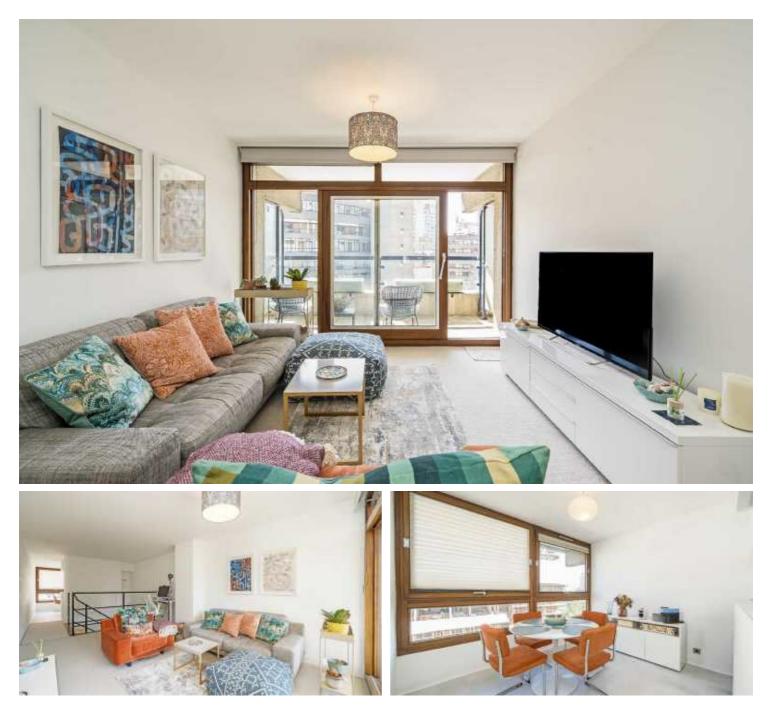

## Ben Jonson House, EC2Y

£785,000

A very bright Barbican flat, not to be missed. This stylishly renovated and spacious one bedroom duplex is ready to move in to. The reception room has space for a study area, a full height, full width door leading to a south facing balcony, kitchen, separate dining area, bedroom and bathroom with a bath and shower. Extended lease.

The architect designed kitchen, with integrated appliances including a Siemens combi oven and induction hob, Bosch dishwasher and separate fridge and freezer. The bathroom has been upgraded with re-tiled walls and flooring, a heated towel rail, mirror fronted cabinet and new taps.

Additional storage is built below the staircase and a Siemens washing machine is plumbed in and will remain.

The bedroom has additional fitted wardrobes with full height windows to the north.

The covered, south facing terrace has ample space for a table and chairs, as well as planting, with views over the landscaped podium and the Dolphin fountain. The original iconic teak staircase is still in place.