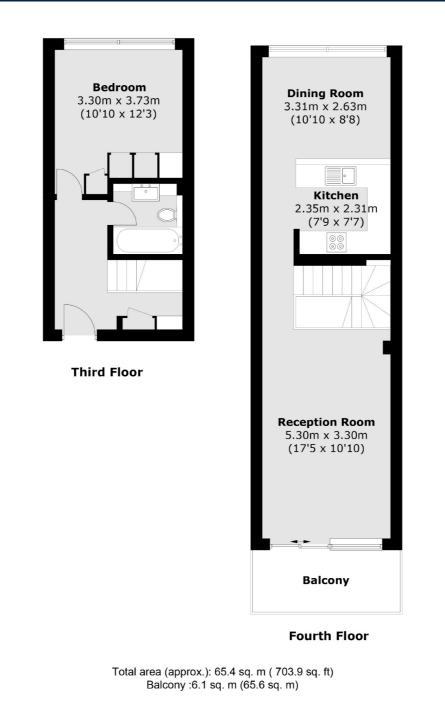

## Ben Jonson House, EC2Y

£785,000

A very bright Barbican flat, not to be missed. This stylishly renovated and spacious one bedroom duplex is ready to move in to. The reception room has space for a study area, a full height, full width door leading to a south facing balcony, kitchen, separate dining area, bedroom and bathroom with a bath and shower. Extended lease.