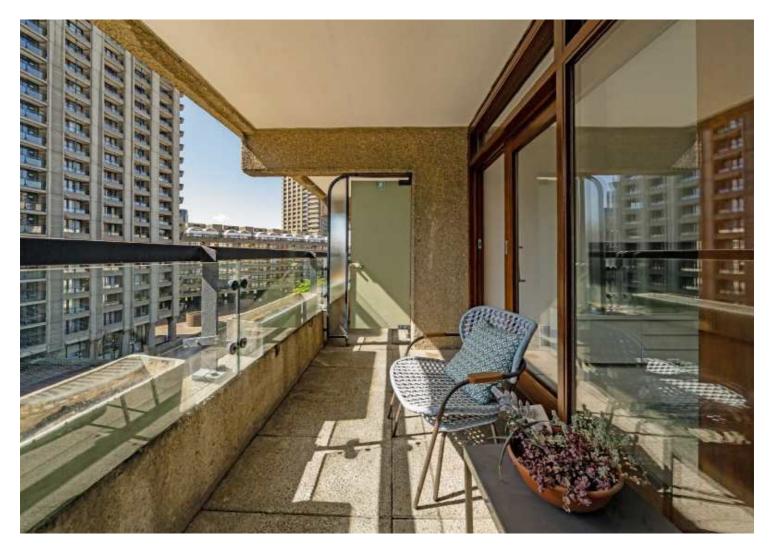

Additional storage is built below the staircase and a Siemens washing machine is plumbed in and will remain.

The bedroom has additional fitted wardrobes with full height windows to the north.

The covered, south facing terrace has ample space for a table and chairs, as well as planting, with views over the landscaped podium and the Dolphin fountain. The original iconic teak staircase is still in place.