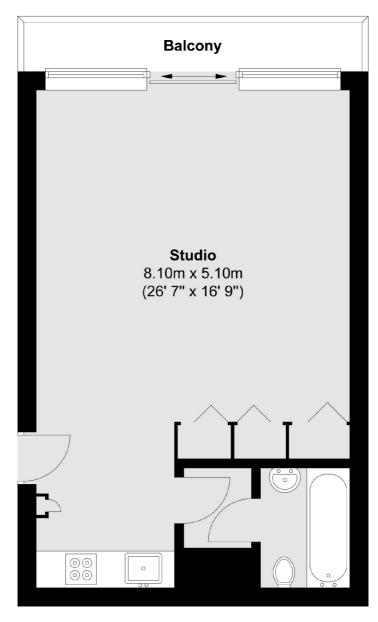

## John Trundle Court, EC2Y

£460,000

A large style studio (type F2A) which is in need of a little updating. Situated on the 3rd floor with views east overlooking the landscaped gardens and views of the Gherkin and beyond. The main studio room has a wall of fitted wardrobes which houses the water tank and fuse box with fitted shelving and hanging space. The bathroom was replaced and re-tiled. Extended lease.

## **Third Floor**

Total area (approx.): 41.8 sq. m (450 sq. ft) Total balcony area (approx.): 4.4 sq. m (47 sq. ft)

Frank Harris & Co. Barbican and City 87 Long Lane, London, EC1A 9ET 020 7600 7000 citysales@frankharris.co.uk