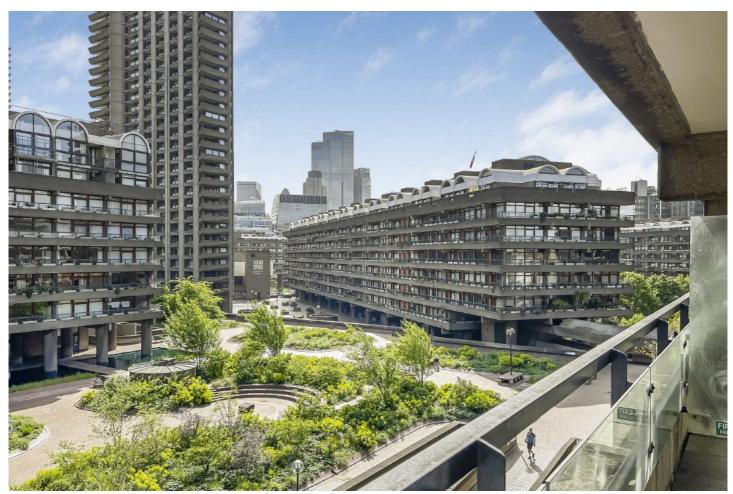

## John Trundle Court, EC2Y

£460,000

A large style studio (type F2A) which is in need of a little updating. Situated on the 3rd floor with views east overlooking the landscaped gardens and views of the Gherkin and beyond. The main studio room has a wall of fitted wardrobes which houses the water tank and fuse box with fitted shelving and hanging space. The bathroom was replaced and re-tiled. Extended lease.

Situated a short walk away from both Barbican and Farringdon stations with access to the Elizabeth line. Clerkenwell is also nearby with an array of local amenities including restaurants and bars.

- Studio Flat Type F2A Third Floor •
- Extended Lease East Aspect No Onward Chain •