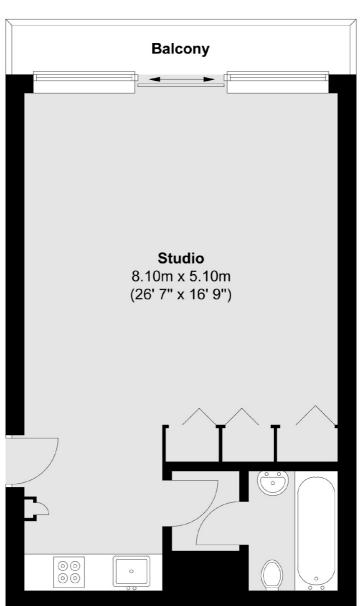

## Frank Harris

Third Floor

Total area (approx.) : 41.8 sq. m (450 sq. ft) Total balcony area (approx.) : 4.4 sq. m (47 sq. ft)

Frank Harris & Co. Barbican and City 87 Long Lane, London, EC1A 9ET 020 7600 7000 citysales@frankharris.co.uk