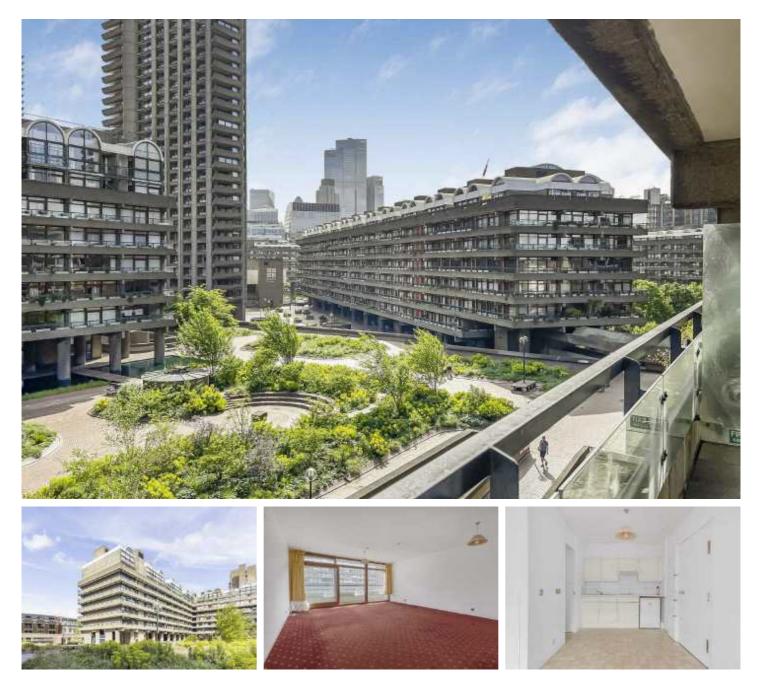

## John Trundle Court, EC2Y

A large style studio (type F2A) which is in need of a little updating. Situated on the 3rd floor with views east overlooking the landscaped gardens and views of the Gherkin and beyond. The main studio room has a wall of fitted wardrobes which houses the water tank and fuse box with fitted shelving and hanging space. The bathroom was replaced and re-tiled. Extended lease.

Situated a short walk away from both Barbican and Farringdon stations with access to the Elizabeth line. Clerkenwell is also nearby with an array of local amenities including restaurants and bars.

- Studio Flat Type F2A Third Floor •
- Extended Lease East Aspect No Onward Chain •