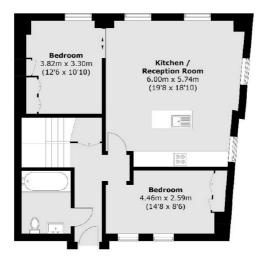

### **Fourth Floor**

Total area (approx.): 105.3 sq. m (1,133.3 sq. ft) (Excluding Eaves)

Frank Harris & Co. Barbican and City 87 Long Lane, London, EC1A 9ET 020 7601 1919 citylettings@frankharris.co.uk