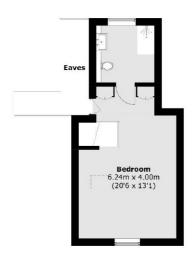

#### Fifth Floor

### **Fourth Floor**

Total area (approx.): 105.3 sq. m (1,133.3 sq. ft) (Excluding Eaves)

Frank Harris & Co. Barbican and City 87 Long Lane, London, EC1A 9ET 020 7601 1919 citylettings@frankharris.co.uk