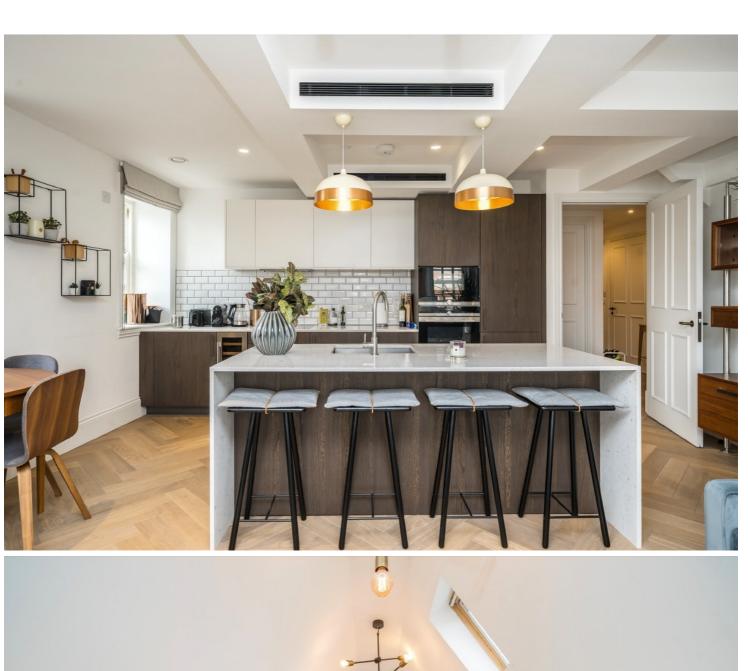

### Clerkenwell, EC1R

£1,269 Per week

A magnificent three bedroom split level apartment on the top floors of this distinctive late Victorian building located in Clerkenwell. The apartment has high quality fixtures & fittings throughout and contemporary furnishings.

Rosebery Avenue is situated in the heart of Clerkenwell, with various local transport links close by at Farringdon and Chancery Lane stations.

- Three Double Bedrooms
  Two Bathrooms
  Duplex Penthouse
  Large Open Plan Living
  High Spec Modern Interior
  Fully Furnished