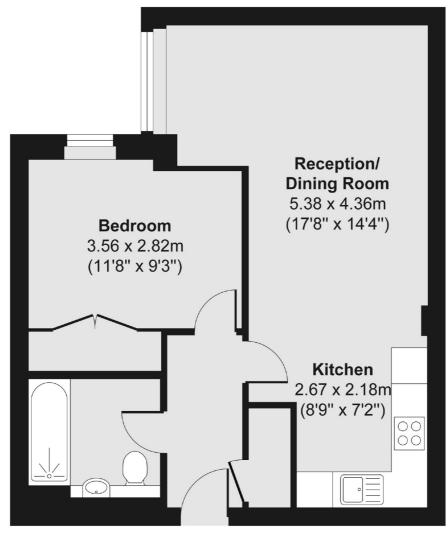

## Frank Harris

Total area (approx.) 48.66 sq. m (524 sq. ft)

Frank Harris & Co. Barbican and City 87 Long Lane, London, EC1A 9ET 020 7601 1919 citylettings@frankharris.co.uk

Energy Rating: C. We aim to make our particulars both accurate and reliable. However they are not guaranteed; nor do they form part of an offer or contract. If you require clarification on any points then please contact us, especially if you're traveling some distance to view. Please note that appliances and heating systems have not been tested and therefore no warranties can be given as to their good working order.