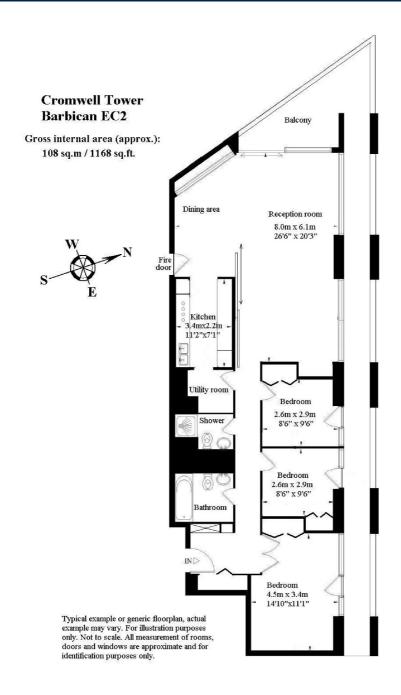

## Barbican, EC2Y

£1,153 Per week

Highly sought after three bedroom apartment situated on a high floor of one of the Barbican towers, with amazing panoramic views over London. Principal features are the generously proportioned reception room and the balcony running the full length of the apartment.

- Three Bedrooms Two Bathrooms High Floor •
  Dual Aspect Reception Room Balcony Unfurnished •