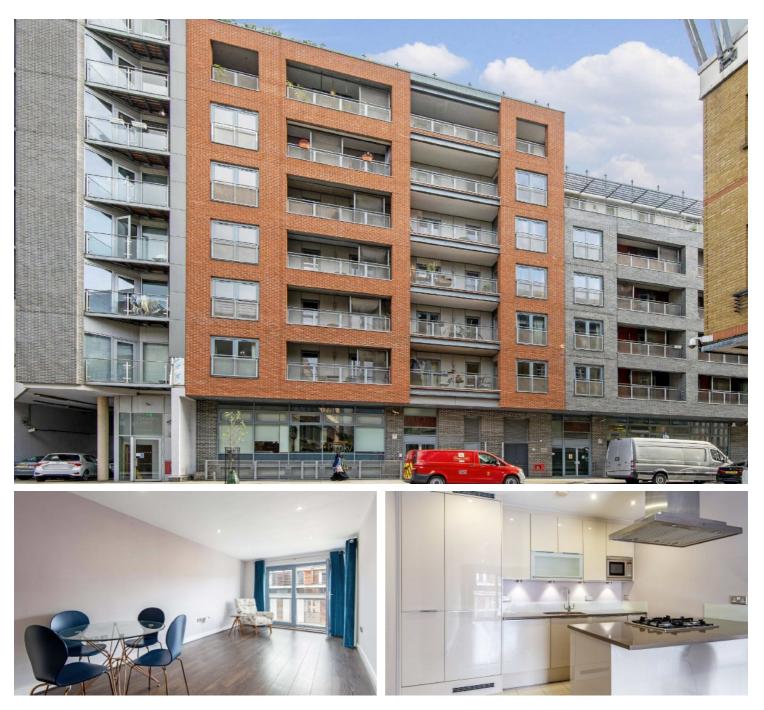

## Aldgate East, E1

£2,950 Per week

A two double bedroom apartment with two bathrooms, open plan living area and a balcony. The property is on the fringe of the City and on the doorstep of Brick Lane and Spitalfields. Available immediately.

- Two Bedrooms Two Bathrooms Open Plan •
  Balcony Modern Development Available Now •