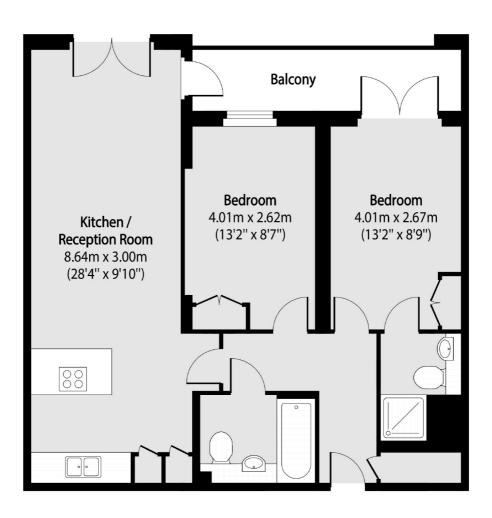

## Frank Harris

Total area (approx): 65.50 sq m (705 sq. ft)

Balcony total area (approx): 6.50 sq m (70 sq. ft)

Frank Harris & Co. Barbican and City 87 Long Lane, London, EC1A 9ET 020 7601 1919 citylettings@frankharris.co.uk