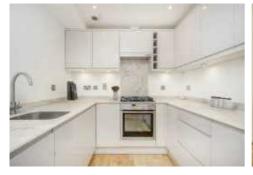

## Bartholomew Close, City of London, EC1A

£615,000

A bright one bedroom flat set within a conservation area in the heart of the City of London. There is a good sized reception room, newly fitted kitchen, bedroom with fitted cupboards, modern shower room, separate wc and hardwood flooring. The reception room has a wall of windows and door leading to a large patio.

- One Bedroom Flat Patio Garden Area Newly Fitted Kitchen •
- Shower Room Quiet Location No Onward Chain •