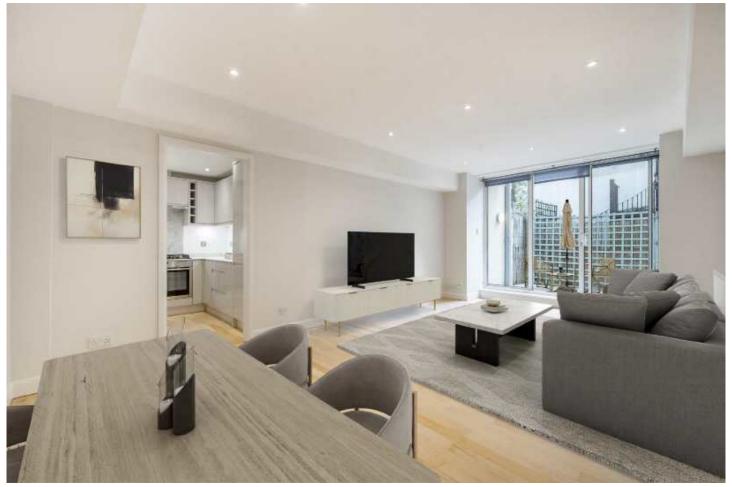

## Bartholomew Close, City of London, EC1A

£615,000

A bright one bedroom flat set within a conservation area in the heart of the City of London. There is a good sized reception room, newly fitted kitchen, bedroom with fitted cupboards, modern shower room, separate wc and hardwood flooring. The reception room has a wall of windows and door leading to a large patio.

- One Bedroom Flat Patio Garden Area Newly Fitted Kitchen •
- Shower Room Quiet Location No Onward Chain •