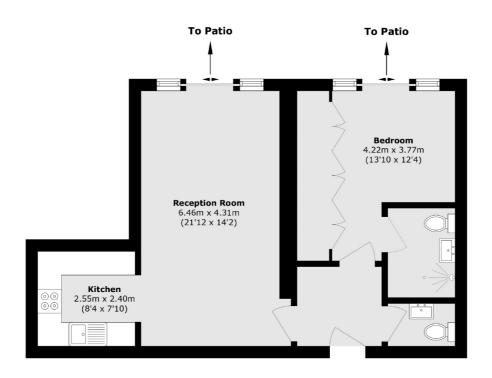

## Bartholomew Close, City of London, EC1A

£615,000

A bright one bedroom flat set within a conservation area in the heart of the City of London. There is a good sized reception room, newly fitted kitchen, bedroom with fitted cupboards, modern shower room, separate wc and hardwood flooring. The reception room has a wall of windows and door leading to a large patio.

## Frank Harris

& Co. -

Total area (approx.): 57.5 sq. m (618.9 sq. ft)

Frank Harris & Co. Barbican and City 87 Long Lane, London, EC1A 9ET 020 7600 7000 citysales@frankharris.co.uk

Energy Rating: C. We aim to make our particulars both accurate and reliable. However they are not guaranteed; nor do they form part of an offer or contract. If you require clarification on any points then please contact us, especially if you're traveling some distance to view. Please note that appliances and heating systems have not been tested and therefore no warranties can be given as to their good working order.