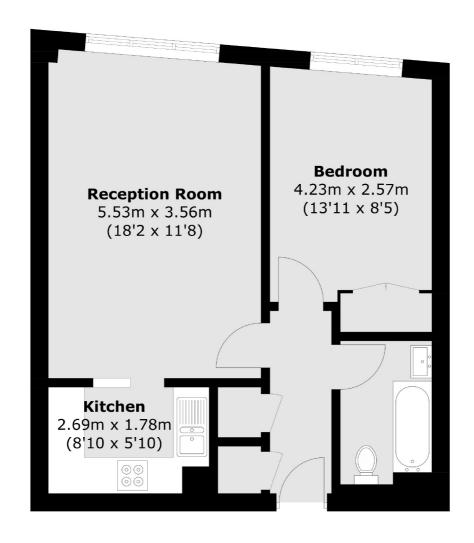

## Spencer Heights, Bartholomew Close, EC1A

£450,000

This one bedroom apartment is located in a conservation area within the City of London. The flat is situated on the 5th floor with a daytime concierge and a communal roof terrace. Internal accommodation comprises: reception room, fitted kitchen equipped with all appliances a double bedroom with a fitted cupboard and a bathroom. A secure parking space is below the building.

## Frank Harris

& Co. -

Total area (approx.): 46.1 sq. m (496.2 sq. ft)

Frank Harris & Co. Barbican and City 87 Long Lane, London, EC1A 9ET 020 7600 7000 citysales@frankharris.co.uk

Energy Rating: B. We aim to make our particulars both accurate and reliable. However they are not guaranteed; nor do they form part of an offer or contract. If you require clarification on any points then please contact us, especially if you're traveling some distance to view. Please note that appliances and heating systems have not been tested and therefore no warranties can be given as to their good working order.