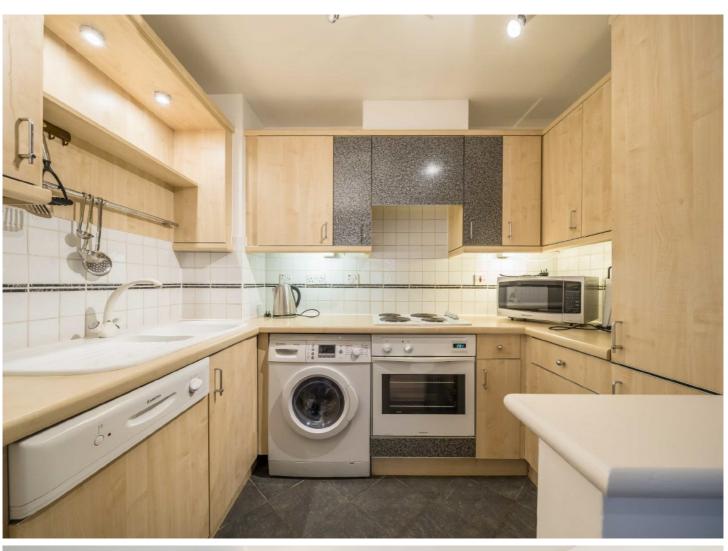

## Spencer Heights, Bartholomew Close, EC1A

£450,000

This one bedroom apartment is located in a conservation area within the City of London. The flat is situated on the 5th floor with a daytime concierge and a communal roof terrace. Internal accommodation comprises: reception room, fitted kitchen equipped with all appliances a double bedroom with a fitted cupboard and a bathroom. A secure parking space is below the building.