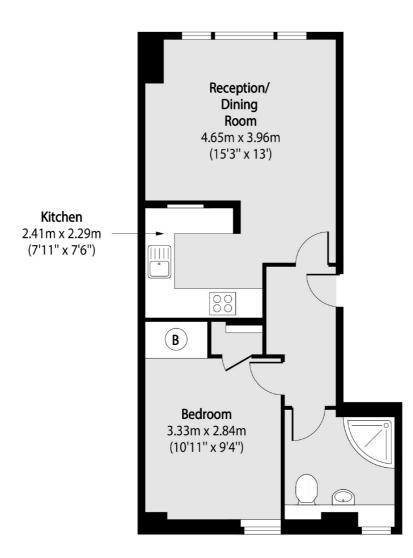

## Frank Harris

Total area (approx): 41.71 sq m (449 sq. ft)

Frank Harris & Co. Barbican and City 87 Long Lane, London, EC1A 9ET 020 7600 7000 citysales@frankharris.co.uk

Energy Rating: C. We aim to make our particulars both accurate and reliable. However they are not guaranteed; nor do they form part of an offer or contract. If you require clarification on any points then please contact us, especially if you're traveling some distance to view. Please note that appliances and heating systems have not been tested and therefore no warranties can be given as to their good working order.