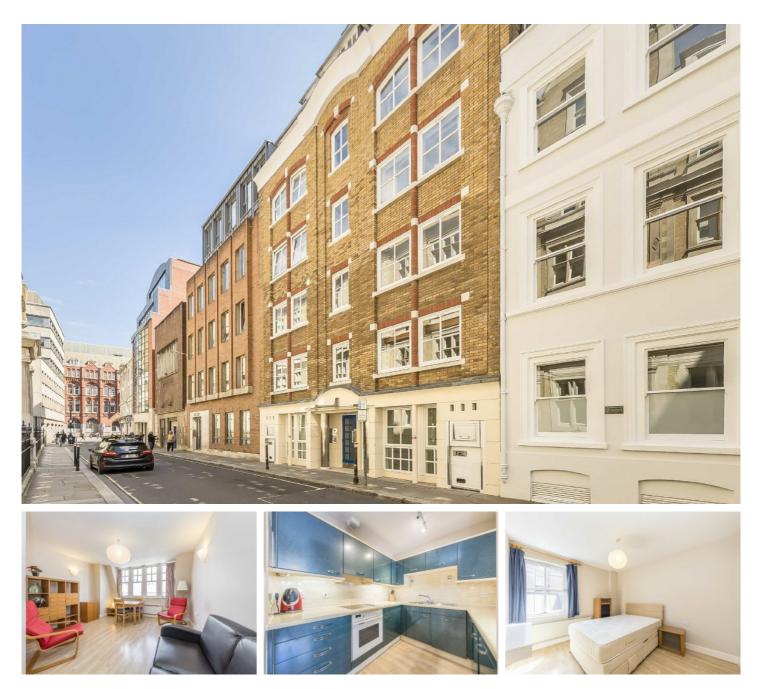

## Furnival Street, EC4A

A bright, one double bedroom apartment with an an open plan, modern fitted kitchen, west facing reception room and recently refitted shower room. The flat has laminate flooring throughout and additional storage in the bedroom.

Situated on a quiet street in London's legal quarter close to Holborn Circus. Fleet Street and the Law Courts. Chancery Lane and the Central Line are just around the corner while Farringdon and the Elizabeth Line are under half mile away.

- One Double Bedroom 
  Lift Serviced 
  Close to Chancery Lane
- Sash Windows 
  Shower Room 
  No Onward Chain

£425,000