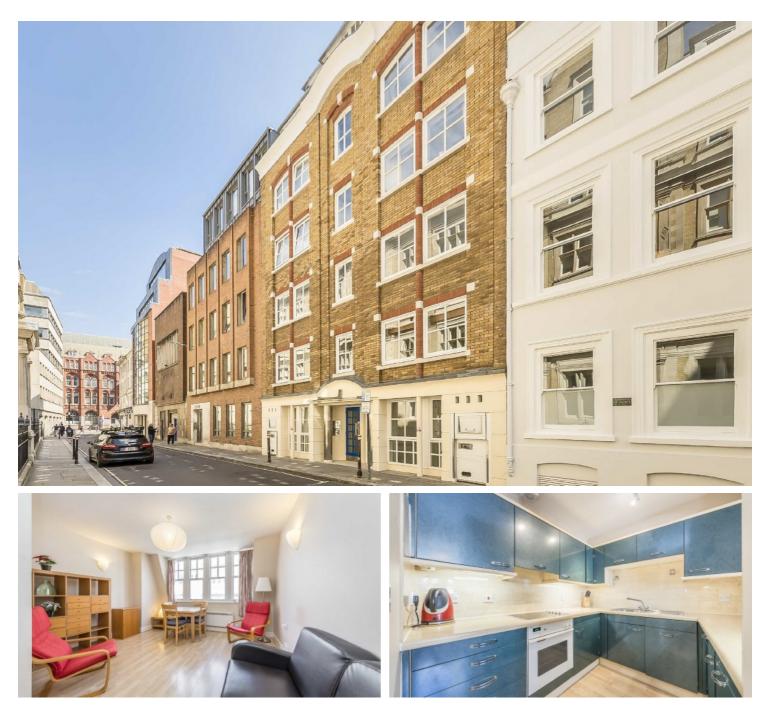

## London, EC4A

£450,000

A bright, one double bedroom apartment with an an open plan, modern fitted kitchen, west facing reception room and recently refitted shower room. The flat has laminate flooring throughout and additional storage in the bedroom.

Situated on a quiet street in London's legal quarter close to Holborn Circus. Fleet Street and the Law Courts. Chancery Lane and the Central Line are just around the corner while Farringdon and the Elizabeth Line are under half mile away.

- One Double Bedroom Lift Serviced Close to Chancery Lane •
  Sash Windows Shower Room No Onward Chain •