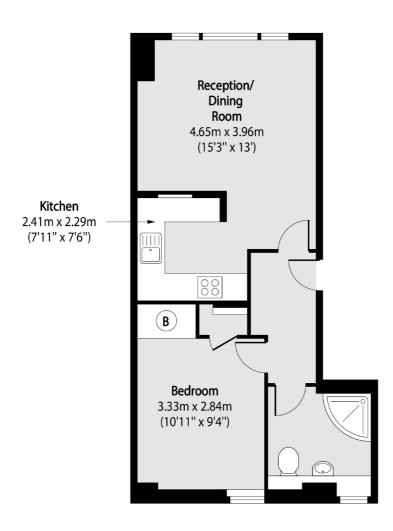

## Frank Harris

Total area (approx): 41.71 sq m (449 sq. ft)

Frank Harris & Co. Barbican and City 87 Long Lane, London, EC1A 9ET 020 7600 7000 citysales@frankharris.co.uk

Energy Rating: C. We aim to make our particulars both accurate and reliable. However they are not guaranteed; nor do they form part of an offer or contract. If you require clarification on any points then please contact us, especially if you're traveling some distance to view. Please note that appliances and heating systems have not been tested and therefore no warranties can be given as to their good working order.