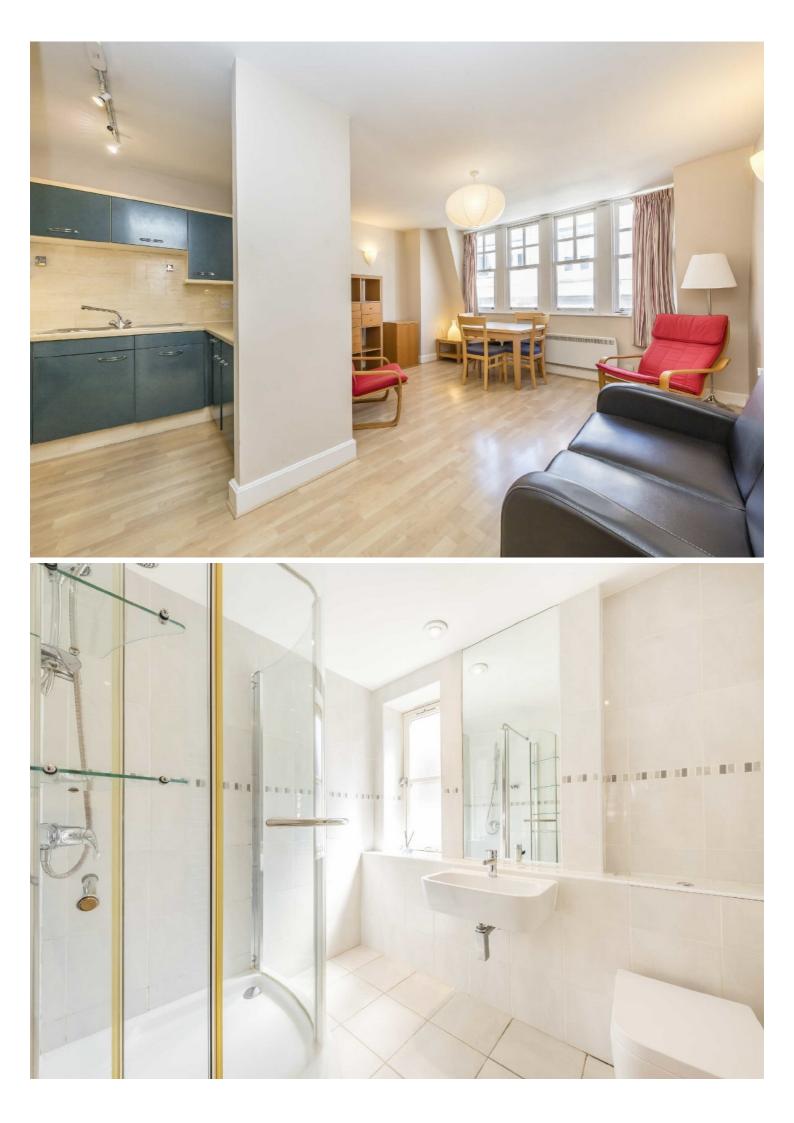

## London, EC4A

£450,000

A bright, one double bedroom apartment with an an open plan, modern fitted kitchen, west facing reception room and recently refitted shower room. The flat has laminate flooring throughout and additional storage in the bedroom.

- One Double Bedroom Lift Serviced Close to Chancery Lane •
  Sash Windows Shower Room No Onward Chain •