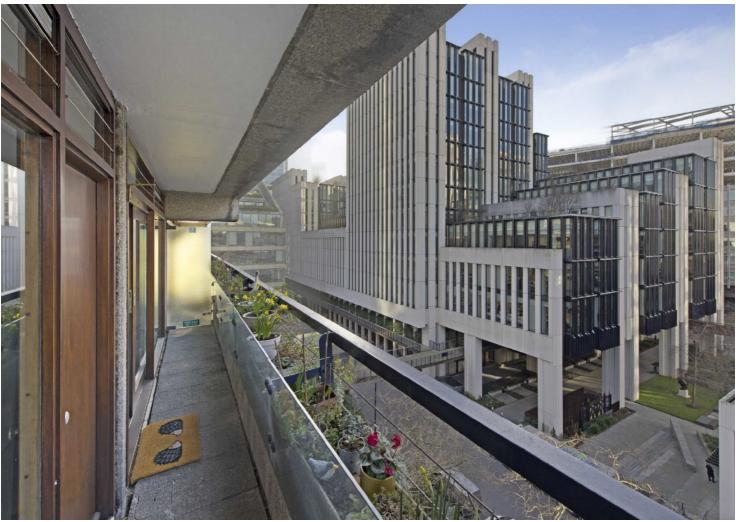

The kitchen has the Brooke Marine cabinets and stainless steel worktops, original bathroom, separate we and the bedroom overlooking the Barbican lake.

The reception room looks south, overlooking the secluded St Alphage Garden which is sunk below road level and parts of the Roman City Wall are at its southern boundary. There is seating and numerous flower beds to enjoy a peaceful retreat from the City.

Barbican residents also have sole use of the private gardens and lake side views.

Shopping facilities nearby include a full size Waitrose supermarket and a Marks and Spencer food and clothing store in Moorgate.