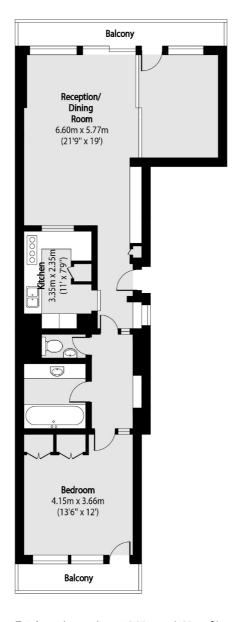

## Frank Harris

& Co. -

Total area (approx): 73.30 sq m (789 sq. ft)

Balcony total area (approx): 9.29 sq m (100 sq. ft)

Frank Harris & Co. Barbican and City 87 Long Lane, London, EC1A 9ET 020 7600 7000 citysales@frankharris.co.uk