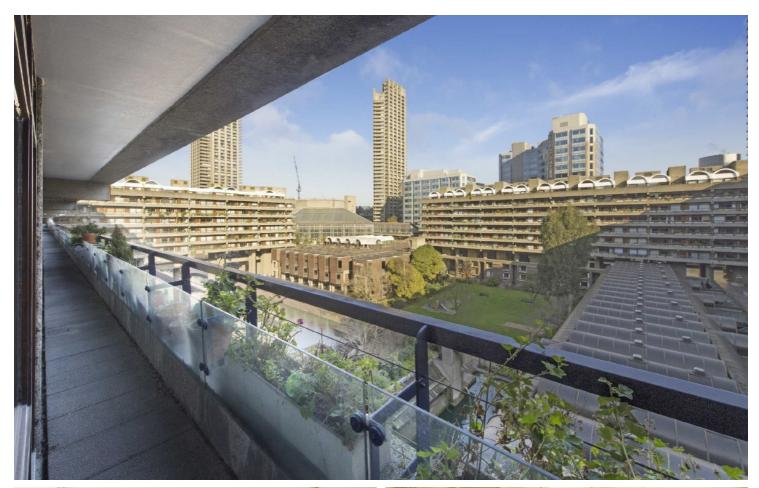

## Andrewes House, EC2Y

£850,000

This bright, fourth floor one bedroom flat has a south facing reception room with three full height windows and a sliding door leading to the balcony/ fire exit. The original divider is in place which can close the area off to create a second bedroom or dining/ study.

Barbican residents also have sole use of the private gardens and lake side views.

Shopping facilities nearby include a full size Waitrose supermarket and a Marks and Spencer food and clothing store in Moorgate.