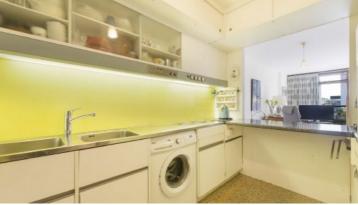

The kitchen has the Brooke Marine cabinets and stainless steel worktops, original bathroom, separate we and the bedroom overlooking the Barbican lake.

The reception room looks south, overlooking the secluded St Alphage Garden which is sunk below road level and parts of the Roman City Wall are at its southern boundary. There is seating and numerous flower beds to enjoy a peaceful retreat from the City.