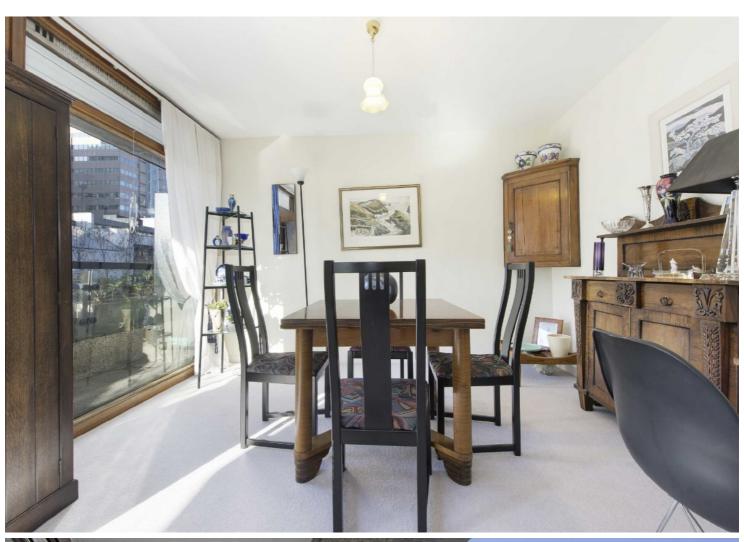

## Andrewes House, EC2Y

£850,000

This bright, fourth floor one bedroom flat has a south facing reception room with three full height windows and a sliding door leading to the balcony/ fire exit. The original divider is in place which can close the area off to create a second bedroom or dining/ study.

The kitchen has the Brooke Marine cabinets and stainless steel worktops, original bathroom, separate we and the bedroom overlooking the Barbican lake.

The reception room looks south, overlooking the secluded St Alphage Garden which is sunk below road level and parts of the Roman City Wall are at its southern boundary. There is seating and numerous flower beds to enjoy a peaceful retreat from the City.