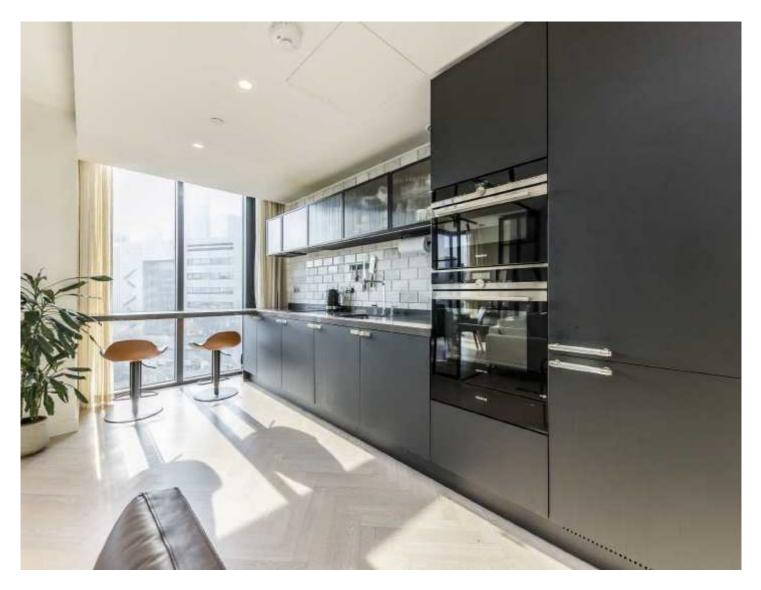

Designed by Bowler James Brindley, the open-plan living area seamlessly blends style and functionality. The Italian-made Arclinea kitchen, part of the prestigious B&B Italia group, features sleek glass fronts, a durable composite stone worktop, and integrated Siemens appliances, including an oven, induction hob, fridge-freezer, dishwasher, and washer-dryer.