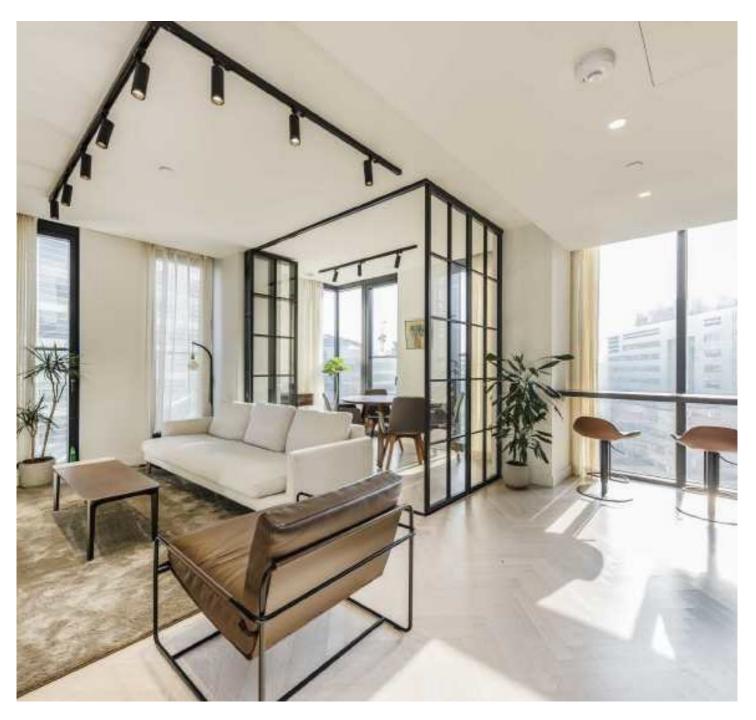

## Frank Harris

& Co. —

Sun Street, EC2A £1,250,000

A bright two bedroom apartment on the 11th floor of the North Residences at One Crown Place, offering north-easterly views and premium amenities including a 24-hour concierge, bike storage, residents' lounge, screening room, private dining room, spa treatment room, and terrace. The apartment features bespoke walnut TV walls, oak herringbone flooring, underfloor heating, and comfort cooling throughout.

Designed by Bowler James Brindley, the open-plan living area seamlessly blends style and functionality. The Italian-made Arclinea kitchen, part of the prestigious B&B Italia group, features sleek glass fronts, a durable composite stone worktop, and integrated Siemens appliances, including an oven, induction hob, fridge-freezer, dishwasher, and washer-dryer.

The winter garden, framed by tailored metal doors, offers a flexible space ideal for dining, relaxation, or a home office.

Both bedrooms are fitted with bespoke B&B Italia wardrobes, combining elegant design with practical storage, while the primary bedroom is enhanced by a luxurious en-suite shower room with high-end finishes. Additionally, the apartment features a second bathroom complete with a full-sized bath for a relaxing soak.

- Two Bedroom Apartment Communal Terrace Gym •
- Comfort Cooling Long Lease 24 Hour Concierge •