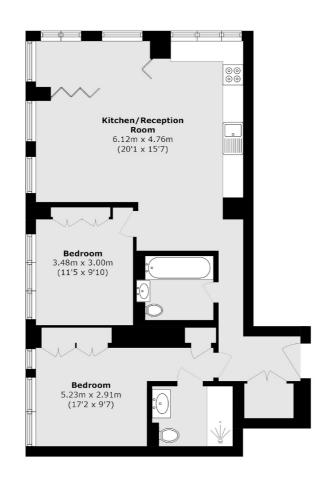

## Frank Harris

& Co. -

Total area (approx.): 77.9 sq. m (838.5 sq. ft)

Frank Harris & Co. Barbican and City 87 Long Lane, London, EC1A 9ET 020 7600 7000 citysales@frankharris.co.uk

Energy Rating: B. We aim to make our particulars both accurate and reliable. However they are not guaranteed; nor do they form part of an offer or contract. If you require clarification on any points then please contact us, especially if you're traveling some distance to view. Please note that appliances and heating systems have not been tested and therefore no warranties can be given as to their good working order.