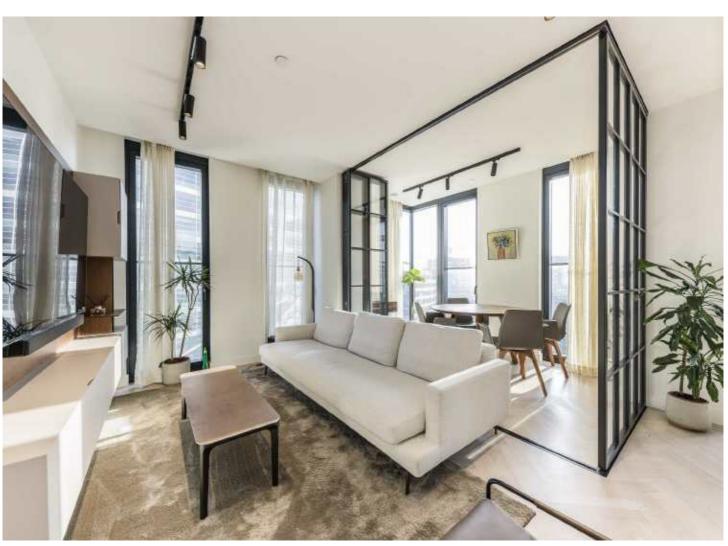

## Frank Harris

& Co. —

Sun Street, EC2A £1,250,000

A bright two bedroom apartment on the 11th floor of the North Residences at One Crown Place, offering north-easterly views and premium amenities including a 24-hour concierge, bike storage, residents' lounge, screening room, private dining room, spa treatment room, and terrace. The apartment features bespoke walnut TV walls, oak herringbone flooring, underfloor heating, and comfort cooling throughout.

Designed by Bowler James Brindley, the open-plan living area seamlessly blends style and functionality. The Italian-made Arclinea kitchen, part of the prestigious B&B Italia group, features sleek glass fronts, a durable composite stone worktop, and integrated Siemens appliances, including an oven, induction hob, fridge-freezer, dishwasher, and washer-dryer.

The winter garden, framed by tailored metal doors, offers a flexible space ideal for dining, relaxation, or a home office.

Both bedrooms are fitted with bespoke B&B Italia wardrobes, combining elegant design with practical storage, while the primary bedroom is enhanced by a luxurious en-suite shower room with high-end finishes. Additionally, the apartment features a second bathroom complete with a full-sized bath for a relaxing soak.