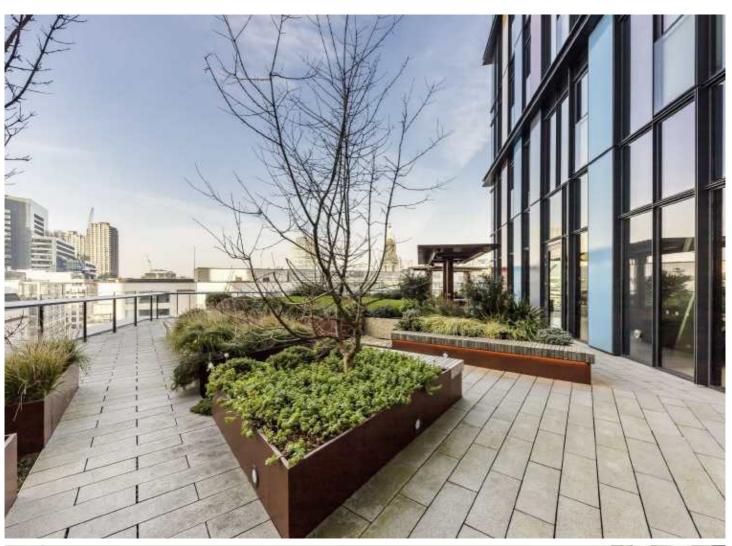

## Frank Harris

& Co. —

Sun Street, EC2A £1,250,000

A bright two bedroom apartment on the 11th floor of the North Residences at One Crown Place, offering north-easterly views and premium amenities including a 24-hour concierge, bike storage, residents' lounge, screening room, private dining room, spa treatment room, and terrace. The apartment features bespoke walnut TV walls, oak herringbone flooring, underfloor heating, and comfort cooling throughout.