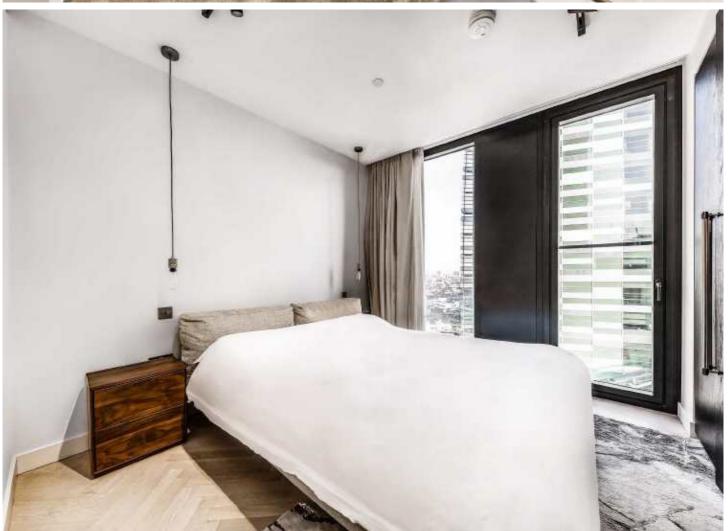

The winter garden, framed by tailored metal doors, offers a flexible space ideal for dining, relaxation, or a home office.

Both bedrooms are fitted with bespoke B&B Italia wardrobes, combining elegant design with practical storage, while the primary bedroom is enhanced by a luxurious en-suite shower room with high-end finishes. Additionally, the apartment features a second bathroom complete with a full-sized bath for a relaxing soak.