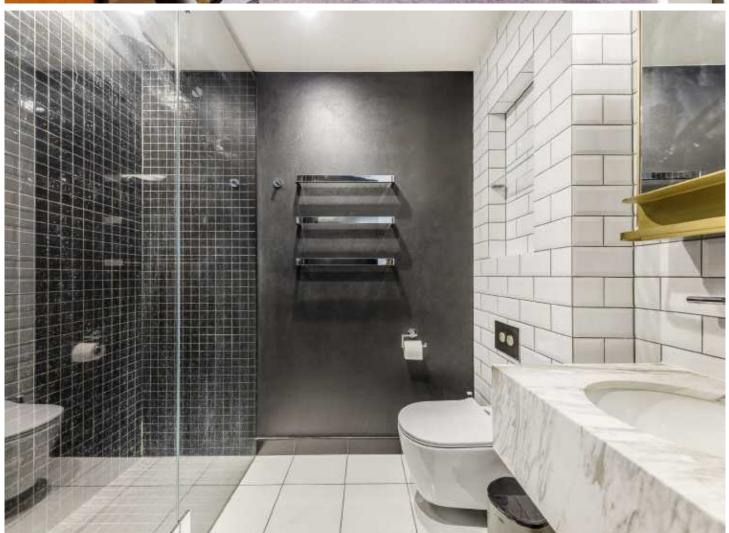

The winter garden, framed by tailored metal doors, offers a flexible space ideal for dining, relaxation, or a home office.

Both bedrooms are fitted with bespoke B&B Italia wardrobes, combining elegant design with practical storage, while the primary bedroom is enhanced by a luxurious en-suite shower room with high-end finishes. Additionally, the apartment features a second bathroom complete with a full-sized bath for a relaxing soak.