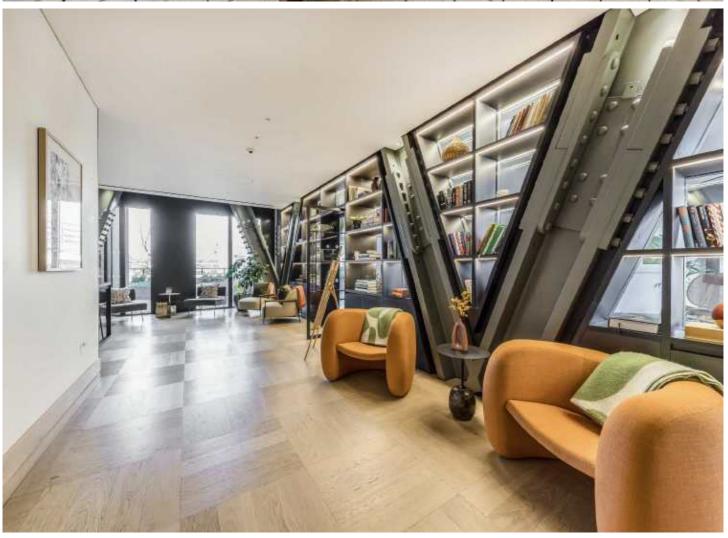

## Frank Harris

& Co. —

Sun Street, EC2A £1,250,000

A bright two bedroom apartment on the 11th floor of the North Residences at One Crown Place, offering north-easterly views and premium amenities including a 24-hour concierge, bike storage, residents' lounge, screening room, private dining room, spa treatment room, and terrace. The apartment features bespoke walnut TV walls, oak herringbone flooring, underfloor heating, and comfort cooling throughout.