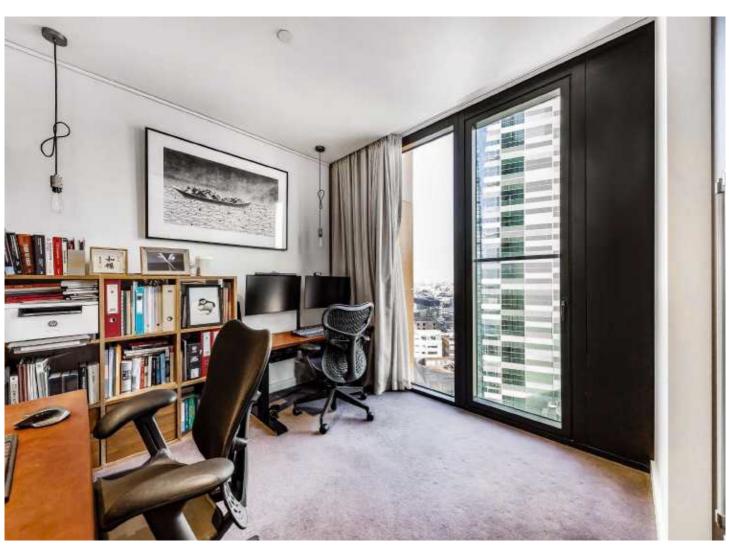

The winter garden, framed by tailored metal doors, offers a flexible space ideal for dining, relaxation, or a home office.

Both bedrooms are fitted with bespoke B&B Italia wardrobes, combining elegant design with practical storage, while the primary bedroom is enhanced by a luxurious en-suite shower room with high-end finishes. Additionally, the apartment features a second bathroom complete with a full-sized bath for a relaxing soak.