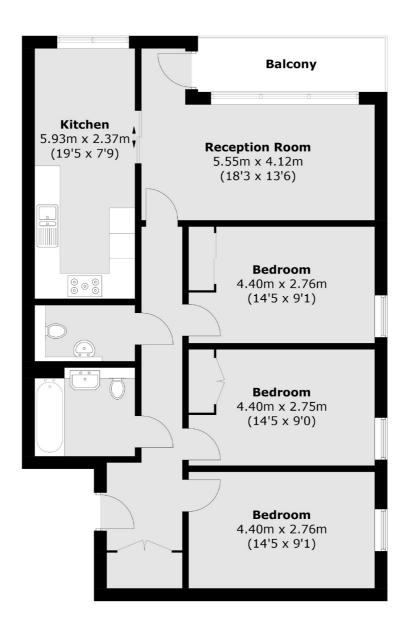

## Lowden Court, Prestwood Street, N1

£1,050,000

A good sized three bedroom apartment situated on the top floor (approx 91 sqmt, 988 sqft), with a large bathroom, separate wc, contemporary kitchen with Siemens appliances open plan to the reception room with a balcony overlooking Shepherdess Walk Park. Residents have use of a basement storage room for bikes and the use of a limited number of parking spaces.

## Frank Harris

& Co. -

Total area (approx.): 91.8 sq. m (988.1 sq. ft) Balcony area (approx.): 5.7 sq. m (61.3 sq. ft)

Frank Harris & Co. Barbican and City 87 Long Lane, London, EC1A 9ET 020 7600 7000 citysales@frankharris.co.uk