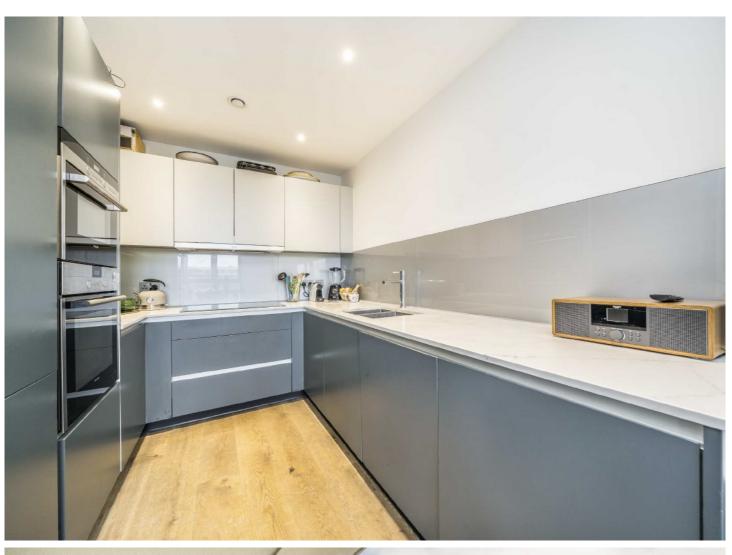

The property features a spacious and airy open-plan living area, perfect for modern living and entertaining. Large windows allow natural light to flood the space, creating a bright and welcoming atmosphere. The kitchen is fully fitted with high-quality appliances, offering ample storage and preparation space. The accommodation includes generously sized bedrooms, each designed with comfort in mind, and a well-appointed family bathroom with sleek, modern fixtures. Residents also benefit from well-kept communal spaces and secure entry, ensuring peace of mind.