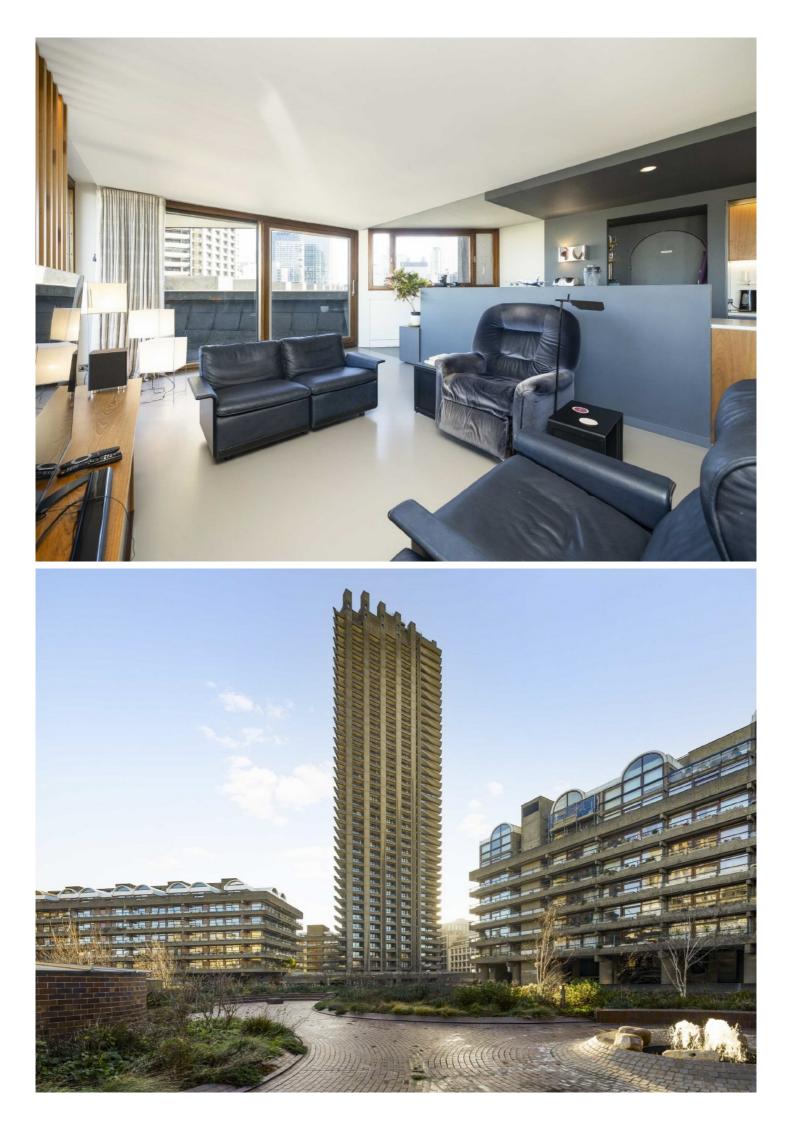

## Lauderdale Tower, Barbican, EC2Y

£1,595,000

This stunning architect designed flat has the benefit of an open plan kitchen with bespoke teak cabinets and a utility room, resin flooring throughout, fitted furniture in the bedrooms and in the study. With an extended lease and sweeping views over the Barbican estate.

The Barbican is set within the City of London, just a short walk to the financial district, a Waitrose supermarket is just a short walk away as is Cheapside with shops and restaurants.

Lauderdale Tower was completed in 1974, named after John Maitland, the first Earl of Lauderdale, one of his homes was Lauderdale House on Aldersgate Street. The iconic Barbican offers residents acres of gardens for exclusive use, a number of restaurants within the arts centre, 3 cinema screens, conservatory and an arts centre. Residents parking and storage cages are available by separate negotiation.