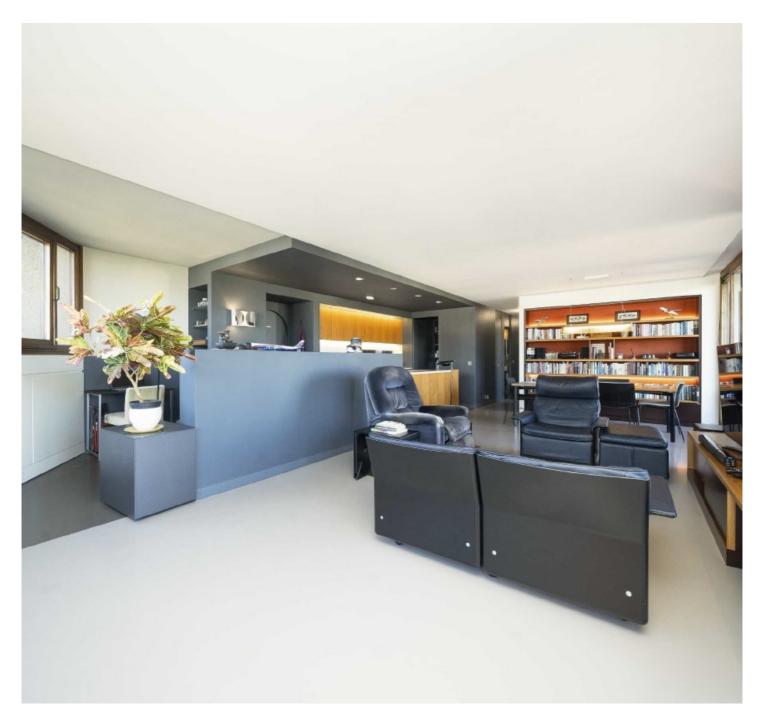

## Lauderdale Tower, Barbican, EC2Y

£1,595,000

This stunning architect designed flat has the benefit of an open plan kitchen with bespoke teak cabinets and a utility room, resin flooring throughout, fitted furniture in the bedrooms and in the study. With an extended lease and sweeping views over the Barbican estate.

On entering the property there is a coat cupboard and fitted storage, the main bedroom has a wall of fitted wardrobes, bespoke storage and a door to the balcony with full height windows.

Bedroom two is currently used as a study with a fitted desk and storage and Vitsoe shelving available by separate negotiation, bedroom three has a fitted cabinet with speakers and is used as an office with mood lighting.

The bespoke kitchen has ample cupboards created in teak, corian worktops and a utility area housing the washing machine, tumble dryer and fridge/ freezer. Both the bathroom and shower room are tiled with fitted storage and towel rails.