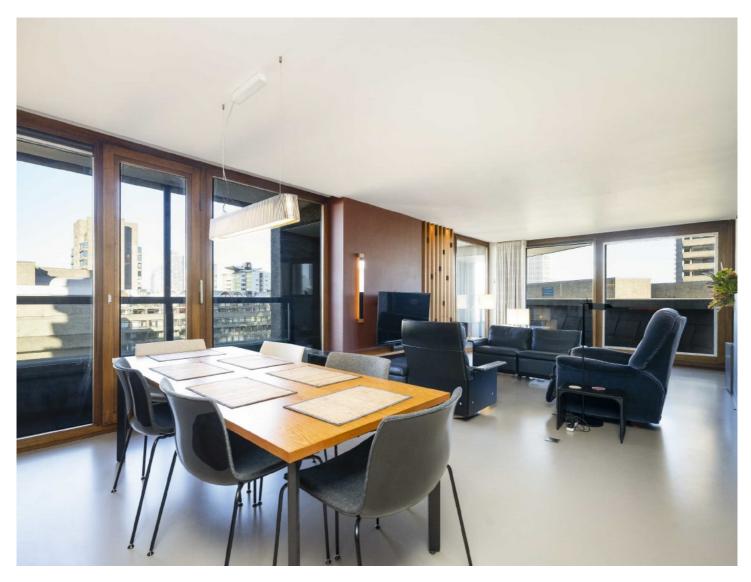

## Lauderdale Tower, Barbican, EC2Y

£1,595,000

This stunning architect designed flat has the benefit of an open plan kitchen with bespoke teak cabinets and a utility room, resin flooring throughout, fitted furniture in the bedrooms and in the study. With an extended lease and sweeping views over the Barbican estate.

On entering the property there is a coat cupboard and fitted storage, the main bedroom has a wall of fitted wardrobes, bespoke storage and a door to the balcony with full height windows.

Bedroom two is currently used as a study with a fitted desk and storage and Vitsoe shelving available by separate negotiation, bedroom three has a fitted cabinet with speakers and is used as an office with mood lighting.

The bespoke kitchen has ample cupboards created in teak, corian worktops and a utility area housing the washing machine, tumble dryer and fridge/ freezer. Both the bathroom and shower room are tiled with fitted storage and towel rails.