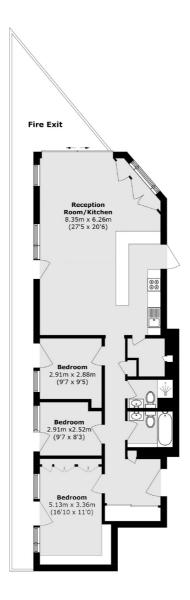

## Frank Harris

Total area (approx.): 106.8 sq. m (1149.5 sq. ft)

Frank Harris & Co. Barbican and City 87 Long Lane, London, EC1A 9ET 020 7600 7000 citysales@frankharris.co.uk

Energy Rating: TBC. We aim to make our particulars both accurate and reliable. However they are not guaranteed; nor do they form part of an offer or contract. If you require clarification on any points then please contact us, especially if you're traveling some distance to view. Please note that appliances and heating systems have not been tested and therefore no warranties can be given as to their good working order.