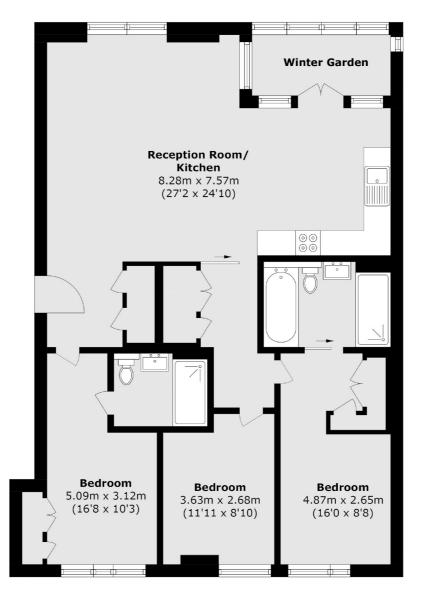

## Frank Harris

& Co. -

Total area (approx.): 106.7 sq. m (1148.5 sq. ft)

Frank Harris & Co. Barbican and City 87 Long Lane, London, EC1A 9ET 020 7600 7000 citysales@frankharris.co.uk

Energy Rating: B. We aim to make our particulars both accurate and reliable. However they are not guaranteed; nor do they form part of an offer or contract. If you require clarification on any points then please contact us, especially if you're traveling some distance to view. Please note that appliances and heating systems have not been tested and therefore no warranties can be given as to their good working order.