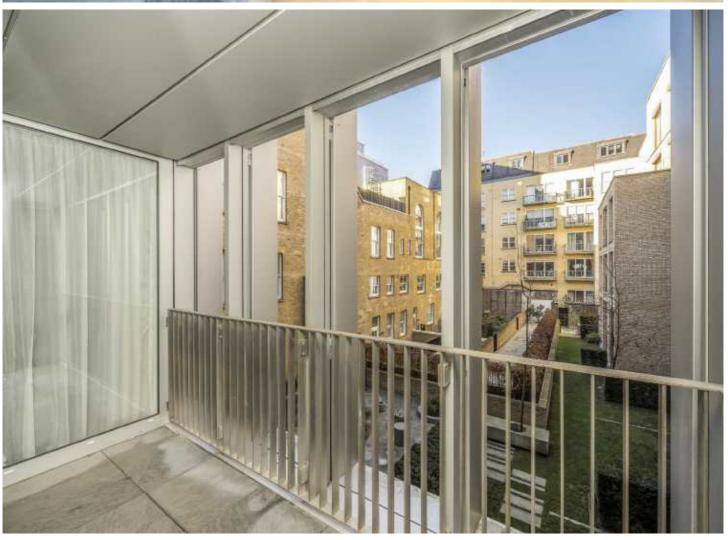

Internally the apartment comprises: engineered timber flooring to all rooms except bathrooms, an open plan reception room leading to a good sized balcony overlooking the peaceful residents garden area with ample space for a dining table and chairs. The luxury kitchen benefits from a good selection of base and wall units, Miele and Siemens appliances, a stainless steel worktop, wine fridge, induction hob, Miele dishwasher, oven and microwave. A Siemens washer/dryer is located in the hallway cupboard.