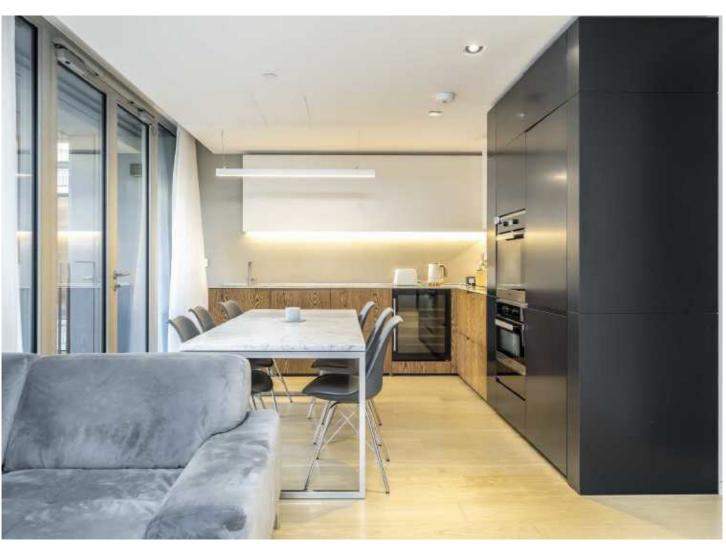

Internally the apartment comprises: engineered timber flooring to all rooms except bathrooms, an open plan reception room leading to a good sized balcony overlooking the peaceful residents garden area with ample space for a dining table and chairs. The luxury kitchen benefits from a good selection of base and wall units, Miele and Siemens appliances, a stainless steel worktop, wine fridge, induction hob, Miele dishwasher, oven and microwave. A Siemens washer/dryer is located in the hallway cupboard.