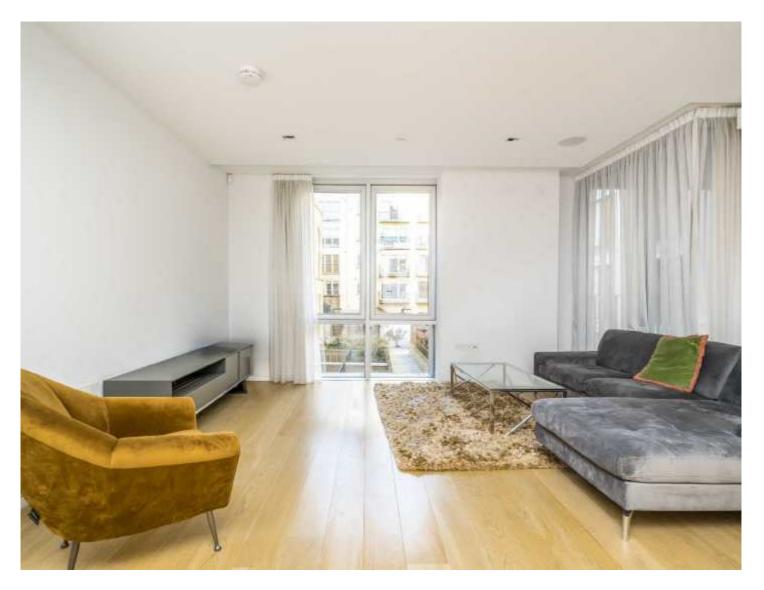

Internally the apartment comprises: engineered timber flooring to all rooms except bathrooms, an open plan reception room leading to a good sized balcony overlooking the peaceful residents garden area with ample space for a dining table and chairs. The luxury kitchen benefits from a good selection of base and wall units, Miele and Siemens appliances, a stainless steel worktop, wine fridge, induction hob, Miele dishwasher, oven and microwave. A Siemens washer/dryer is located in the hallway cupboard.