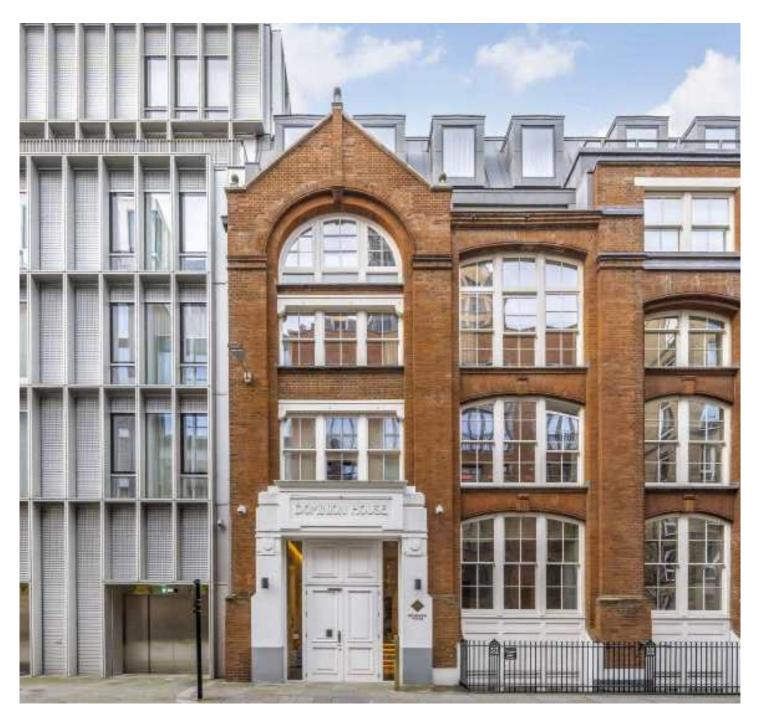

## Dominion House, EC1A

£1,760,000

A luxury three bedroom apartment with two bathrooms, a large balcony and a secure parking space, located in a conservation area within Clerkenwell. Dominion House, a former school house, has a mix of original facades and elegant modern glazing located just a short walk to the Elizabeth line. Share of Freehold. Approx 1148 sqft