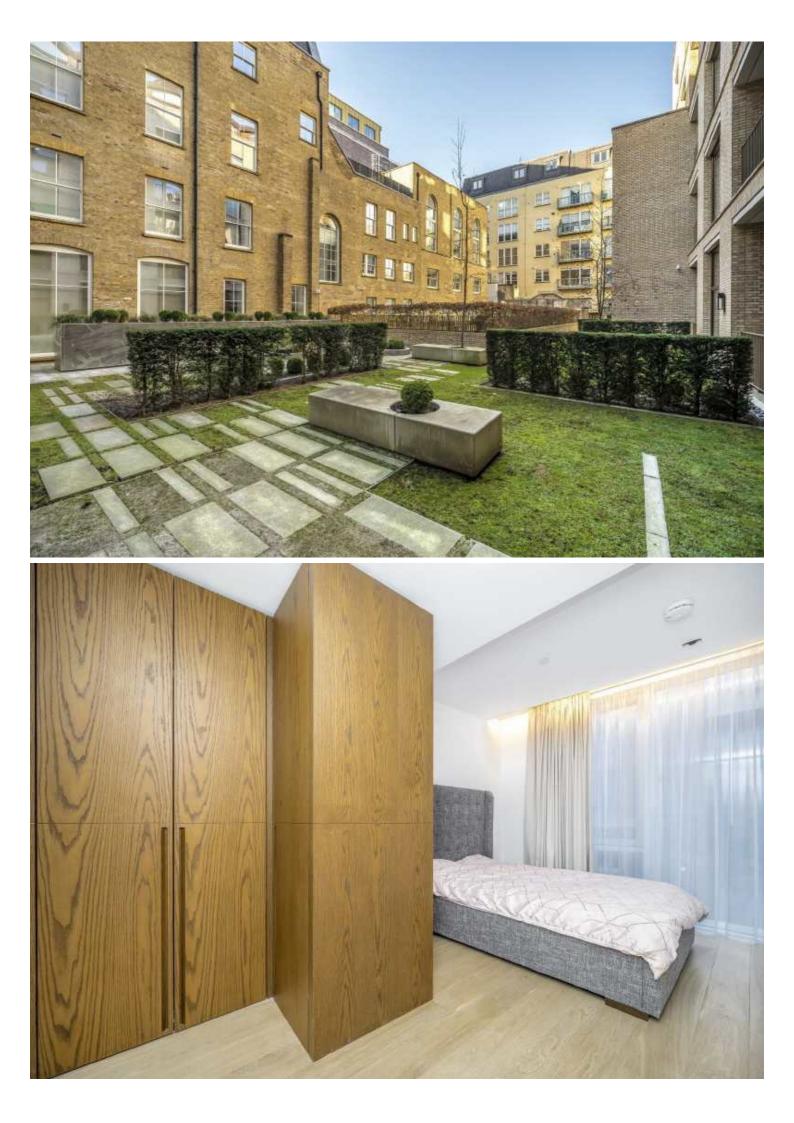

Internally the apartment comprises: engineered timber flooring to all rooms except bathrooms, an open plan reception room leading to a good sized balcony overlooking the peaceful residents garden area with ample space for a dining table and chairs. The luxury kitchen benefits from a good selection of base and wall units, Miele and Siemens appliances, a stainless steel worktop, wine fridge, induction hob, Miele dishwasher, oven and microwave. A Siemens washer/dryer is located in the hallway cupboard.

The bedrooms have floor to ceiling windows with fitted storage. The main bedroom has an en-suite bathroom with a full sized bath and walk in shower and underfloor heating, and fully tiled bathrooms, concealed storage. All lighting is dimmable and programmed into scenes. The underfloor heating and cooling system is thermostatically controlled and there is wooden flooring throughout.