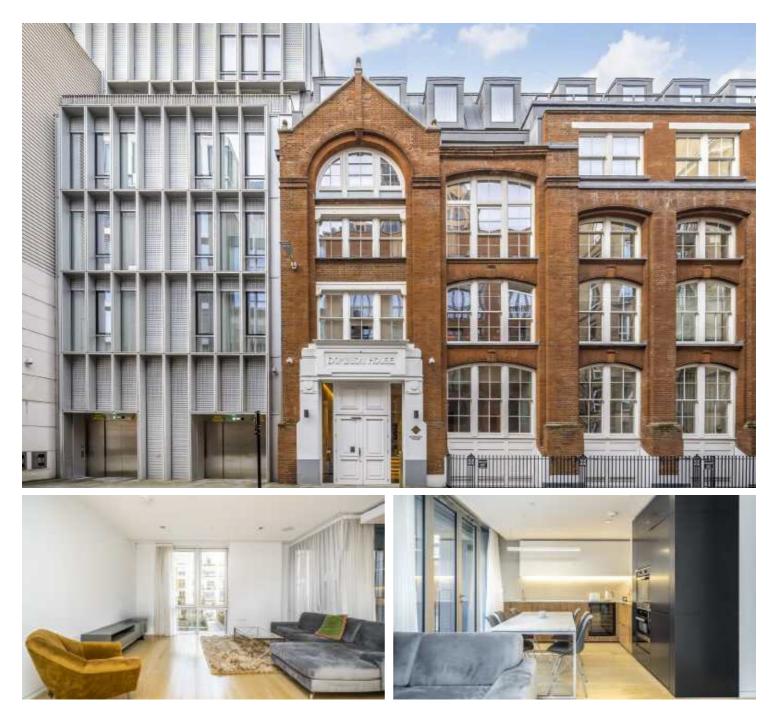

## Dominion House, Bartholomew Close, EC1A

£1,920,000

A luxury three bedroom apartment with two bathrooms, a large balcony and a secure parking space, located in a conservation area with in Clerkenwell. Dominion House, a former school house, has a mix of original facades and elegant modern glazing located just a short walk to the Elizabeth line. Share of Freehold. Approx 1148 sqft

Internally the apartment comprises: engineered timber flooring to all rooms except bathrooms, an open plan reception room leading to a good sized balcony overlooking the peaceful residents garden area with ample space for a dining table and chairs. The luxury kitchen benefits from a good selection of base and wall units, Miele and Siemens appliances, a stainless steel worktop, wine fridge, induction hob, Miele dishwasher, oven and microwave. A Siemens washer/dryer is located in the hallway cupboard.

The bedrooms have floor to ceiling windows with fitted storage. The main bedroom has an en-suite bathroom with a full sized bath and walk in shower and underfloor heating, and fully tiled bathrooms, concealed storage. All lighting is dimmable and programmed into scenes. The underfloor heating and cooling system is thermostatically controlled and there is wooden flooring throughout.