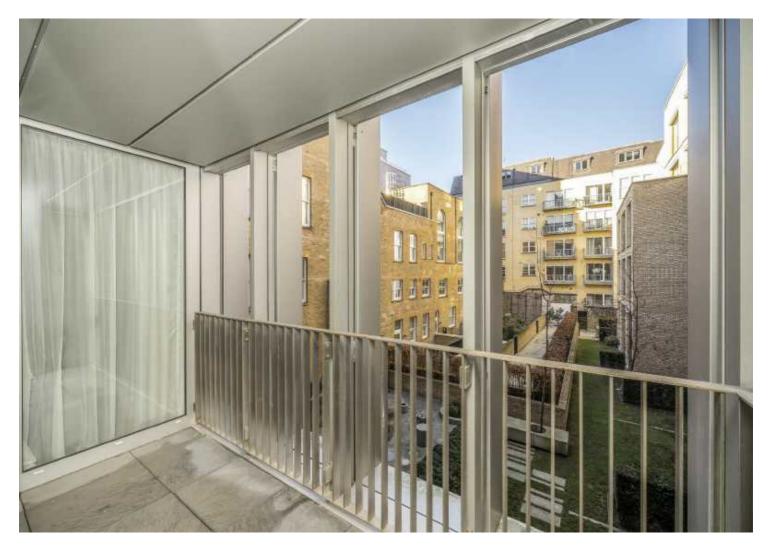

Internally the apartment comprises: engineered timber flooring to all rooms except bathrooms, an open plan reception room leading to a good sized balcony overlooking the peaceful residents garden area with ample space for a dining table and chairs. The luxury kitchen benefits from a good selection of base and wall units, Miele and Siemens appliances, a stainless steel worktop, wine fridge, induction hob, Miele dishwasher, oven and microwave. A Siemens washer/dryer is located in the hallway cupboard.