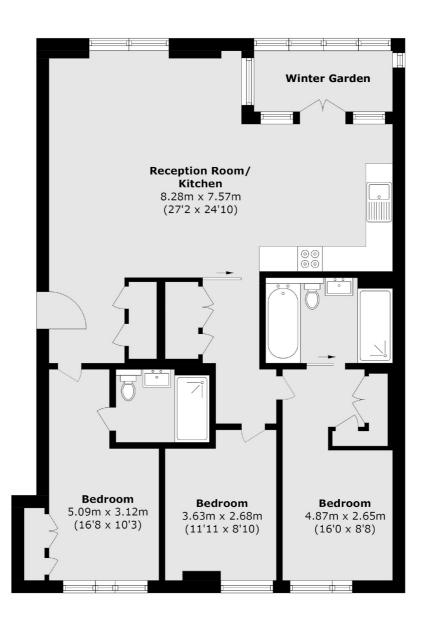

## Dominion House, Bartholomew Close, EC1A

£1,920,000

A luxury three bedroom apartment with two bathrooms, a large balcony and a secure parking space, located in a conservation area with in Clerkenwell. Dominion House, a former school house, has a mix of original facades and elegant modern glazing located just a short walk to the Elizabeth line. Share of Freehold. Approx 1148 sqft

## Frank Harris

Total area (approx.): 106.7 sq. m (1148.5 sq. ft)

Frank Harris & Co. Barbican and City 87 Long Lane, London, EC1A 9ET 020 7600 7000 citysales@frankharris.co.uk

Energy Rating: B. We aim to make our particulars both accurate and reliable. However they are not guaranteed; nor do they form part of an offer or contract. If you require clarification on any points then please contact us, especially if you're traveling some distance to view. Please note that appliances and heating systems have not been tested and therefore no warranties can be given as to their good working order.