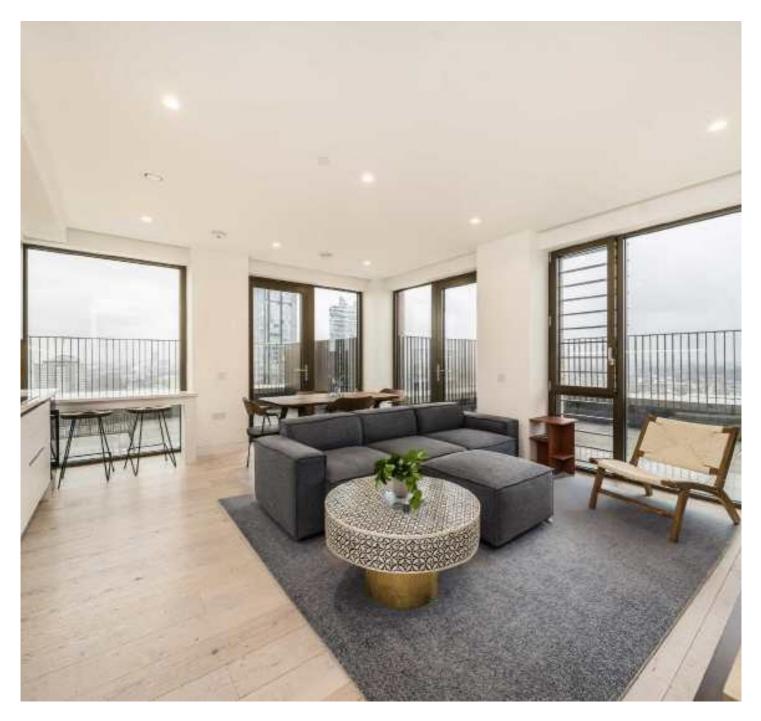

## The Arc, 225 City Road, EC1V

This luxurious two-bedroom apartment, located on the 17th floor of The Arc in Shoreditch, offers an exceptional living experience with breathtaking city views. The apartment features two expansive balconies, perfect for enjoying the vibrant surroundings of the area.

This luxurious two-bedroom apartment, located on the 17th floor of The Arc in Shoreditch, offers an exceptional living experience with breathtaking city views. The apartment features two expansive balconies, perfect for enjoying the vibrant surroundings of the area. The apartment is ideally situated near key transport links, ensuring easy access to the heart of London and beyond.