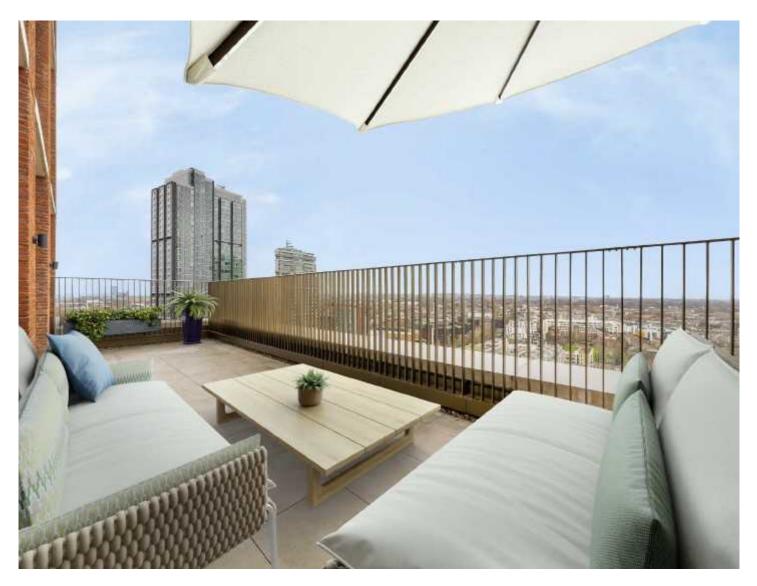

## The Arc, 225 City Road, EC1V

This luxurious two-bedroom apartment, located on the 17th floor of The Arc in Shoreditch, offers an exceptional living experience with breathtaking city views. The apartment features two expansive balconies, perfect for enjoying the vibrant surroundings of the area.

This luxurious two-bedroom apartment, located on the 17th floor of The Arc in Shoreditch, offers an exceptional living experience with breathtaking city views. The apartment features two expansive balconies, perfect for enjoying the vibrant surroundings of the area. The apartment is ideally situated near key transport links, ensuring easy access to the heart of London and beyond.