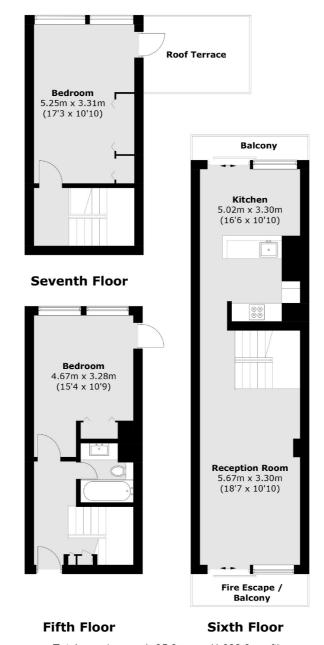

Styled over three floors, this triplex retains many original features including the mahogany staircase, Brooke Marine kitchen with its stainless steel worktops and a white bathroom suite. Entering at 5th floor there is a double bedroom and bathroom, the 6th floor has a south facing reception room leading to a balcony and at the rear is the kitchen and dining area with another balcony. The top floor has the main bedroom with a large barrel vaulted ceiling and access to the roof terrace. (not demised)

## Frank Harris

& Co. -

Total area (approx.): 95.0 sq. m (1,022.6 sq. ft) Balcony area : 15.6 sq. m (167.9 sq. ft)

Frank Harris & Co. Barbican and City 87 Long Lane, London, EC1A 9ET 020 7600 7000 citysales@frankharris.co.uk