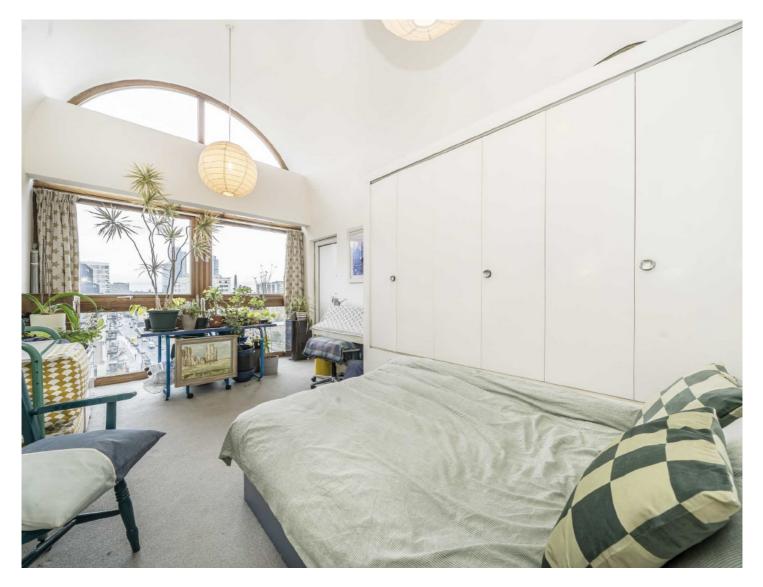

Styled over three floors, this triplex retains many original features including the mahogany staircase, Brooke Marine kitchen with its stainless steel worktops and a white bathroom suite. Entering at 5th floor there is a double bedroom and bathroom, the 6th floor has a south facing reception room leading to a balcony and at the rear is the kitchen and dining area with another balcony. The top floor has the main bedroom with a large barrel vaulted ceiling and access to the roof terrace. (not demised)