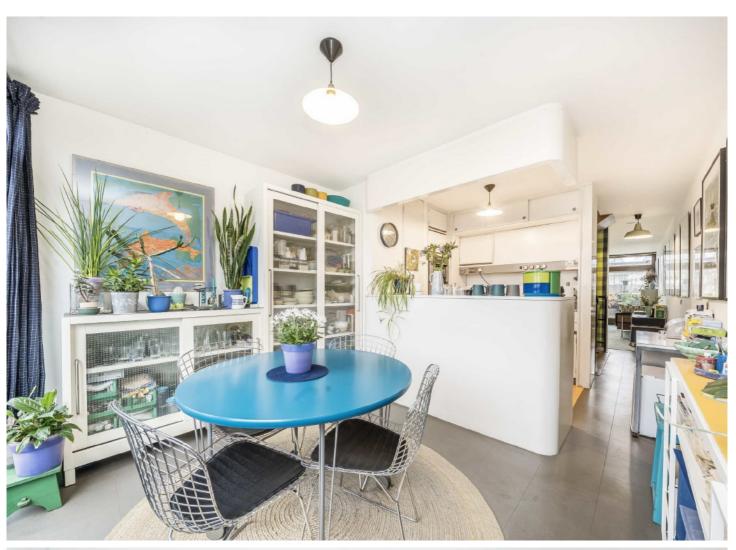

## Ben Jonson House, Barbican, EC2Y

£1,075,000

Styled over three floors, this triplex retains many original features including the mahogany staircase, Brooke Marine kitchen with its stainless steel worktops and a white bathroom suite.

Styled over three floors, this triplex retains many original features including the mahogany staircase, Brooke Marine kitchen with its stainless steel worktops and a white bathroom suite. Entering at 5th floor there is a double bedroom and bathroom, the 6th floor has a south facing reception room leading to a balcony and at the rear is the kitchen and dining area with another balcony. The top floor has the main bedroom with a large barrel vaulted ceiling and access to the roof terrace. (not demised)