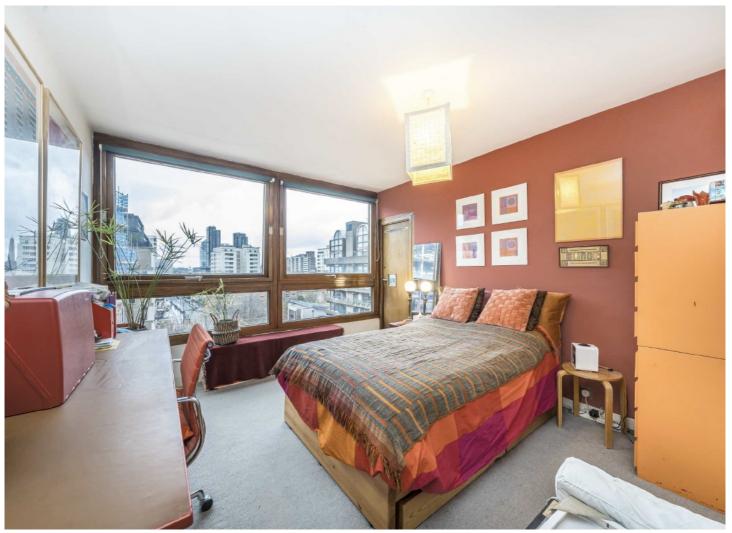

Styled over three floors, this triplex retains many original features including the mahogany staircase, Brooke Marine kitchen with its stainless steel worktops and a white bathroom suite. Entering at 5th floor there is a double bedroom and bathroom, the 6th floor has a south facing reception room leading to a balcony and at the rear is the kitchen and dining area with another balcony. The top floor has the main bedroom with a large barrel vaulted ceiling and access to the roof terrace. (not demised)