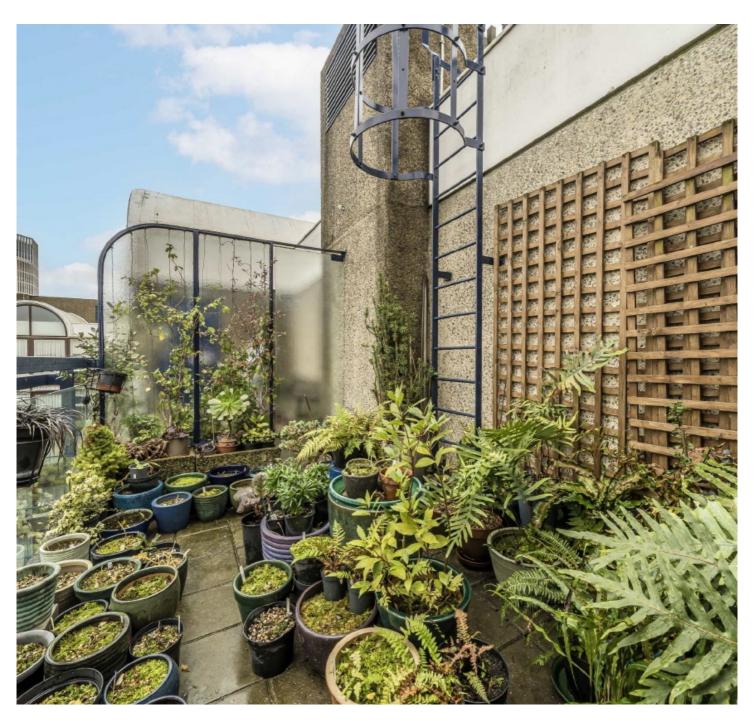

Styled over three floors, this triplex retains many original features including the mahogany staircase, Brooke Marine kitchen with its stainless steel worktops and a white bathroom suite. Entering at 5th floor there is a double bedroom and bathroom, the 6th floor has a south facing reception room leading to a balcony and at the rear is the kitchen and dining area with another balcony. The top floor has the main bedroom with a large barrel vaulted ceiling and access to the roof terrace. (not demised)

- 5th Floor Triplex Two Bedrooms North Facing Terrace •
- Original Features
  Extended Lease
  Grade II Listed