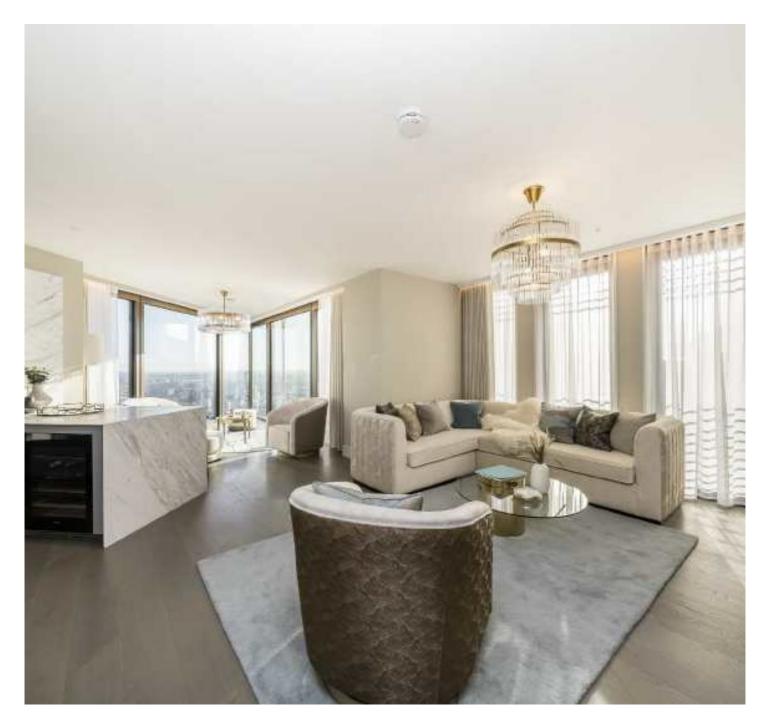

The apartment benefits from full height windows throughout with breathtaking views across the City, the open plan kitchen has Miele appliances and Volakas white marble surfaces with a breakfast bar area. The main bedroom suite has a dressing area, and an en-suite.

Comfort cooling and heating throughout.

Designed by internationally renowned design duo Yabu Pushelberg, the development offers 160 luxury apartments on the 21st to 41st floors of the tower, The apartment features full height glazing that provides views of some of London's most iconic landmarks including the Gherkin, Tower Bridge, St Paul's Cathedral and the River Thames.