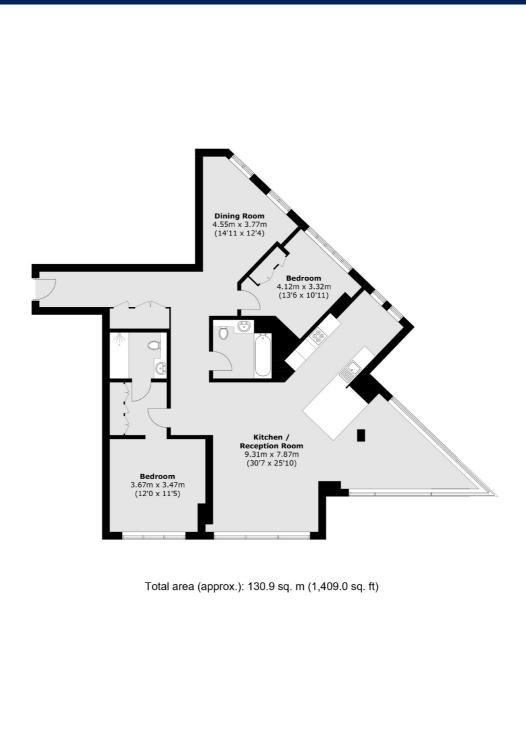

## One Bishopsgate Plaza, EC3A

A luxury two bedroom apartment, with unique views of some of London's most iconic landmarks. Access to a 5 star hotel, a la carte services and worldclass amenities, high-tech gymnasium and mindfulness studio, 4th floor swimming pool overlooking Bishopsgate, treatment rooms, sauna and steam rooms. Residents' private lounge bar and library, concierge, club room, private meeting rooms. Level 34 sky terrace with expansive views across London. £2,895,000

The apartment benefits from full height windows throughout with breathtaking views across the City, the open plan kitchen has Miele appliances and Volakas white marble surfaces with a breakfast bar area. The main bedroom suite has a dressing area, and an en-suite.