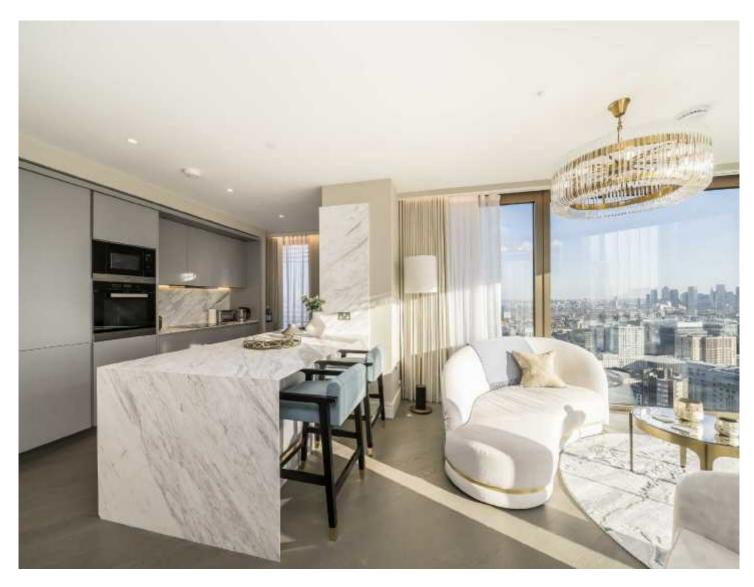

The apartment benefits from full height windows throughout with breathtaking views across the City, the open plan kitchen has Miele appliances and Volakas white marble surfaces with a breakfast bar area. The main bedroom suite has a dressing area, and an en-suite.