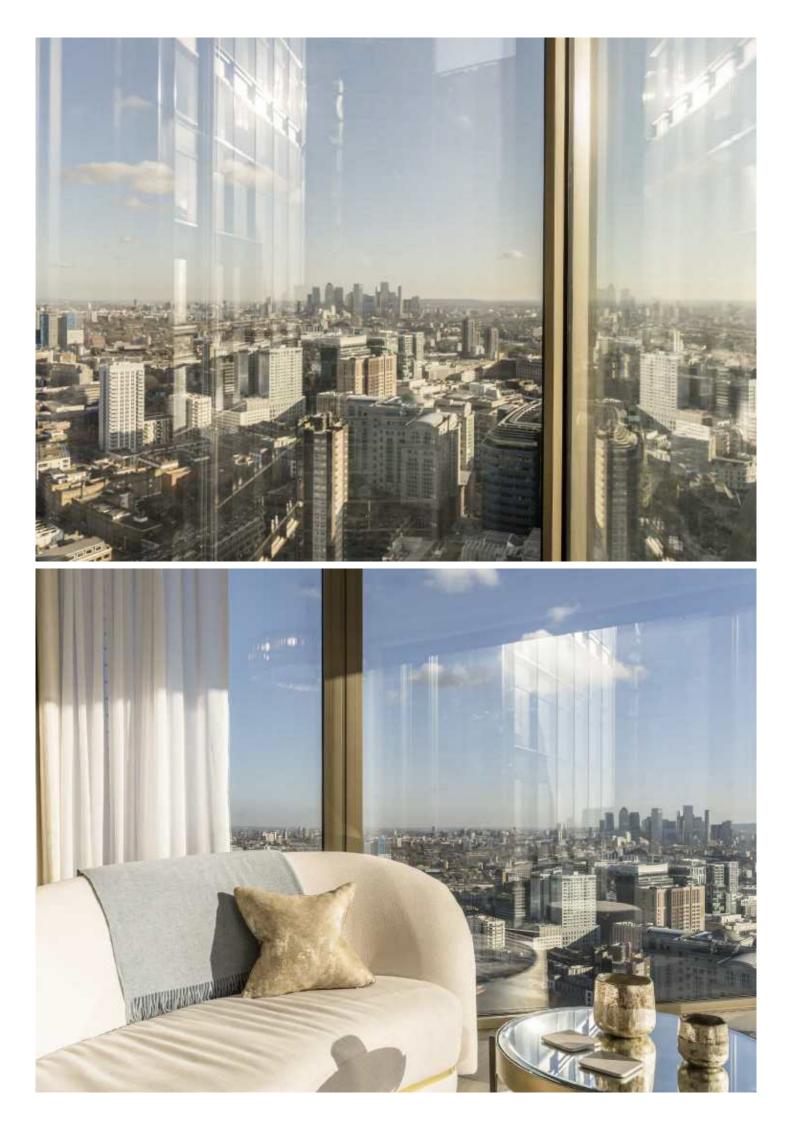

Comfort cooling and heating throughout.

Designed by internationally renowned design duo Yabu Pushelberg, the development offers 160 luxury apartments on the 21st to 41st floors of the tower, The apartment features full height glazing that provides views of some of London's most iconic landmarks including the Gherkin, Tower Bridge, St Paul's Cathedral and the River Thames.