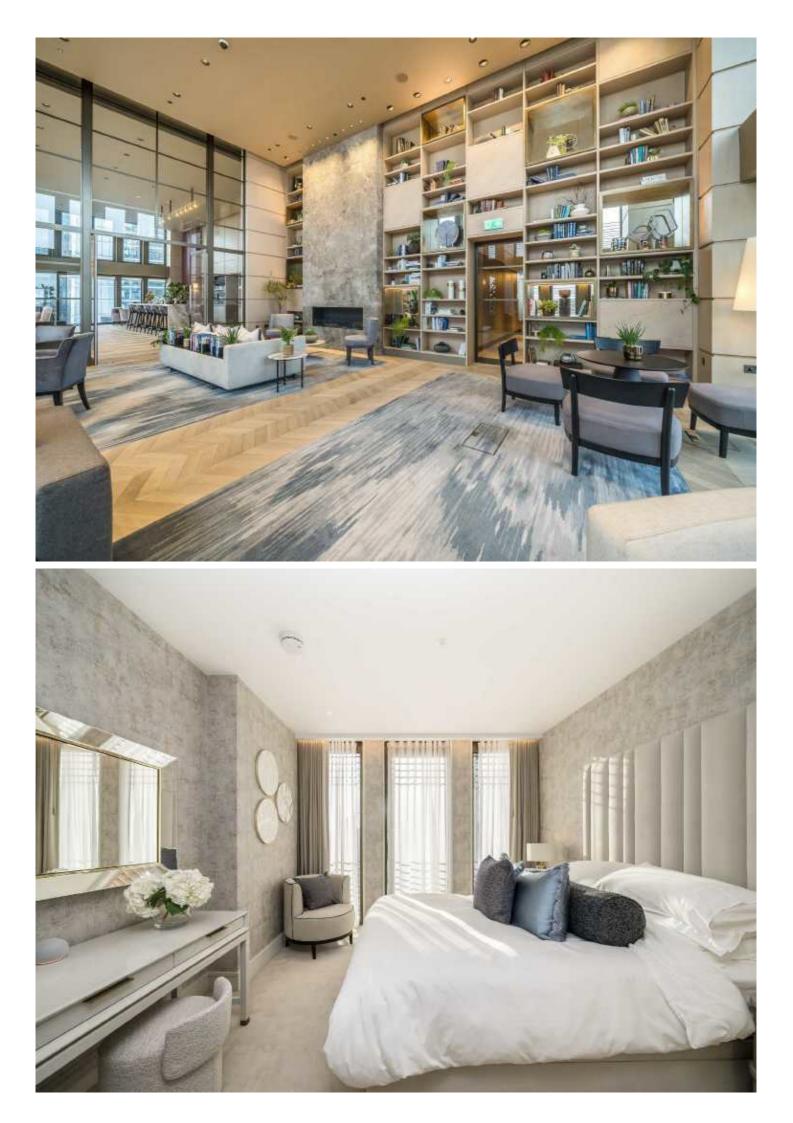

## One Bishopsgate Plaza, EC3A

A luxury two bedroom apartment, with unique views of some of London's most iconic landmarks. Access to a 5 star hotel, a la carte services and worldclass amenities, high-tech gymnasium and mindfulness studio, 4th floor swimming pool overlooking Bishopsgate, treatment rooms, sauna and steam rooms. Residents' private lounge bar and library, concierge, club room, private meeting rooms. Level 34 sky terrace with expansive views across London. £2,895,000

The apartment benefits from full height windows throughout with breathtaking views across the City, the open plan kitchen has Miele appliances and Volakas white marble surfaces with a breakfast bar area. The main bedroom suite has a dressing area, and an en-suite.

Comfort cooling and heating throughout.

Designed by internationally renowned design duo Yabu Pushelberg, the development offers 160 luxury apartments on the 21st to 41st floors of the tower, The apartment features full height glazing that provides views of some of London's most iconic landmarks including the Gherkin, Tower Bridge, St Paul's Cathedral and the River Thames.