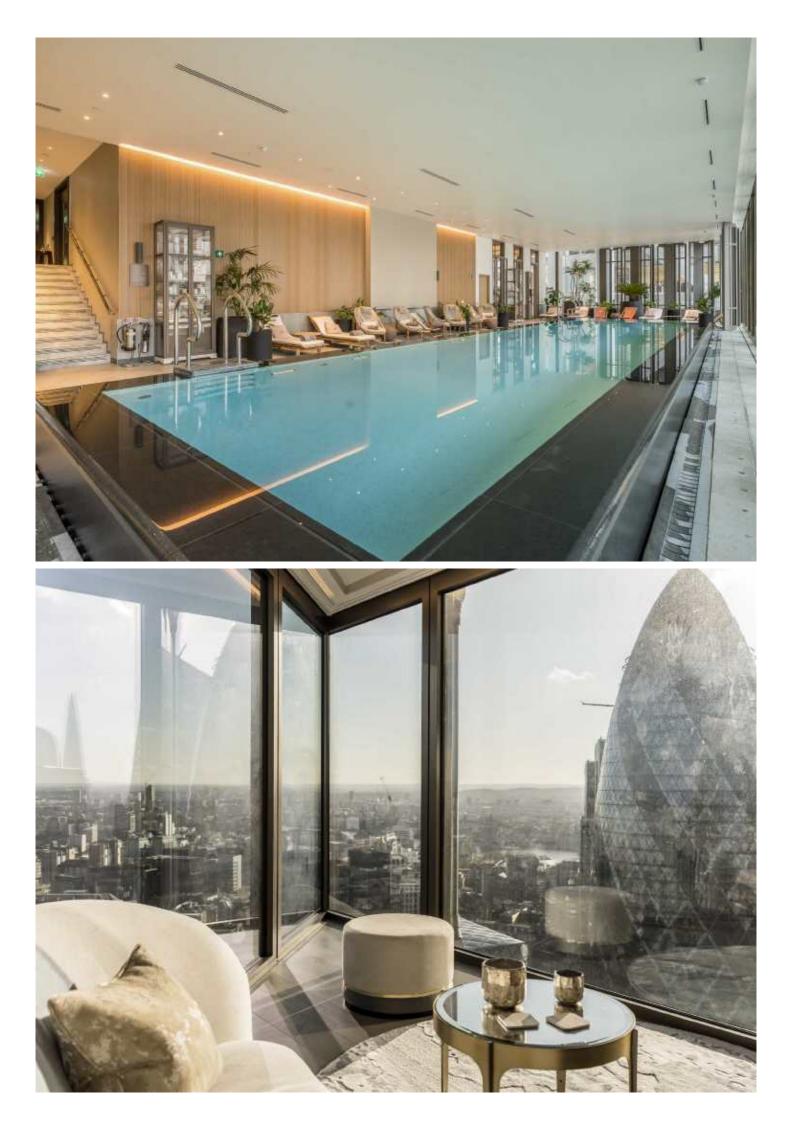

## One Bishopsgate Plaza, EC3A

A luxury two bedroom apartment, with unique views of some of London's most iconic landmarks. Access to a 5 star hotel, a la carte services and worldclass amenities, high-tech gymnasium and mindfulness studio, 4th floor swimming pool overlooking Bishopsgate, treatment rooms, sauna and steam rooms. Residents' private lounge bar and library, concierge, club room, private meeting rooms. Level 34 sky terrace with expansive views across London. £2,895,000

Comfort cooling and heating throughout.

Designed by internationally renowned design duo Yabu Pushelberg, the development offers 160 luxury apartments on the 21st to 41st floors of the tower, The apartment features full height glazing that provides views of some of London's most iconic landmarks including the Gherkin, Tower Bridge, St Paul's Cathedral and the River Thames.