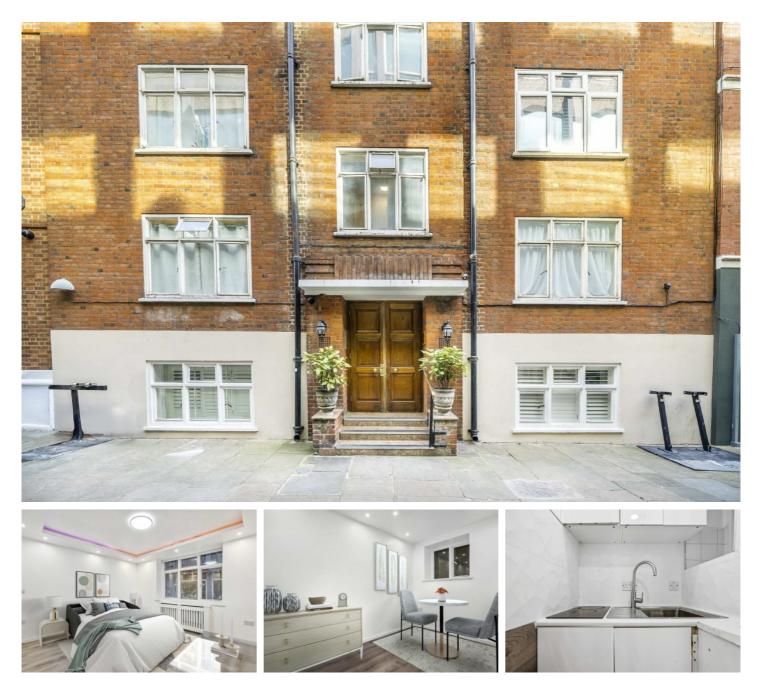

## Crane Court, City of London, EC4A

Situated in a quiet location, close to The Strand and the Royal Courts of Justice, a charming studio apartment with a long lease. The main studio room has a storage cupboard and a recessed area for a bed or alternatively a sofa bed could be used. The window overlooks Crane Court which is a quiet street behind Fetter Lane. There is a shower room with a washing machine which was refurbished in the last two years. The kitchenette has a fridge, two ring hob, wash basin and small cupboard.

Crane Court is located just behind Fetter Lane, between Fleet Street and Holborn Circus. Nearest transport links are at Chancery Lane, City Thameslink and Blackfriars stations.

£375,000