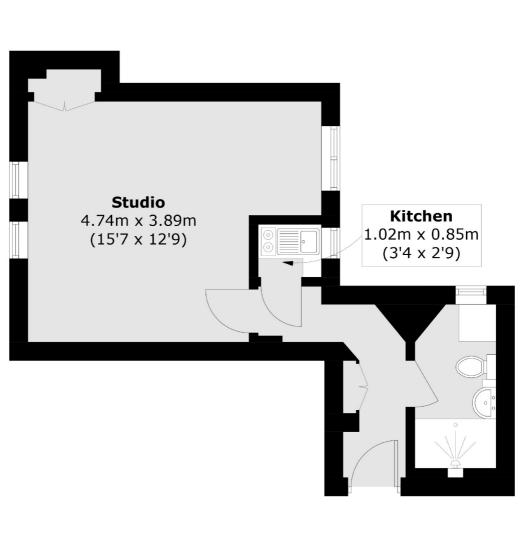

## **Raised Ground Floor**

Total area (approx.): 26.3 sq. m (283.1 sq. ft)

Frank Harris & Co. Barbican and City 87 Long Lane, London, EC1A 9ET 020 7600 7000 citysales@frankharris.co.uk

Energy Rating: C. We aim to make our particulars both accurate and reliable. However they are not guaranteed; nor do they form part of an offer or contract. If you require clarification on any points then please contact us, especially if you're traveling some distance to view. Please note that appliances and heating systems have not been tested and therefore no warranties can be given as to their good working order.