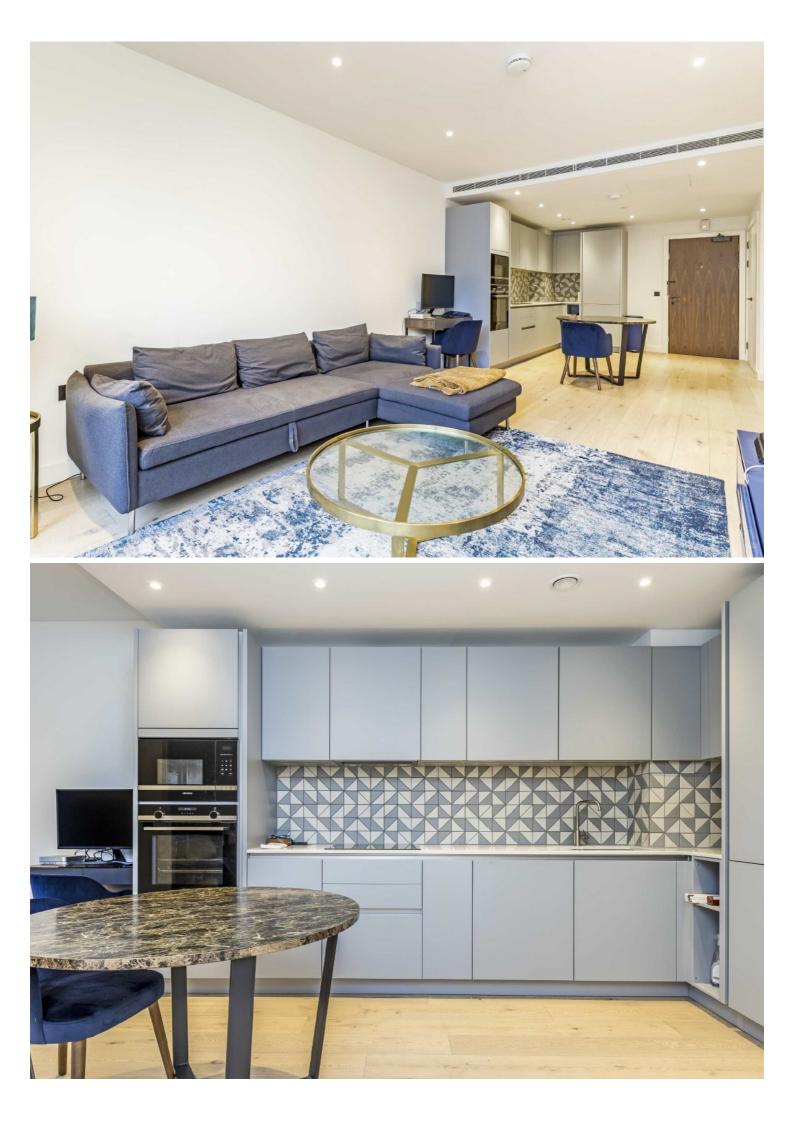

## The Denizen, EC1Y

£680 Per week

This is a high specification, one bedroom apartment within a recently completed development in the City of London. On site facilities include; residents' lounge, cinema, games room as well as 24 hour concierge.

Clarendon Court is at the southern end of Golden Lane, close to Barbican Arts Centre and the local Waitrose. Nerarest transport links are to be found at Barbican, Moorgate and Farringdon stations.

- One Bedroom High Ceilings Top Quality Interior •
  Patio On Site Facilities 24h Concierge •