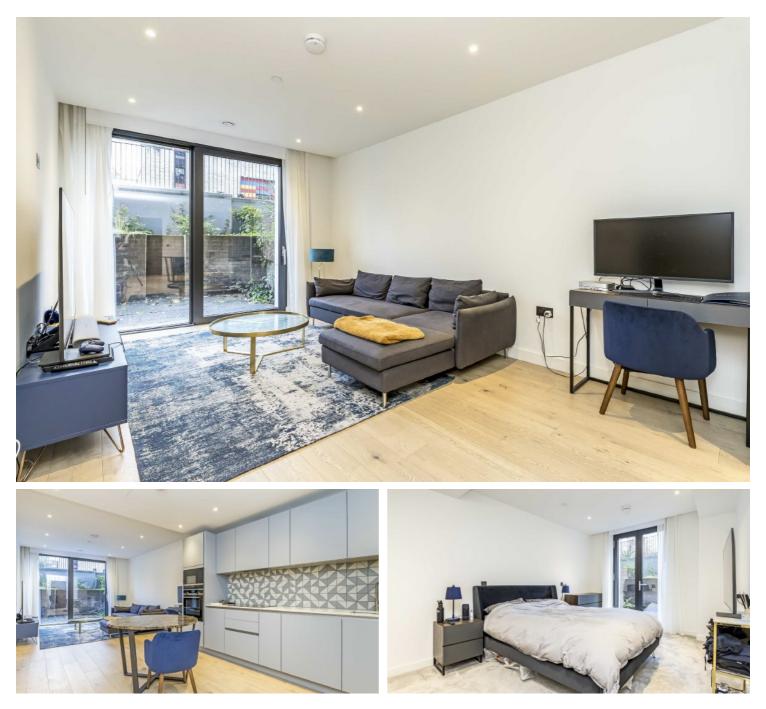

## The Denizen, EC1Y

£680 Per week

This is a high specification, one bedroom apartment within a recently completed development in the City of London. On site facilities include; residents' lounge, cinema, games room as well as 24 hour concierge.

Clarendon Court is at the southern end of Golden Lane, close to Barbican Arts Centre and the local Waitrose. Nerarest transport links are to be found at Barbican, Moorgate and Farringdon stations.

- One Bedroom High Ceilings Top Quality Interior •
  Patio On Site Facilities 24h Concierge •