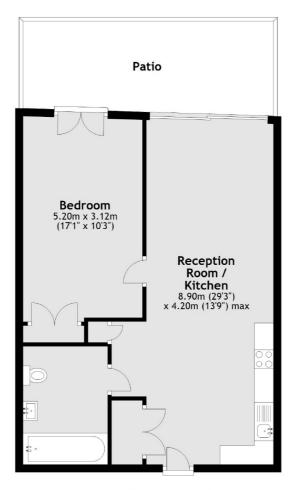

## Lower Ground Floor

Total area: approx. 58.8 sq. metres (633.4 sq. feet)

Frank Harris & Co. Barbican and City 87 Long Lane, London, EC1A 9ET 020 7601 1919 citylettings@frankharris.co.uk

Energy Rating: B. We aim to make our particulars both accurate and reliable. However they are not guaranteed; nor do they form part of an offer or contract. If you require clarification on any points then please contact us, especially if you're traveling some distance to view. Please note that appliances and heating systems have not been tested and therefore no warranties can be given as to their good working order.