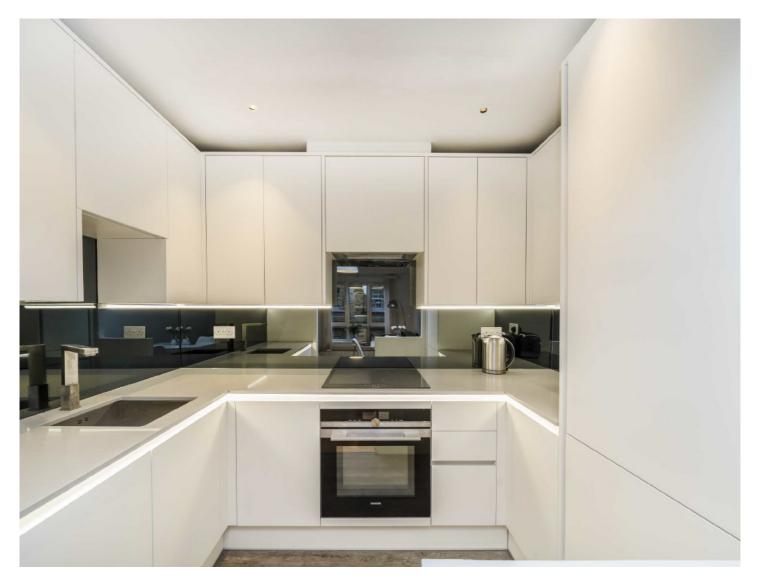

## Spencer Heights, Bartholomew Close, EC1A

This is a one bedroom apartment offering charm and appeal as well as a central location within the City of London. The flat is situated on the 4th floor with daytime porter between West Smithfield and St. Pauls. Internal accommodation comprises: reception room with wood floors, open-plan fitted kitchen equipped with all appliances, double bedroom which has access onto a small balcony and fully tiled contemporary bathroom. Secure parking space below the building.