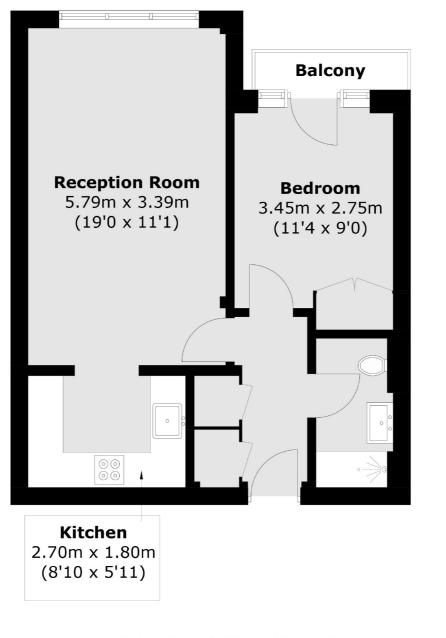

## Frank Harris

Total area (approx.): 45.7 sq. m (491.9 sq. ft) Balcony : 1.7 sq. m (18.6 sq. ft)

Frank Harris & Co. Barbican and City 87 Long Lane, London, EC1A 9ET 020 7600 7000 citysales@frankharris.co.uk