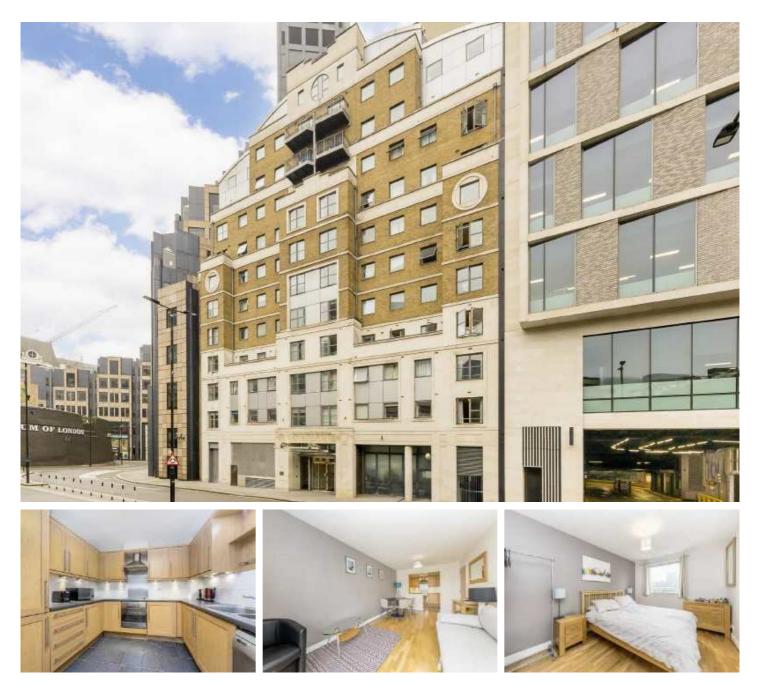

## London House, EC1A

A one bedroom flat situated on the 8th floor, presented in immaculate order. Residents have use of a communal roof terrace. Sitting at the front of the building benefitting from the morning sun and a balcony leading from the reception room. The kitchen has wooden style cabinets and integrated appliances, the bedroom has a fitted wardrobe and also faces east. Long lease, Share of Freehold

London House is located in the middle of the City, between St. Paul's and Barbican stations. Other nearby stations include City Thameslink and Farringdon.

£475,000

One Bedroom Flat • 8th Floor • East Aspect •