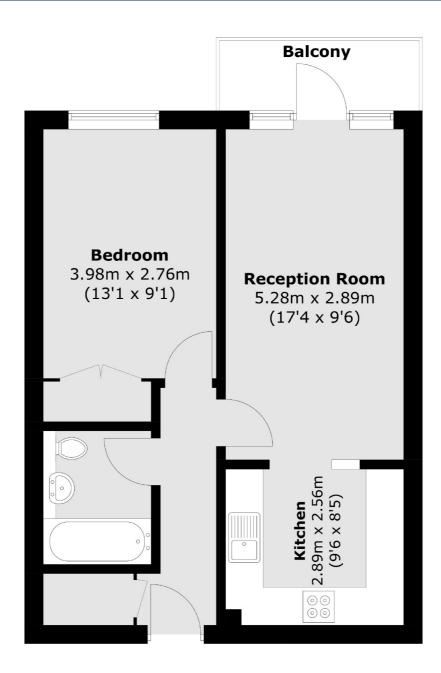

## Frank Harris

Total area (approx.): 45.8 sq. m (493.0 sq. ft) Balcony : 3.5 sq. m (37.7 sq. ft)

Frank Harris & Co. Barbican and City 87 Long Lane, London, EC1A 9ET 020 7600 7000 citysales@frankharris.co.uk