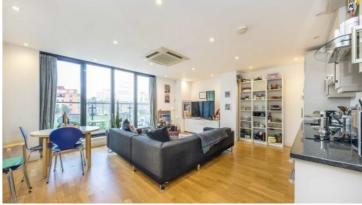

## Frank Harris

& Co. —

Moorgate, EC1Y

£750 Per week

A modern two bedroom, two bathroom apartment with a large west facing balcony overlooking the grounds of the HAC. The flat has a well-appointed interior with high quality fixtures and fittings throughout.

The Westview Apartments building is just off Finsbury Square in the City of London, close to many local transport links including Liverpool Street, Moorgate and Old Street (all about 1/4 mile away).

- Two Bedrooms
  Two Bathrooms
  Climate Control AC/Heating
  Wood Floors
  Large Balcony
  Spectacular Views