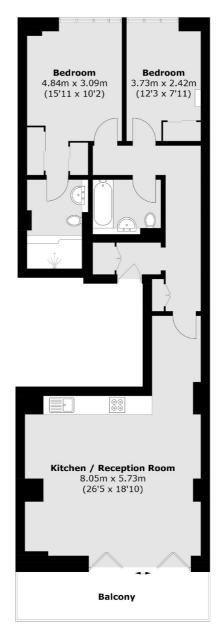

## Frank Harris

& Co.

Total area (approx.): 84.0 sq. m (904.2 sq. ft) Balcony area : 9.7 sq. m (104.4 sq. ft)

Frank Harris & Co. Barbican and City 87 Long Lane, London, EC1A 9ET 020 7601 1919 citylettings@frankharris.co.uk