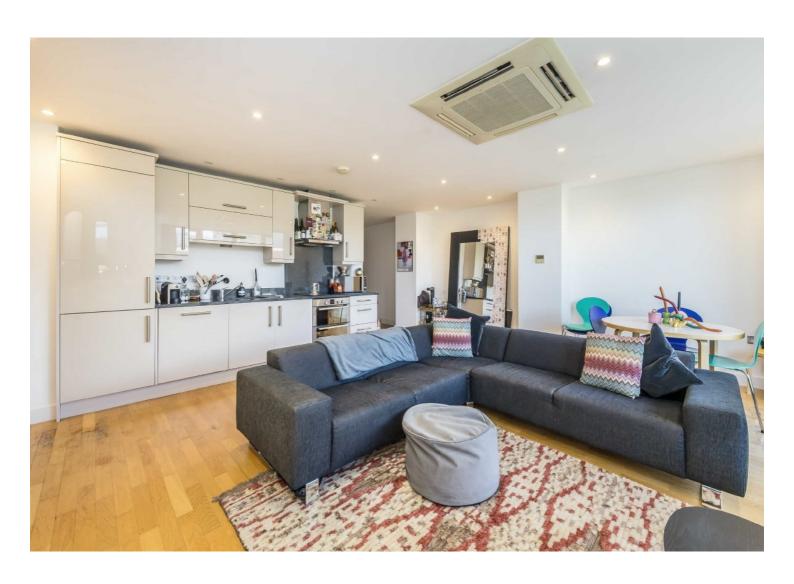

## Frank Harris

& Co. —

Moorgate, EC1Y

£750 Per week

A modern two bedroom, two bathroom apartment with a large west facing balcony overlooking the grounds of the HAC. The flat has a well-appointed interior with high quality fixtures and fittings throughout.

The Westview Apartments building is just off Finsbury Square in the City of London, close to many local transport links including Liverpool Street, Moorgate and Old Street (all about 1/4 mile away).

- Two Bedrooms
  Two Bathrooms
  Climate Control AC/Heating
  Wood Floors
  Large Balcony
  Spectacular Views