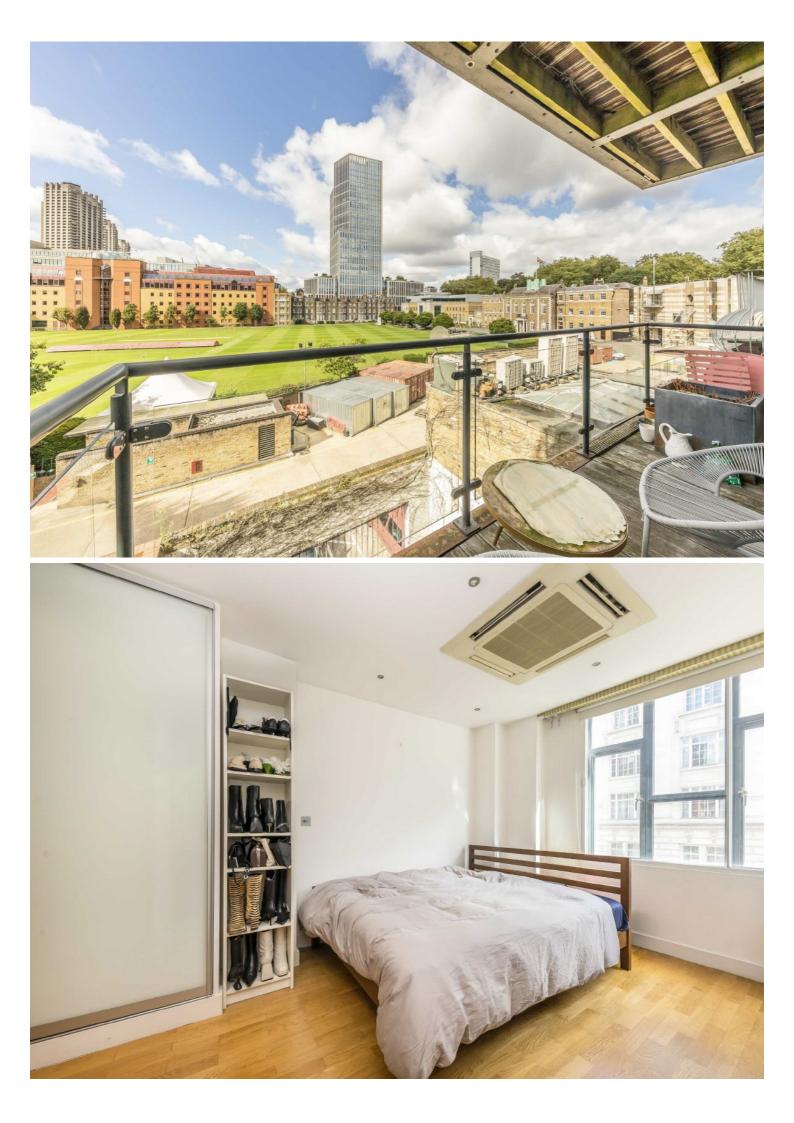

## Frank Harris

& Co. —

Moorgate, EC1Y

£750 Per week

A modern two bedroom, two bathroom apartment with a large west facing balcony overlooking the grounds of the HAC. The flat has a well-appointed interior with high quality fixtures and fittings throughout.

The Westview Apartments building is just off Finsbury Square in the City of London, close to many local transport links including Liverpool Street, Moorgate and Old Street (all about 1/4 mile away).

- Two Bedrooms
  Two Bathrooms
  Climate Control AC/Heating
  Wood Floors
  Large Balcony
  Spectacular Views