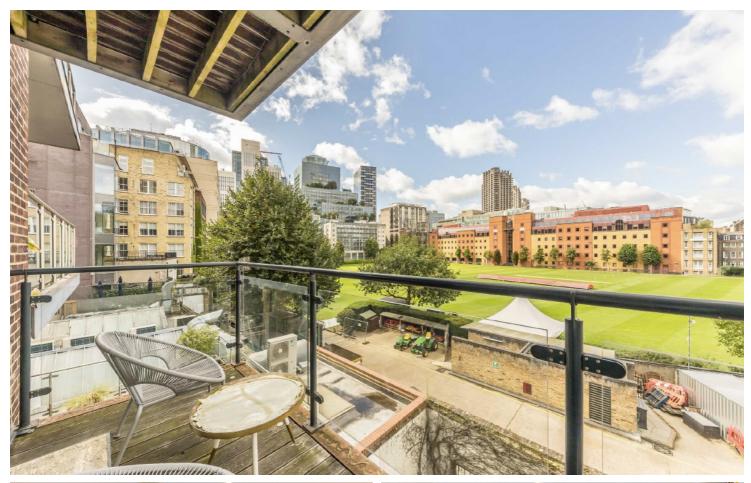

## Frank Harris

& Co. —

Moorgate, EC1Y

£750 Per week

A modern two bedroom, two bathroom apartment with a large west facing balcony overlooking the grounds of the HAC. The flat has a well-appointed interior with high quality fixtures and fittings throughout.

The Westview Apartments building is just off Finsbury Square in the City of London, close to many local transport links including Liverpool Street, Moorgate and Old Street (all about 1/4 mile away).

- Two Bedrooms
  Two Bathrooms
  Climate Control AC/Heating
  Wood Floors
  Large Balcony
  Spectacular Views