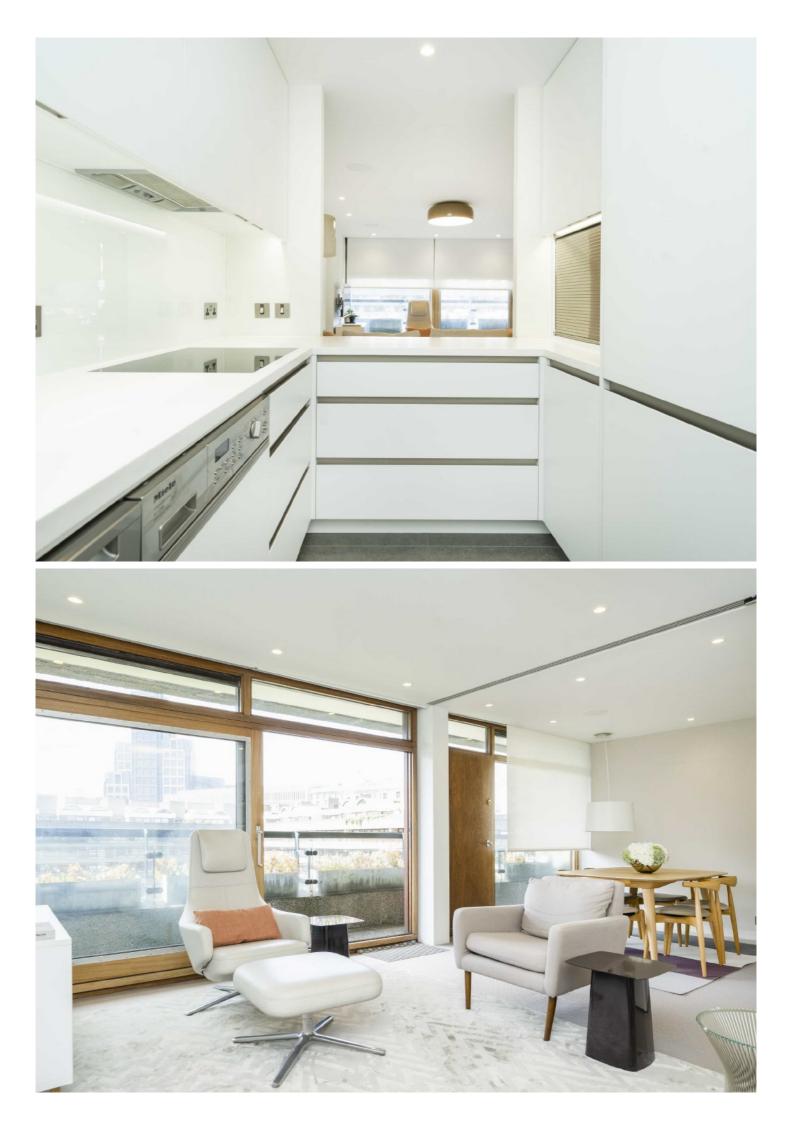

## Defoe House, Barbican, EC2Y

£1,200,000

A one bedroom flat situated on the 6th floor of arguably one of the most sought after blocks on the Barbican Estate. This Type 20 has been fully refurbished throughout to a high standard. This property features a large L shaped reception room with a bespoke wallbed, leading on to a South facing balcony overlooking the beautiful resident's gardens and lake. Extended lease.

The refurbishment includes remote controlled Silent Gliss blinds, an integrated Sonos sound system with built-in KEF speakers. The kitchen has Miele integrated appliances including a steam assisted oven and plate warmer, dishwasher, pull out larder, a washer/dryer and an induction hob. The bathroom has a large walk-in shower, Corion worktop with a double basin and fitted storage below and a cupboard.

The large bedroom is at the rear of the property with fitted cupboards. Some items of furniture are available by separate negotiation.

Within walking distance of Farringdon, Barbican and Moorgate stations. To access the Elizabeth line, Circle, Hammersmith and City line and Thameslink for journeys to Luton and Gatwick Airport.