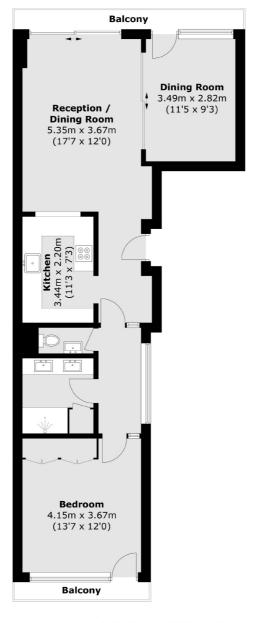

## Defoe House, Barbican, EC2Y

£1,200,000

A one bedroom flat situated on the 6th floor of arguably one of the most sought after blocks on the Barbican Estate. This Type 20 has been fully refurbished throughout to a high standard. This property features a large L shaped reception room with a bespoke wallbed, leading on to a South facing balcony overlooking the beautiful resident's gardens and lake. Extended lease.