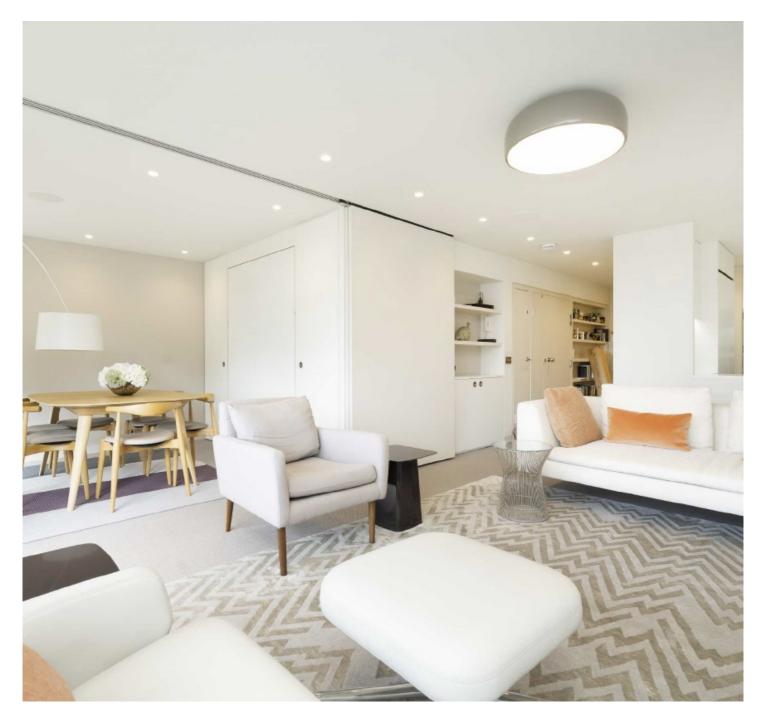

## Defoe House, Barbican, EC2Y

£1,200,000

A one bedroom flat situated on the 6th floor of arguably one of the most sought after blocks on the Barbican Estate. This Type 20 has been fully refurbished throughout to a high standard. This property features a large L shaped reception room with a bespoke wallbed, leading on to a South facing balcony overlooking the beautiful resident's gardens and lake. Extended lease.

The refurbishment includes remote controlled Silent Gliss blinds, an integrated Sonos sound system with built-in KEF speakers. The kitchen has Miele integrated appliances including a steam assisted oven and plate warmer, dishwasher, pull out larder, a washer/dryer and an induction hob. The bathroom has a large walk-in shower, Corion worktop with a double basin and fitted storage below and a cupboard.

- One bedroom, Type 20 6th floor L-shaped reception room •
- Fully refurbished interior South facing balcony No onward chain •