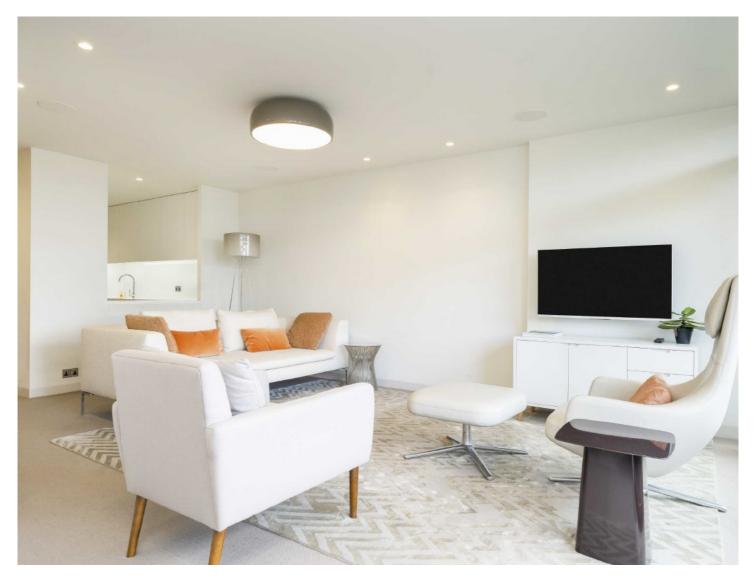

## Defoe House, Barbican, EC2Y

£1,200,000

A one bedroom flat situated on the 6th floor of arguably one of the most sought after blocks on the Barbican Estate. This Type 20 has been fully refurbished throughout to a high standard. This property features a large L shaped reception room with a bespoke wallbed, leading on to a South facing balcony overlooking the beautiful resident's gardens and lake. Extended lease.

The refurbishment includes remote controlled Silent Gliss blinds, an integrated Sonos sound system with built-in KEF speakers. The kitchen has Miele integrated appliances including a steam assisted oven and plate warmer, dishwasher, pull out larder, a washer/dryer and an induction hob. The bathroom has a large walk-in shower, Corion worktop with a double basin and fitted storage below and a cupboard.