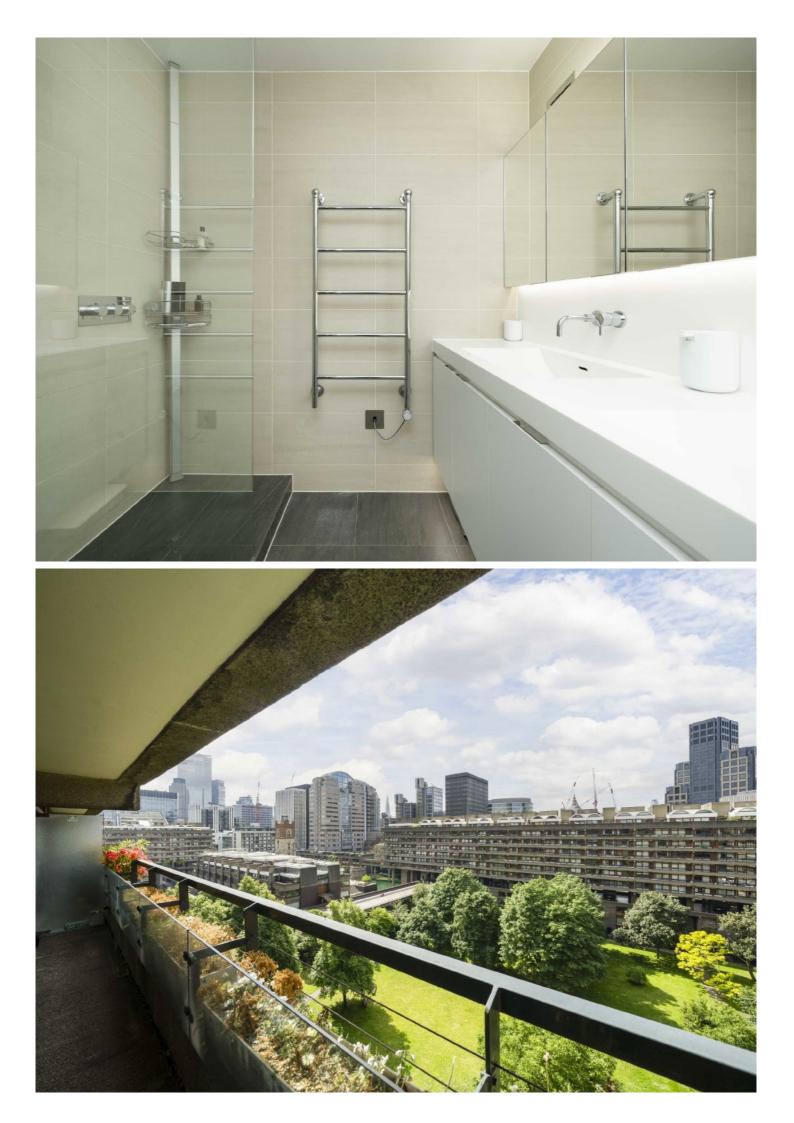

The refurbishment includes remote controlled Silent Gliss blinds, an integrated Sonos sound system with built-in KEF speakers. The kitchen has Miele integrated appliances including a steam assisted oven and plate warmer, dishwasher, pull out larder, a washer/dryer and an induction hob. The bathroom has a large walk-in shower, Corion worktop with a double basin and fitted storage below and a cupboard.