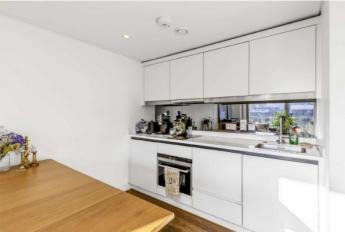

## Frobisher Crescent, EC2Y

This barrel vaulted one bedroom apartment is situated on the top floor of a low rise building within the Barbican estate. With a south facing balcony/fire exit. The apartment boasts split-level accommodation, with the living area on the main floor and a beautifully bright bedroom and shower room on the mezzanine level. There is a contemporary open plan kitchen to the reception room and bathrooms on both floors.