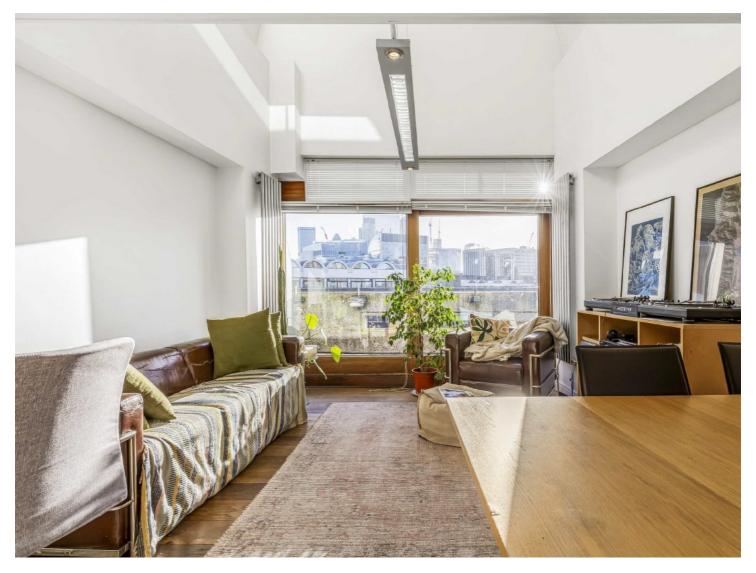

## Frobisher Crescent, EC2Y

This barrel vaulted one bedroom apartment is situated on the top floor of a low rise building within the Barbican estate. With a south facing balcony/fire exit. The apartment boasts split-level accommodation, with the living area on the main floor and a beautifully bright bedroom and shower room on the mezzanine level. There is a contemporary open plan kitchen to the reception room and bathrooms on both floors.

Excellent transport links including Moorgate, St Paul's and Barbican and Farringdon stations are moments away. A full size Waitrose is available on Whitecross Street and a Marks and Spencer food and clothing store in Moorgate £700,000