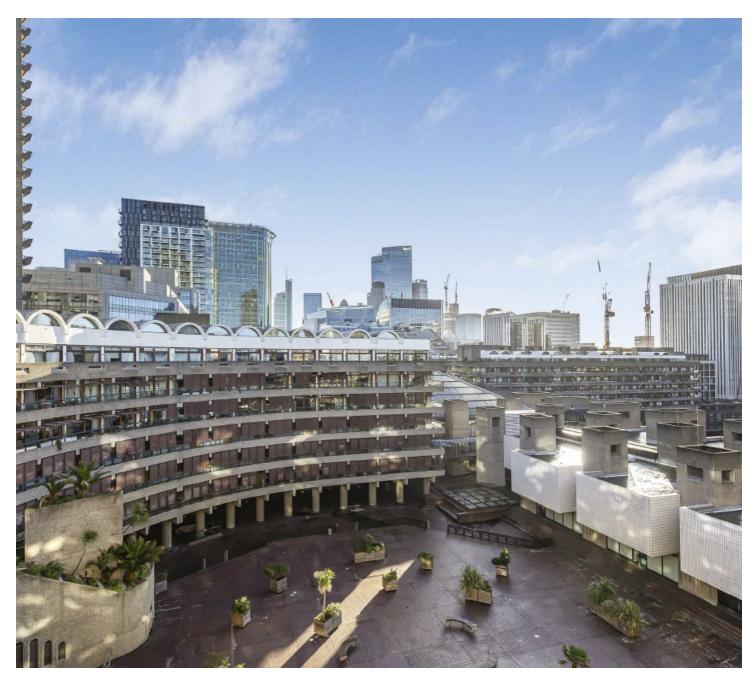

## Frobisher Crescent, EC2Y

This barrel vaulted one bedroom apartment is situated on the top floor of a low rise building within the Barbican estate. With a south facing balcony/fire exit. The apartment boasts split-level accommodation, with the living area on the main floor and a beautifully bright bedroom and shower room on the mezzanine level. There is a contemporary open plan kitchen to the reception room and bathrooms on both floors.

Excellent transport links including Moorgate, St Paul's and Barbican and Farringdon stations are moments away. A full size Waitrose is available on Whitecross Street and a Marks and Spencer food and clothing store in Moorgate £700,000