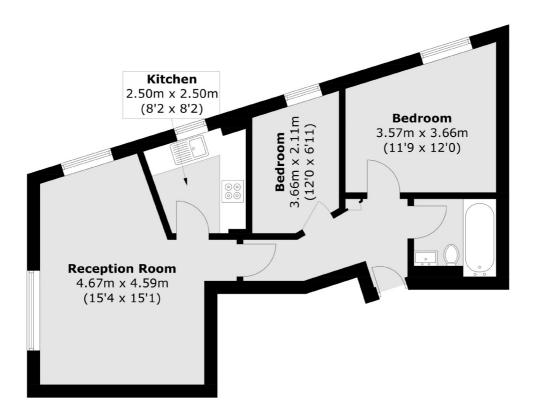

## Frank Harris

Total area (approx.): 49.7 sq. m (535.0 sq. ft)

Frank Harris & Co. Bloomsbury and Kings Cross 81 Marchmont Street, London, WC1N 1AL 020 7405 4444 bloomsburysales@frankharris.co.uk

Energy Rating: C. We aim to make our particulars both accurate and reliable. However they are not guaranteed; nor do they form part of an offer or contract. If you require clarification on any points then please contact us, especially if you're traveling some distance to view. Please note that appliances and heating systems have not been tested and therefore no warranties can be given as to their good working order.