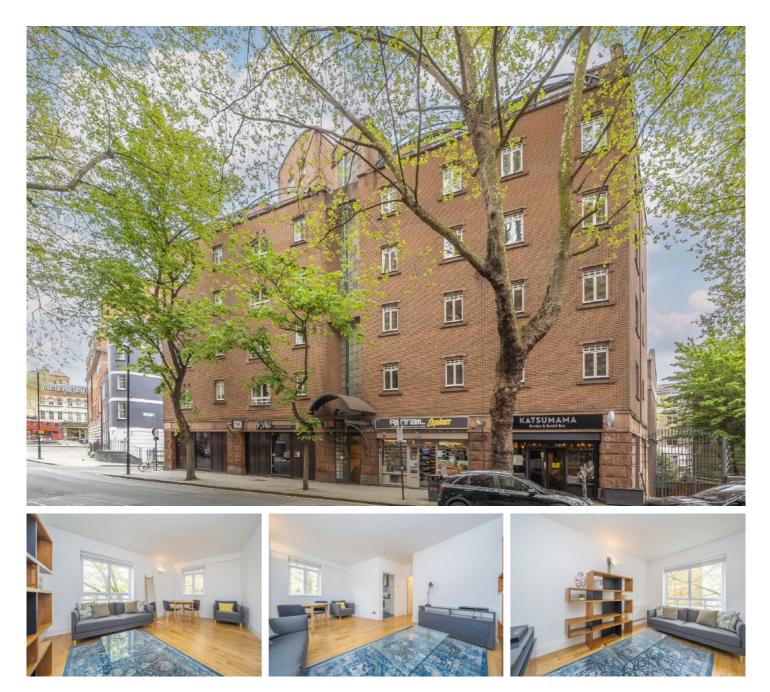

## Rosebery Court, EC1R

£685,000

A well appointed two bedrooms home located on the third floor with lift access. The property has a bright dual aspect windows living room, a separate kitchen with built in appliances.

Located in the heart of the City, Rosebery Court offers excellent transportation. Local amenities include Exmouth Market and Lamb's Conduit Street, making this development a perfect pied a terre for city commuters and London lovers alike.

- Two Bedrooms Dual Aspect Windows Lift Access •
- Communal Garden 
  Excellent Transport 
  No Onward Chain