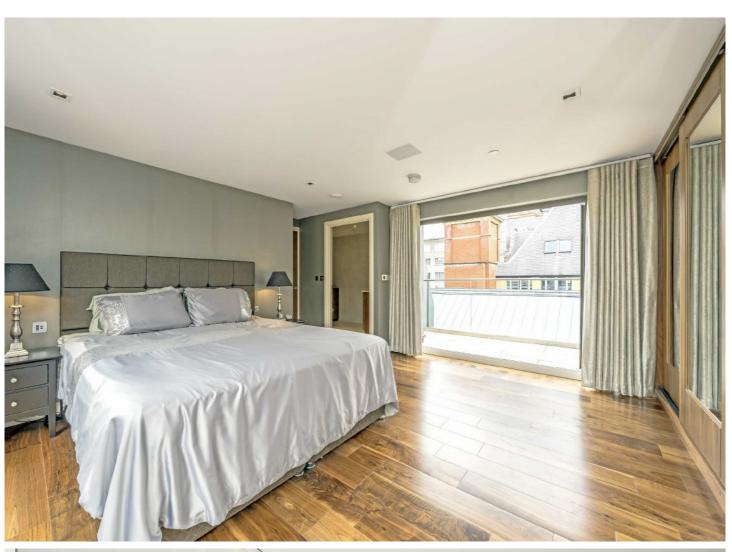

## Aston House, Furnival Street, EC4A

£2,100,000

A stylishly furnished two bedroom, two bathroom modern duplex penthouse in a development of only nine apartments. Close to Covent Garden, The City, legal London and the delightful Lincolns Inn Fields Park. Both bedrooms are spacious with fitted wardrobes and ceiling to floor windows. There is an ensuite bathroom in the principle bedroom. The air conditioned main floor consists of an open plan kitchen, dining room and lounge with bifold doors leading to a lovely private paved roof terrace.

The property has oil finished American walnut engineered floors throughout with complementing doors, underfloor heating and smart home technology. Both the principle bedroom and bedroom two have ample space for additional furniture or a desk.

Both bathrooms have plenty of fitted storage, a heated towel rail and fully tiled walls. On the top floor a storage cupboard houses the washer/dryer.

The open plan kitchen has integrated Siemens appliances including a dishwasher, fridge/freezer, induction hob, oven, microwave, wine cooler and coffee maker. There are full width glass bifold doors leading to a lovely private paved terrace large enough for a sectional sofa and six seat dining table. There is also a large balcony leading from the principal bedroom.