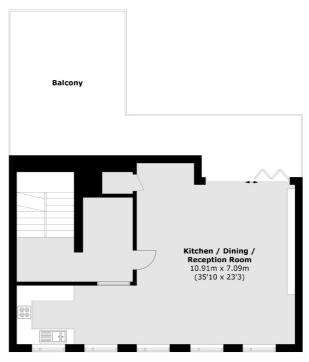

## Sixth Floor

**Fourth Floor** 

Fifth Floor

Total area (approx.): 143.6 sq. m (1,545.7 sq. ft) Balcony area (approx.): 48.1 sq. m (517.7 sq. ft)

Frank Harris & Co. Barbican and City 87 Long Lane, London, EC1A 9ET 020 7600 7000 citysales@frankharris.co.uk