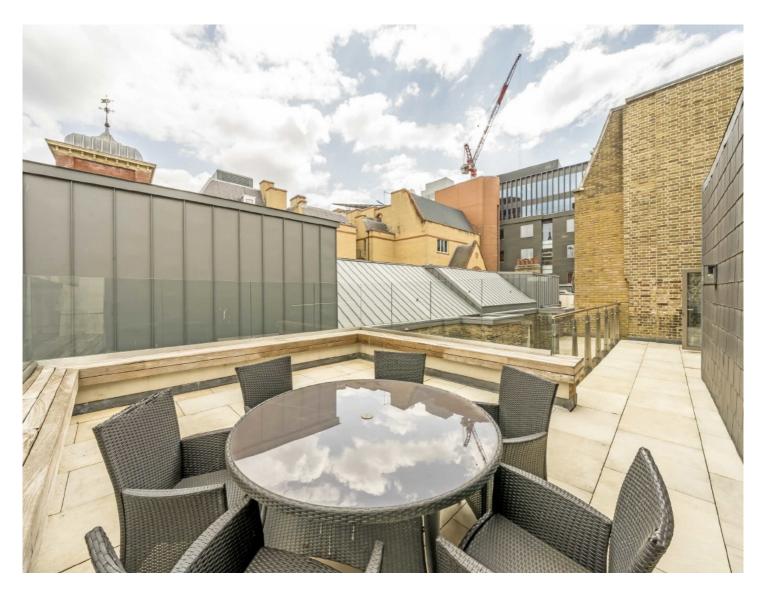

## Aston House, Furnival Street, EC4A

£2,100,000

A stylishly furnished two bedroom, two bathroom modern duplex penthouse in a development of only nine apartments. Close to Covent Garden, The City, legal London and the delightful Lincolns Inn Fields Park. Both bedrooms are spacious with fitted wardrobes and ceiling to floor windows. There is an ensuite bathroom in the principle bedroom. The air conditioned main floor consists of an open plan kitchen, dining room and lounge with bifold doors leading to a lovely private paved roof terrace.

Both bathrooms have plenty of fitted storage, a heated towel rail and fully tiled walls. On the top floor a storage cupboard houses the washer/dryer.

The open plan kitchen has integrated Siemens appliances including a dishwasher, fridge/freezer, induction hob, oven, microwave, wine cooler and coffee maker. There are full width glass bifold doors leading to a lovely private paved terrace large enough for a sectional sofa and six seat dining table. There is also a large balcony leading from the principal bedroom.