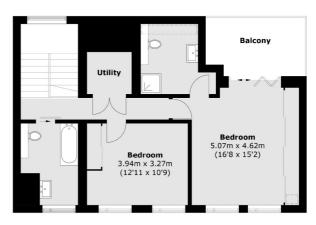

## Sixth Floor

**Fourth Floor** 

Fifth Floor

Total area (approx.): 143.6 sq. m (1,545.7 sq. ft) Balcony area (approx.): 48.1 sq. m (517.7 sq. ft)

Frank Harris & Co. Barbican and City 87 Long Lane, London, EC1A 9ET 020 7600 7000 citysales@frankharris.co.uk