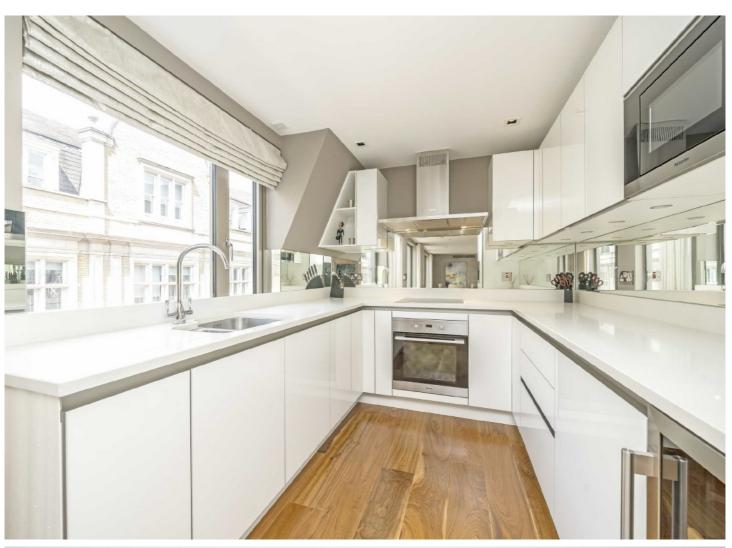

Both bathrooms have plenty of fitted storage, a heated towel rail and fully tiled walls. On the top floor a storage cupboard houses the washer/dryer.

The open plan kitchen has integrated Siemens appliances including a dishwasher, fridge/freezer, induction hob, oven, microwave, wine cooler and coffee maker. There are full width glass bifold doors leading to a lovely private paved terrace large enough for a sectional sofa and six seat dining table. There is also a large balcony leading from the principal bedroom.