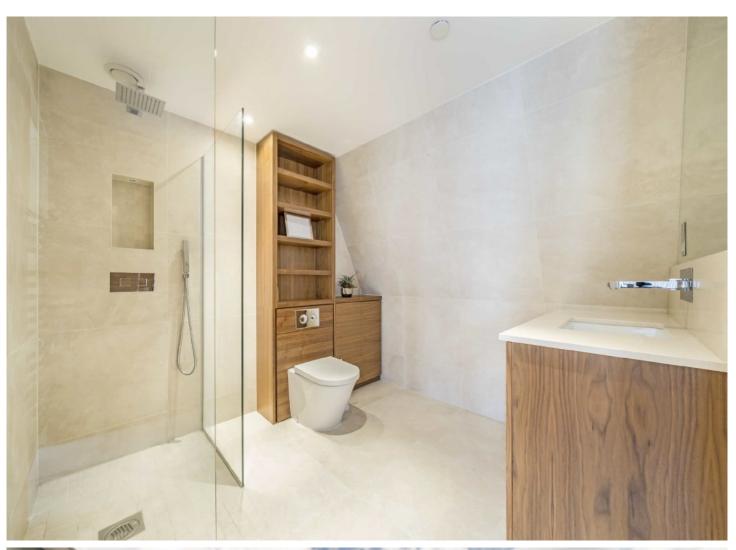

Both bathrooms have plenty of fitted storage, a heated towel rail and fully tiled walls. On the top floor a storage cupboard houses the washer/dryer.

The open plan kitchen has integrated Siemens appliances including a dishwasher, fridge/freezer, induction hob, oven, microwave, wine cooler and coffee maker. There are full width glass bifold doors leading to a lovely private paved terrace large enough for a sectional sofa and six seat dining table. There is also a large balcony leading from the principal bedroom.