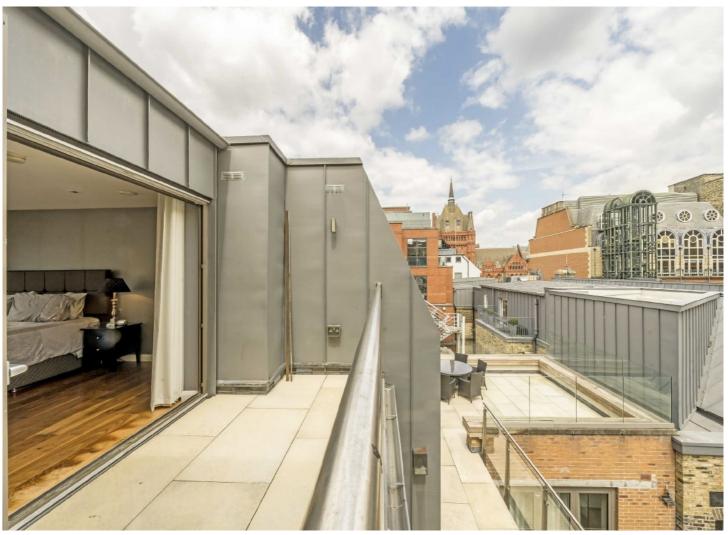

## Aston House, Furnival Street, EC4A

£2,100,000

A stylishly furnished two bedroom, two bathroom modern duplex penthouse in a development of only nine apartments. Close to Covent Garden, The City, legal London and the delightful Lincolns Inn Fields Park. Both bedrooms are spacious with fitted wardrobes and ceiling to floor windows. There is an ensuite bathroom in the principle bedroom. The air conditioned main floor consists of an open plan kitchen, dining room and lounge with bifold doors leading to a lovely private paved roof terrace.

Both bathrooms have plenty of fitted storage, a heated towel rail and fully tiled walls. On the top floor a storage cupboard houses the washer/dryer.

The open plan kitchen has integrated Siemens appliances including a dishwasher, fridge/freezer, induction hob, oven, microwave, wine cooler and coffee maker. There are full width glass bifold doors leading to a lovely private paved terrace large enough for a sectional sofa and six seat dining table. There is also a large balcony leading from the principal bedroom.