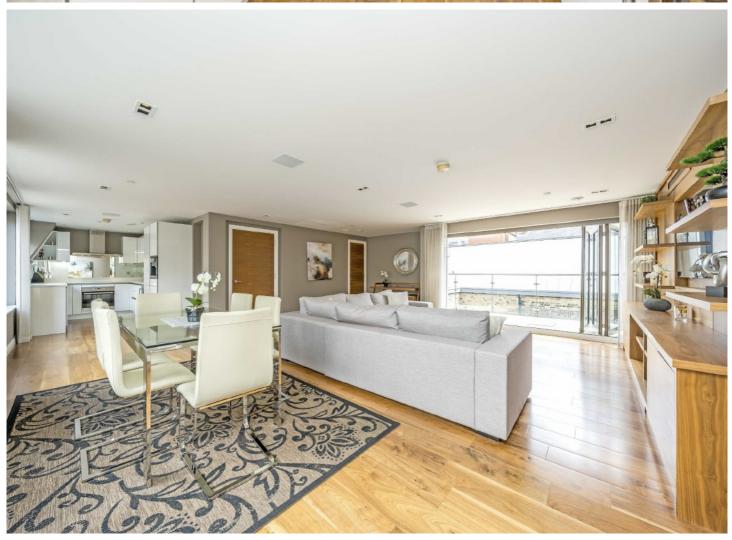

## Aston House, Furnival Street, EC4A

£2,100,000

A stylishly furnished two bedroom, two bathroom modern duplex penthouse in a development of only nine apartments. Close to Covent Garden, The City, legal London and the delightful Lincolns Inn Fields Park. Both bedrooms are spacious with fitted wardrobes and ceiling to floor windows. There is an ensuite bathroom in the principle bedroom. The air conditioned main floor consists of an open plan kitchen, dining room and lounge with bifold doors leading to a lovely private paved roof terrace.

The property has oil finished American walnut engineered floors throughout with complementing doors, underfloor heating and smart home technology. Both the principle bedroom and bedroom two have ample space for additional furniture or a desk.