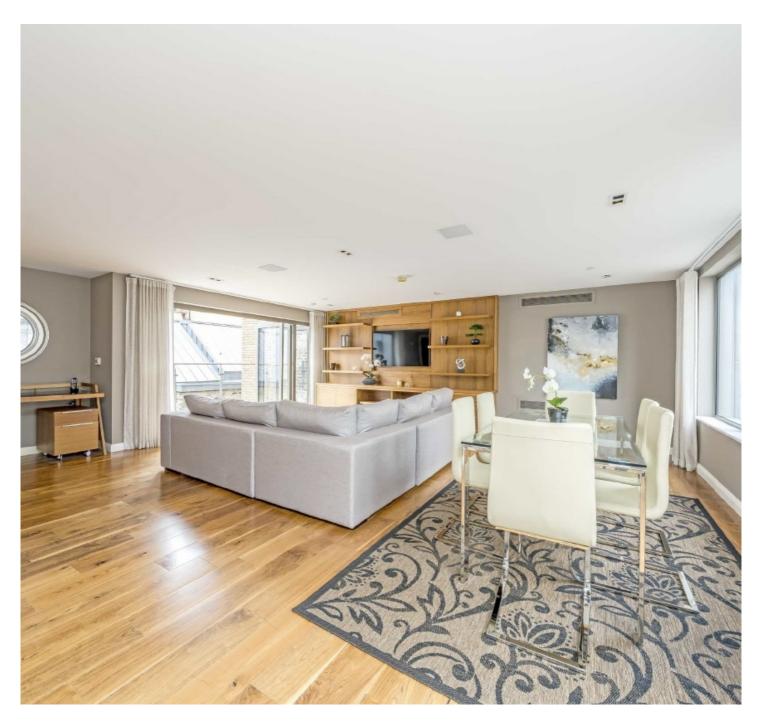

## Aston House, Furnival Street, EC4A

£2,100,000

A stylishly furnished two bedroom, two bathroom modern duplex penthouse in a development of only nine apartments. Close to Covent Garden, The City, legal London and the delightful Lincolns Inn Fields Park. Both bedrooms are spacious with fitted wardrobes and ceiling to floor windows. There is an ensuite bathroom in the principle bedroom. The air conditioned main floor consists of an open plan kitchen, dining room and lounge with bifold doors leading to a lovely private paved roof terrace.

The property has oil finished American walnut engineered floors throughout with complementing doors, underfloor heating and smart home technology. Both the principle bedroom and bedroom two have ample space for additional furniture or a desk.

Both bathrooms have plenty of fitted storage, a heated towel rail and fully tiled walls. On the top floor a storage cupboard houses the washer/dryer.

The open plan kitchen has integrated Siemens appliances including a dishwasher, fridge/freezer, induction hob, oven, microwave, wine cooler and coffee maker. There are full width glass bifold doors leading to a lovely private paved terrace large enough for a sectional sofa and six seat dining table. There is also a large balcony leading from the principal bedroom.