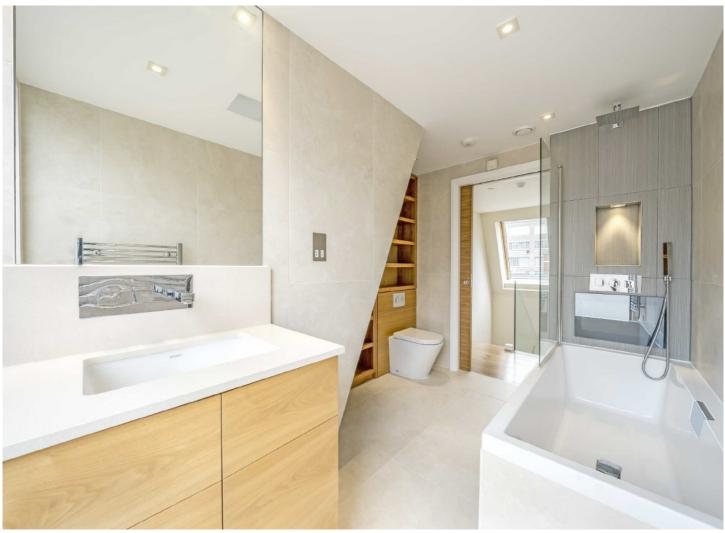

Both bathrooms have plenty of fitted storage, a heated towel rail and fully tiled walls. On the top floor a storage cupboard houses the washer/dryer.

The open plan kitchen has integrated Siemens appliances including a dishwasher, fridge/freezer, induction hob, oven, microwave, wine cooler and coffee maker. There are full width glass bifold doors leading to a lovely private paved terrace large enough for a sectional sofa and six seat dining table. There is also a large balcony leading from the principal bedroom.