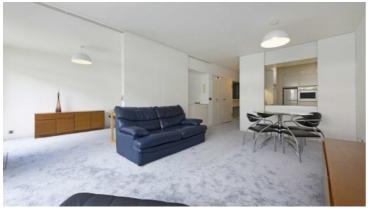

## Andrewes House, Barbican, EC2Y

£985,000

A spacious and versatile one bed apartment located in the heart of the City of London. This fourth floor, middle of the block, Barbican apartment (the very popular Type 20 design) comprises a large L' shaped living-room with full-width, floor to ceiling, south facing windows. With white walls and new carpet throughout, the original sliding room divider provides the ability to make a second bedroom or study as required. The flat benefits from an extended lease.