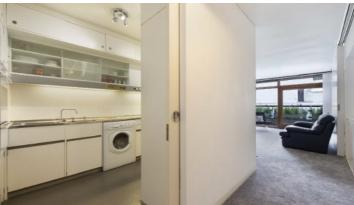

The original and pristine Brooke Marine kitchen comes with existing white goods to remain including a Neff double oven, washer-dryer and fridge-freezer. Along with an original Barbican white tiled bathroom and separate WC, both with original fittings.