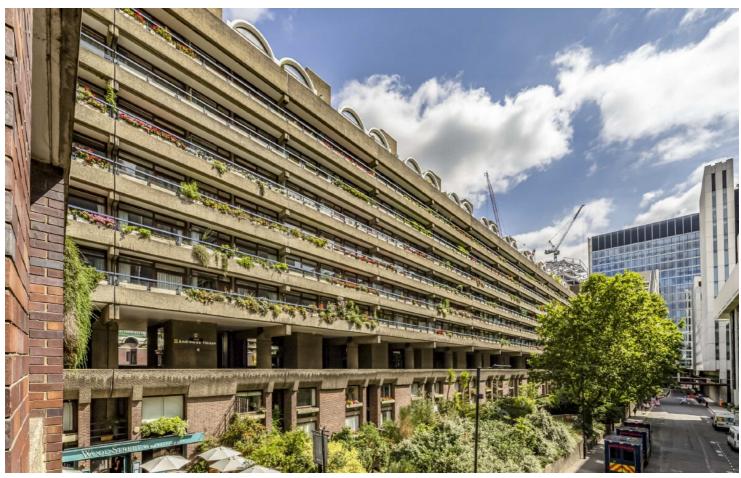

## Andrewes House, Barbican, EC2Y

£985,000

A spacious and versatile one bed apartment located in the heart of the City of London. This fourth floor, middle of the block, Barbican apartment (the very popular Type 20 design) comprises a large L' shaped living-room with full-width, floor to ceiling, south facing windows. With white walls and new carpet throughout, the original sliding room divider provides the ability to make a second bedroom or study as required. The flat benefits from an extended lease.