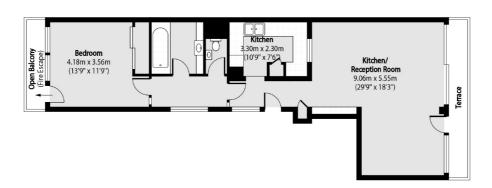

## Frank Harris

Total area (approx): 71.16 sq m (766 sq. ft)

Terrace total area (approx): 5.36 sq m (58 sq. ft)

Frank Harris & Co. Barbican and City 87 Long Lane, London, EC1A 9ET 020 7600 7000 citysales@frankharris.co.uk