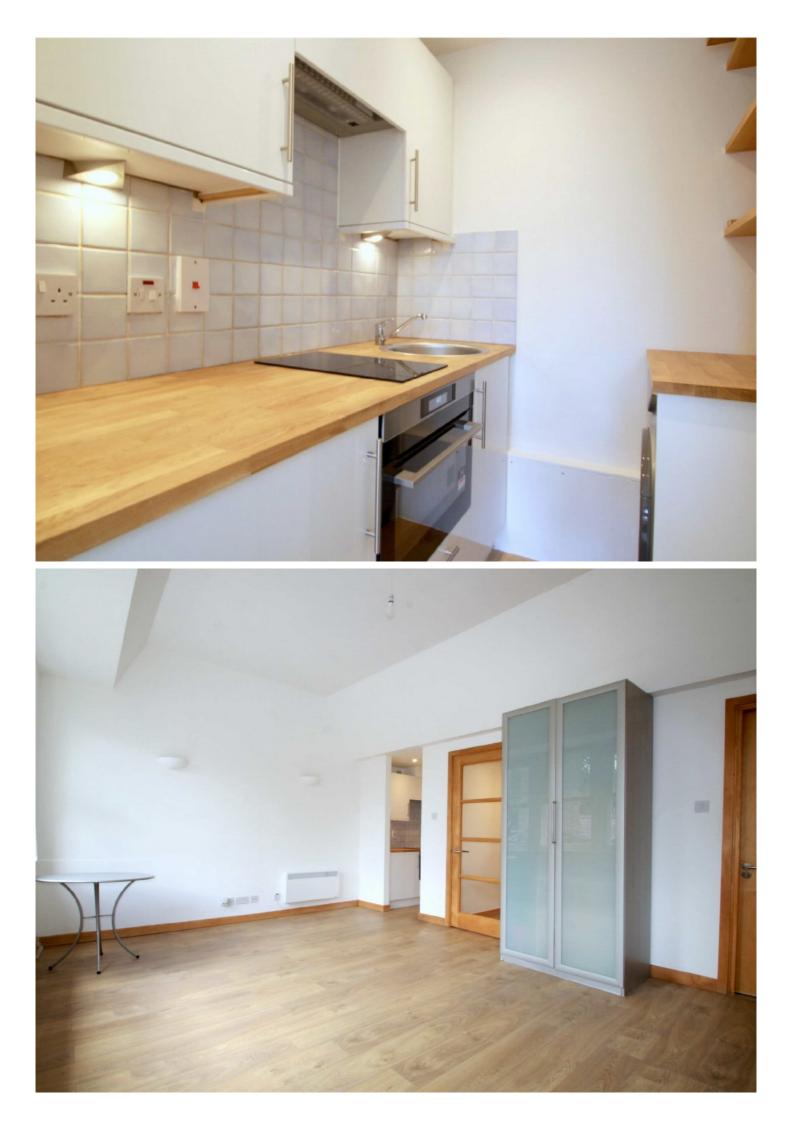

## City of London, EC1A

£403 Per week

A lovely studio apartment in an attractive red brick building located in this historic part of the City of London. Situated at the rear of the building, the flat has a peaceful outlook over neighbouring roof tops and has a bright, modern interior.

West Smithfield has superb transport links nearby at Farringdon, Barbican, City Thameslink and and St Paul's stations.

- Studio Apartment Renovated Kitchen Freshly Decorated •
  High Ceilings Wood Floors Unfurnished •