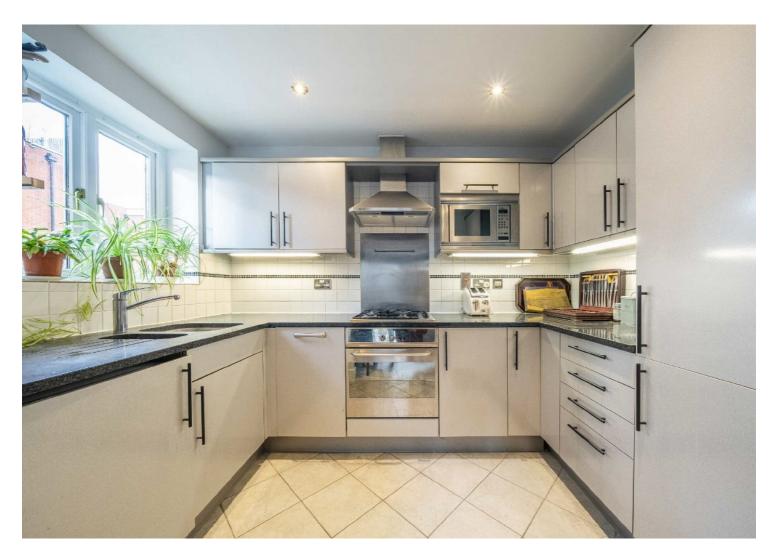

## City Walk Apartments, Seward Street, EC1V

£700,000

A lovely two bedroom two bathroom apartment on the first floor with a secure parking space situated in Clerkenwell. The south facing reception room is adjacent to the kitchen with integrated appliances, two double bedrooms and an en-suite shower room.