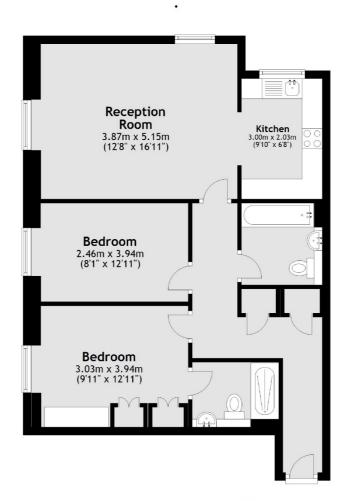

## Frank Harris

& Co. -

Total area: approx. 68.7 sq. metres (739.5 sq. feet)

Frank Harris & Co. Barbican and City 87 Long Lane, London, EC1A 9ET 020 7600 7000 citysales@frankharris.co.uk

Energy Rating: B. We aim to make our particulars both accurate and reliable. However they are not guaranteed; nor do they form part of an offer or contract. If you require clarification on any points then please contact us, especially if you're traveling some distance to view. Please note that appliances and heating systems have not been tested and therefore no warranties can be given as to their good working order.