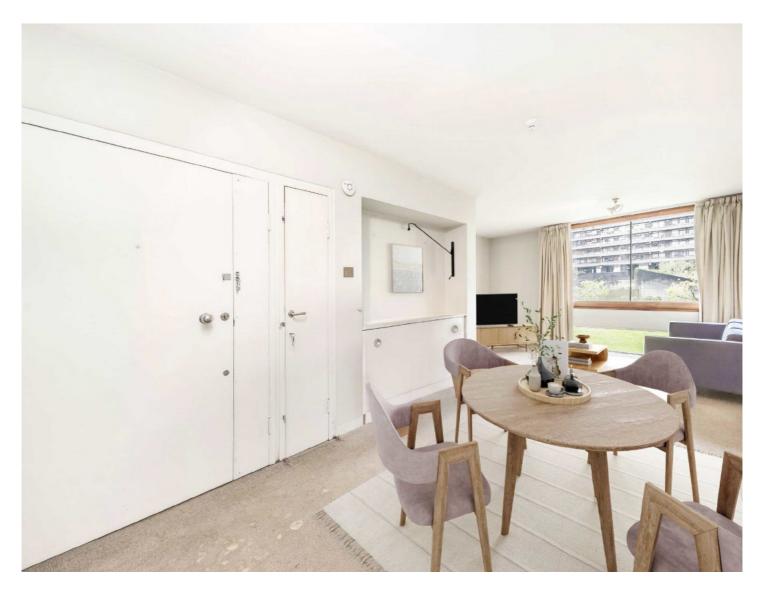

## Speed House, Barbican, EC2Y

£850,000

This charming, south facing, one bedroom flat is situated in Speed House looking directly over the residents gardens. The flat retains the original Barbican kitchen, bathroom and separate wc. On entering the property there is a good sized reception room with a full height window, part open plan kitchen and the original spiral teak staircase. The lower level has a full size bathroom, separate wc and the bedroom overlooks over the gardens with a fitted wardrobe. Extended lease.