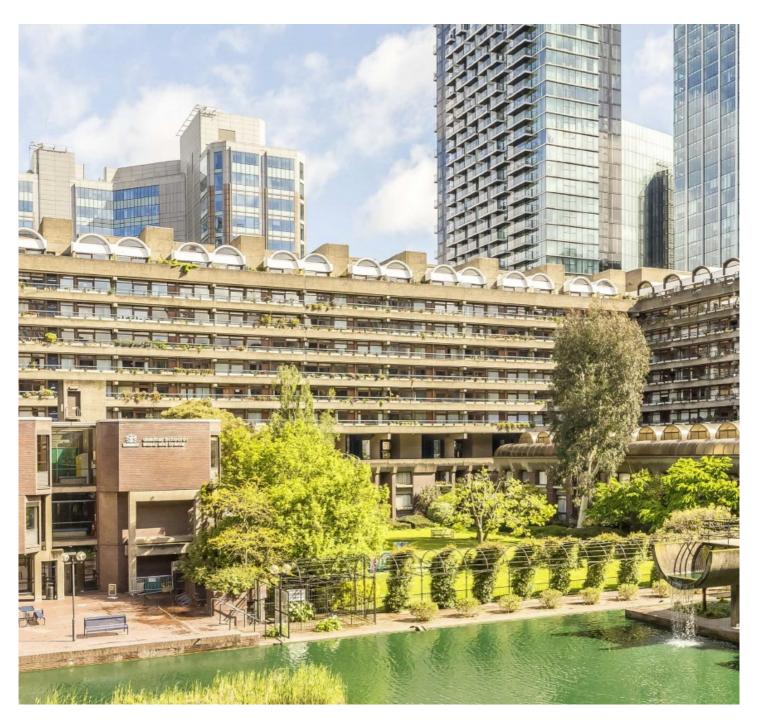

## Speed House, Barbican, EC2Y

£850,000

This charming, south facing, one bedroom flat is situated in Speed House looking directly over the residents gardens. The flat retains the original Barbican kitchen, bathroom and separate wc. On entering the property there is a good sized reception room with a full height window, part open plan kitchen and the original spiral teak staircase. The lower level has a full size bathroom, separate wc and the bedroom overlooks over the gardens with a fitted wardrobe. Extended lease.

The Barbican estate has a variety of local amenities to offer including a large Waitrose on Whitecross Street and a Marks and Spencer food and clothing store in Moorgate, The Arts Centre also offers architectural walking tours (small fee applies), a cinema, library and an array of restaurants.