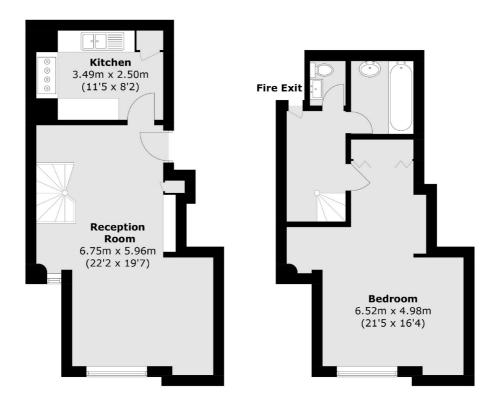

## Speed House, Barbican, EC2Y

£850,000

This charming, south facing, one bedroom flat is situated in Speed House looking directly over the residents gardens. The flat retains the original Barbican kitchen, bathroom and separate wc. On entering the property there is a good sized reception room with a full height window, part open plan kitchen and the original spiral teak staircase. The lower level has a full size bathroom, separate wc and the bedroom overlooks over the gardens with a fitted wardrobe. Extended lease.

## Frank Harris —— & Co.

**Below Podium** 

**Below Podium** 

Total a Total area (approx.): 68.0 sq. m (731.9 sq. ft)

Frank Harris & Co. Barbican and City 87 Long Lane, London, EC1A 9ET 020 7600 7000 citysales@frankharris.co.uk