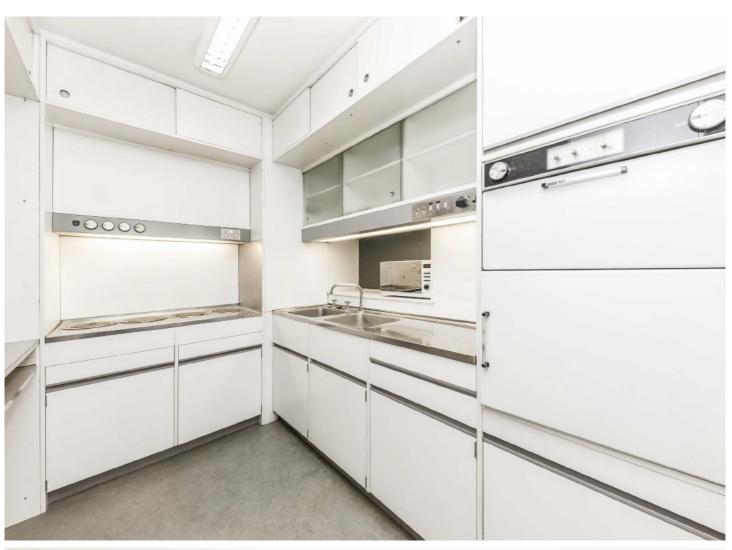

## Speed House, Barbican, EC2Y

£850,000

This charming, south facing, one bedroom flat is situated in Speed House looking directly over the residents gardens. The flat retains the original Barbican kitchen, bathroom and separate wc. On entering the property there is a good sized reception room with a full height window, part open plan kitchen and the original spiral teak staircase. The lower level has a full size bathroom, separate wc and the bedroom overlooks over the gardens with a fitted wardrobe. Extended lease.