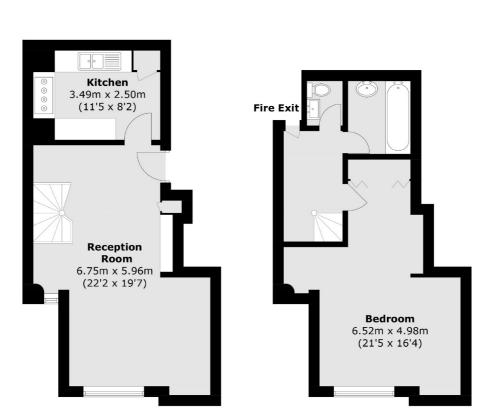

## Speed House, Barbican, EC2Y

£875,000

This charming one bedroom flat is situated in Speed House looking directly over the residents gardens. The flat retains the original Barbican kitchen, bathroom and separate wc. On entering the property there is a good sized reception room with a full height window, part open plan kitchen and the original spiral teak staircase. The lower level has a full size bathroom, separate wc and the bedroom overlooks over the gardens with a fitted wardrobe. Extended lease.

## Frank Harris —— & Co.

**Below Podium** 

**Below Podium** 

Total area (approx.): 68.0 sq. m (731.9 sq. ft)

Frank Harris & Co. Barbican and City 87 Long Lane, London, EC1A 9ET 020 7600 7000 citysales@frankharris.co.uk