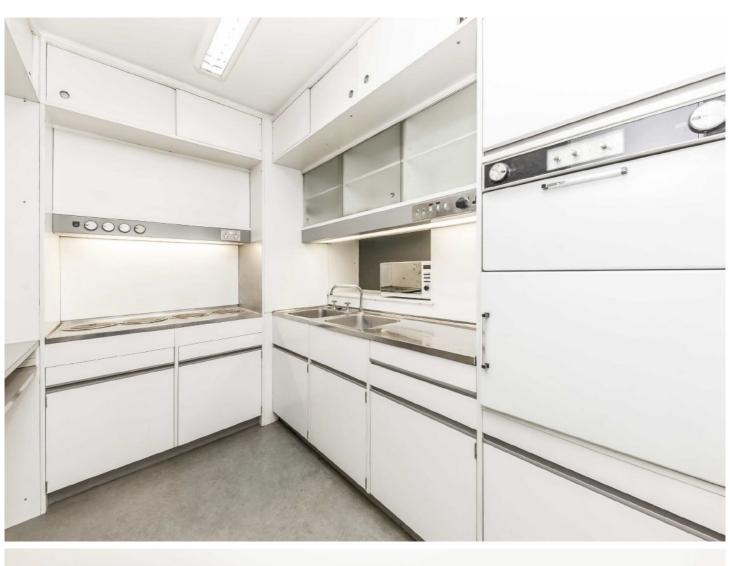

## Speed House, Barbican, EC2Y

£875,000

This charming one bedroom flat is situated in Speed House looking directly over the residents gardens. The flat retains the original Barbican kitchen, bathroom and separate wc. On entering the property there is a good sized reception room with a full height window, part open plan kitchen and the original spiral teak staircase. The lower level has a full size bathroom, separate wc and the bedroom overlooks over the gardens with a fitted wardrobe. Extended lease.