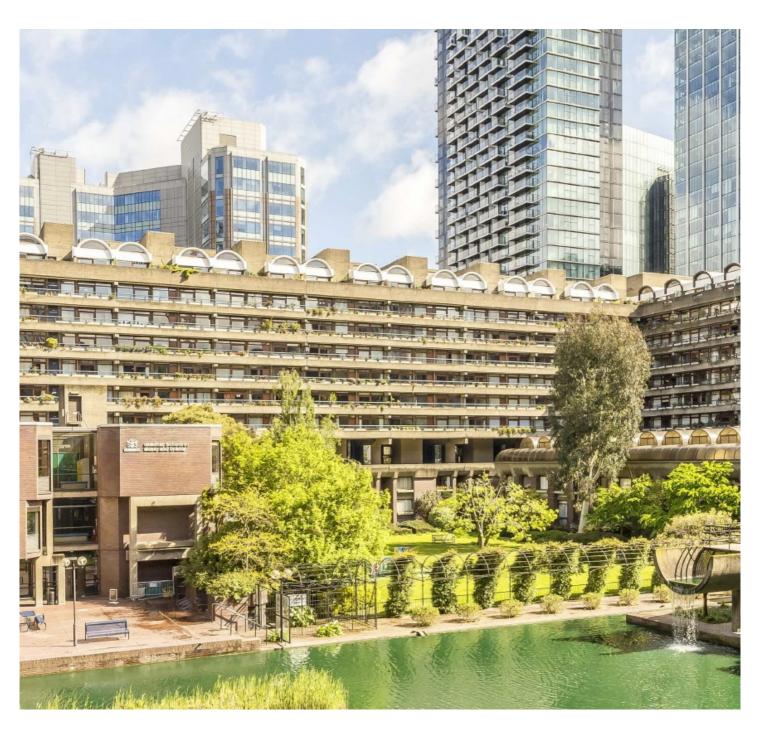

## Speed House, Barbican, EC2Y

£875,000

This charming one bedroom flat is situated in Speed House looking directly over the residents gardens. The flat retains the original Barbican kitchen, bathroom and separate wc. On entering the property there is a good sized reception room with a full height window, part open plan kitchen and the original spiral teak staircase. The lower level has a full size bathroom, separate wc and the bedroom overlooks over the gardens with a fitted wardrobe. Extended lease.

The Barbican estate has a variety of local amenities to offer including a large Waitrose on Whitecross Street and a Marks and Spencer food and clothing store in Moorgate, The Arts Centre also offers architectural walking tours (small fee applies), a cinema, library and an array of restaurants. One New Change shopping centre on Cheapside is open seven days a week with a good range of shops and restaurants.

Speed House is close to both Moorgate tube station and a short walk from the new Farringdon station on Long Lane which operates the Elizabeth line for access to both Bond Street and Canary Wharf in under ten minutes as well as Heathrow in under 45 minutes.