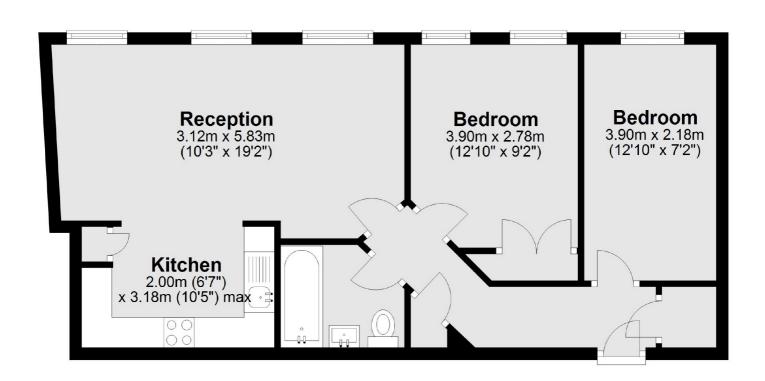

## Wesley House, EC1A

£695,000

A beautifully presented, two double bedroom apartment in a Victorian conversion in the heart of the City. There are sash windows throughout, a bathroom, recently fitted modern kitchen with wood counter tops, washing machine and dishwasher. There is built in wardrobe in the principle bedroom and plenty of additional storage in the hallway.

## Frank Harris —— & Co. ——

Total area: approx. 53.7 sq. metres (578.0 sq. feet)

Frank Harris & Co. Barbican and City 87 Long Lane, London, EC1A 9ET 020 7600 7000 citysales@frankharris.co.uk

Energy Rating: C. We aim to make our particulars both accurate and reliable. However they are not guaranteed; nor do they form part of an offer or contract. If you require clarification on any points then please contact us, especially if you're traveling some distance to view. Please note that appliances and heating systems have not been tested and therefore no warranties can be given as to their good working order.