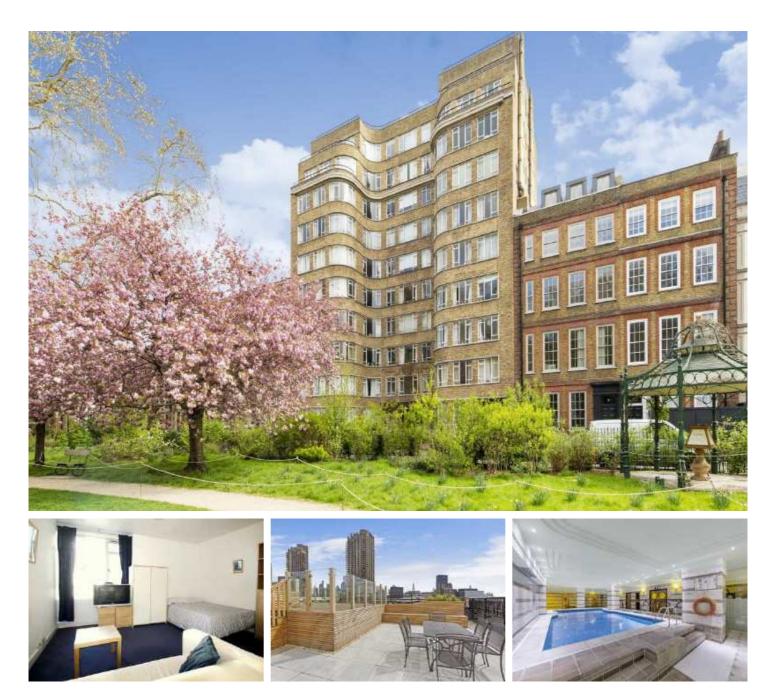

## Clerkenwell, EC1M

£369 Per week

Charming studio apartment situated on the 7th floor of this well known Art Deco building located on Charterhouse Square. Residents benefit from use of on-site facilities including pool, large roof terrace and gym.

The building is well located for anyone wanting to be within walking distance of the City, Clerkenwell and the Old St. Tech. Hub.

- Studio flat Listed building On site facilities •
  Communal heating & HW Communal Pool & Gym Roof Terrace •