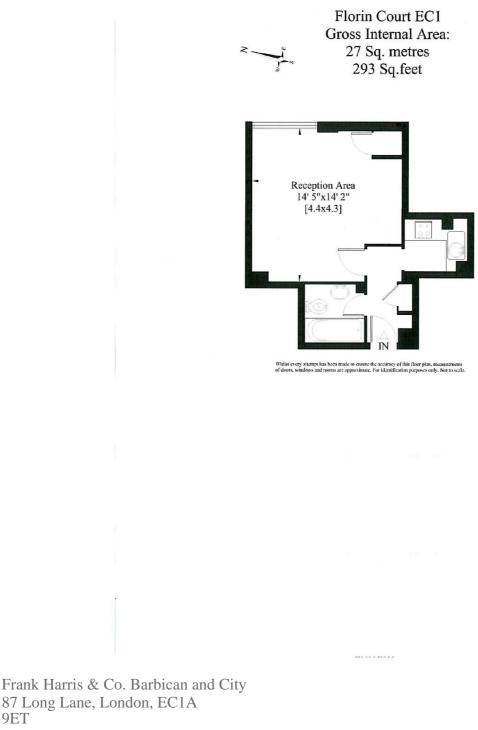

## Clerkenwell, EC1M

£369 Per week

Charming studio apartment situated on the 7th floor of this well known Art Deco building located on Charterhouse Square. Residents benefit from use of on-site facilities including pool, large roof terrace and gym.